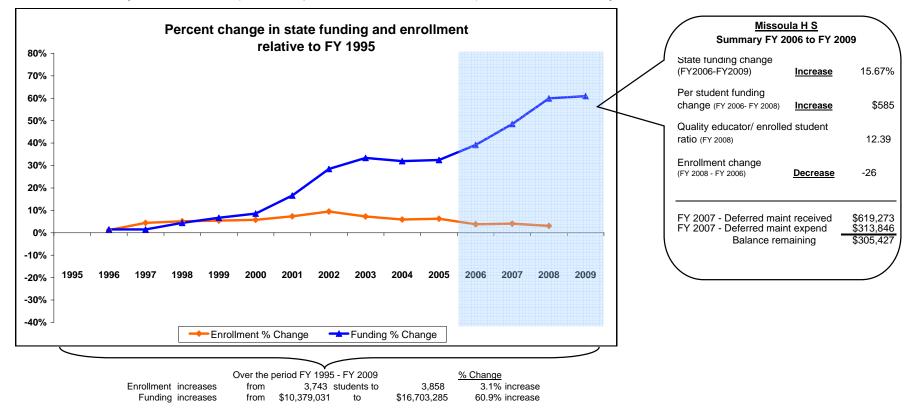

## Missoula H S Missoula County

|            |            | J     |                            |                                  |                      | nnononte           |         |                                                    |               |               |                                             |                                                         |                                |                                                    |                         |                      |
|------------|------------|-------|----------------------------|----------------------------------|----------------------|--------------------|---------|----------------------------------------------------|---------------|---------------|---------------------------------------------|---------------------------------------------------------|--------------------------------|----------------------------------------------------|-------------------------|----------------------|
|            | Enrollment |       |                            | New Components 100% State Funded |                      |                    |         |                                                    | One-Time-Only |               |                                             |                                                         |                                |                                                    |                         |                      |
| iscal Year | Elem       | HS    | Quality<br>Educator<br>FTE | Quality Educator                 | Indian Ed<br>for All | Achievement<br>Gap | At Risk | Total State Funding<br>in District General<br>Fund | in District   | Energy Relief | Weatherization &<br>Deferred<br>Maintenance | Expended<br>Weatherization &<br>Deferred<br>Maintenance | Indian<br>Education for<br>All | Capital<br>Investment &<br>Deferred<br>Maintenance | Kindergarten<br>Startup | Gifted &<br>Talented |
| FY 1995    | -          | 3,743 |                            |                                  |                      |                    |         | 10,379,031                                         | 2,773         |               |                                             |                                                         |                                |                                                    |                         |                      |
| FY 1996    | -          | 3,788 |                            |                                  |                      |                    |         | 10,530,167                                         | 2,780         |               |                                             |                                                         |                                |                                                    |                         |                      |
| FY 1997    | -          | 3,907 |                            |                                  |                      |                    |         | 10,535,697                                         | 2,697         |               |                                             |                                                         |                                |                                                    |                         |                      |
| FY 1998    | -          | 3,935 |                            |                                  |                      |                    |         | 10,833,364                                         | 2,753         |               |                                             |                                                         |                                |                                                    |                         |                      |
| FY 1999    | -          | 3,946 |                            |                                  |                      |                    |         | 11,073,017                                         | 2,806         |               |                                             |                                                         |                                |                                                    |                         |                      |
| FY 2000    | -          | 3,959 |                            |                                  |                      |                    |         | 11,265,100                                         | 2,845         |               |                                             |                                                         |                                |                                                    |                         |                      |
| FY 2001    | -          | 4,017 |                            |                                  |                      |                    |         | 12,099,592                                         | 3,012         |               |                                             |                                                         |                                |                                                    |                         |                      |
| FY 2002    | -          | 4,098 |                            |                                  |                      |                    |         | 13,335,449                                         | 3,254         |               |                                             |                                                         |                                |                                                    |                         |                      |
| FY 2003    | -          | 4,015 |                            |                                  |                      |                    |         | 13,842,884                                         | 3,448         |               |                                             |                                                         |                                |                                                    |                         |                      |
| FY 2004    | -          | 3,964 |                            |                                  |                      |                    |         | 13,694,290                                         | 3,455         |               |                                             |                                                         |                                |                                                    |                         |                      |
| FY 2005    | -          | 3,977 |                            |                                  |                      |                    |         | 13,749,738                                         | 3,457         |               |                                             |                                                         |                                |                                                    |                         |                      |
| FY 2006    | -          | 3,884 |                            |                                  |                      |                    |         | 14,440,736                                         | 3,718         | 54,896        |                                             |                                                         |                                |                                                    |                         |                      |
| FY 2007    | -          | 3,894 | 292                        | 583,544                          |                      | 30,600             | 67,480  | 15,411,803                                         | 3,958         |               | 619,273                                     | 313,846                                                 | 192,393                        |                                                    |                         |                      |
| FY 2008    | -          | 3,858 | 311                        | 944,970                          |                      | 28,800             | 70,503  | 16,601,077                                         | 4,303         |               |                                             |                                                         | 39,085                         | 171,949                                            |                         | 0                    |
| FY 2009    |            |       | 310                        | 944,054                          | 81,049               | 25,800             | 73,632  | 16,703,285                                         |               |               |                                             |                                                         | 39,085                         |                                                    |                         | 0                    |