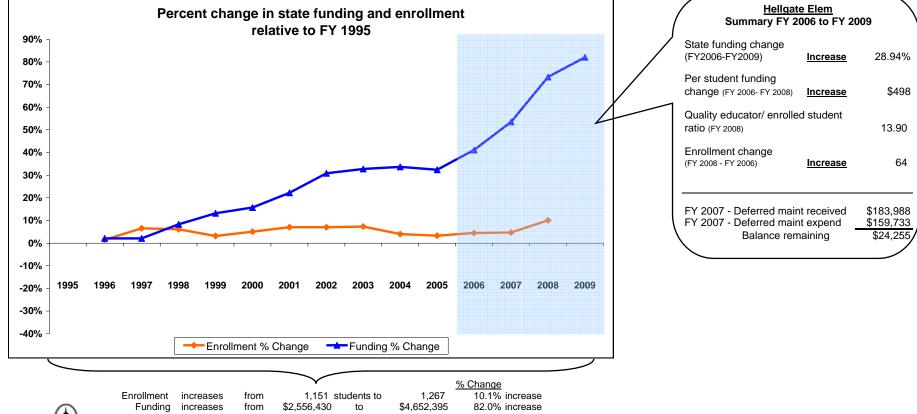

## K-12 District Funding FY 1995 - FY 2009

|             | Enrollment |    |                            | New Components<br>100% State Funded |                      |                    |         |                                                    |                                                             | One-Time-Only |                                             |                                                         |                                |                                                    |                         |                      |
|-------------|------------|----|----------------------------|-------------------------------------|----------------------|--------------------|---------|----------------------------------------------------|-------------------------------------------------------------|---------------|---------------------------------------------|---------------------------------------------------------|--------------------------------|----------------------------------------------------|-------------------------|----------------------|
| Fiscal Year | Elem       | HS | Quality<br>Educator<br>FTE | Quality Educator                    | Indian Ed<br>for All | Achievement<br>Gap | At Risk | Total State<br>Funding in District<br>General Fund | Per Student<br>State Funding<br>in District<br>General Fund | Energy Relief | Weatherization &<br>Deferred<br>Maintenance | Expended<br>Weatherization &<br>Deferred<br>Maintenance | Indian<br>Education for<br>All | Capital<br>Investment &<br>Deferred<br>Maintenance | Kindergarten<br>Startup | Gifted &<br>Talented |
| FY 1995     | 1,151      |    |                            |                                     |                      |                    |         | 2,556,430                                          | 2,221                                                       |               |                                             |                                                         |                                |                                                    |                         |                      |
| FY 1996     | 1,168      |    |                            |                                     |                      |                    |         | 2,610,386                                          | 2,235                                                       |               |                                             |                                                         |                                |                                                    |                         |                      |
| FY 1997     | 1,226      |    |                            |                                     |                      |                    |         | 2,609,668                                          | 2,129                                                       |               |                                             |                                                         |                                |                                                    |                         |                      |
| FY 1998     | 1,221      |    |                            |                                     |                      |                    |         | 2,768,092                                          | 2,267                                                       |               |                                             |                                                         |                                |                                                    |                         |                      |
| FY 1999     | 1,187      |    |                            |                                     |                      |                    |         | 2,892,549                                          | 2,437                                                       |               |                                             |                                                         |                                |                                                    |                         |                      |
| FY 2000     | 1,209      |    |                            |                                     |                      |                    |         | 2,957,672                                          | 2,446                                                       |               |                                             |                                                         |                                |                                                    |                         |                      |
| -Y 2001     | 1,232      |    |                            |                                     |                      |                    |         | 3,124,683                                          | 2,536                                                       |               |                                             |                                                         |                                |                                                    |                         |                      |
| Y 2002      | 1,232      |    |                            |                                     |                      |                    |         | 3,344,626                                          | 2,715                                                       |               |                                             |                                                         |                                |                                                    |                         |                      |
| Y 2003      | 1,235      |    |                            |                                     |                      |                    |         | 3,392,624                                          | 2,747                                                       |               |                                             |                                                         |                                |                                                    |                         |                      |
| Y 2004      | 1,197      |    |                            |                                     |                      |                    |         | 3,416,210                                          | 2,854                                                       |               |                                             |                                                         |                                |                                                    |                         | -                    |
| Y 2005      | 1,189      |    |                            |                                     |                      |                    |         | 3,383,368                                          | 2,846                                                       |               |                                             |                                                         |                                |                                                    |                         |                      |
| Y 2006      | 1,203      |    |                            | -                                   | -                    | -                  | -       | 3,608,214                                          | 2,999                                                       |               |                                             |                                                         |                                |                                                    |                         |                      |
| Y 2007      | 1,205      |    | 83                         | 166,134                             | 24,398               | 9,000              | 21,426  | 3,924,461                                          | 3,257                                                       |               | 183,988                                     | 159,733                                                 | 56,942                         |                                                    |                         |                      |
| Y 2008      | 1,267      |    | 91                         | 276,686                             | 25,602               | 12,400             | 22,193  | 4,431,480                                          | 3,498                                                       |               |                                             |                                                         | 12,190                         | 168,577                                            | 268,998                 | 3,307                |
| TY 2009     | Estimated  |    | 86                         | 260,103                             |                      | 12,400             | 22,291  | 4,652,395                                          |                                                             |               |                                             |                                                         | 12,190                         | 1-                                                 | ,                       | 3,307                |

\*Total State Funding includes: Direct state aid, Special Ed., Quality Educator, Indian Ed for All, Achievement Gap, At Risk, GTB, and HB 124 block grants.