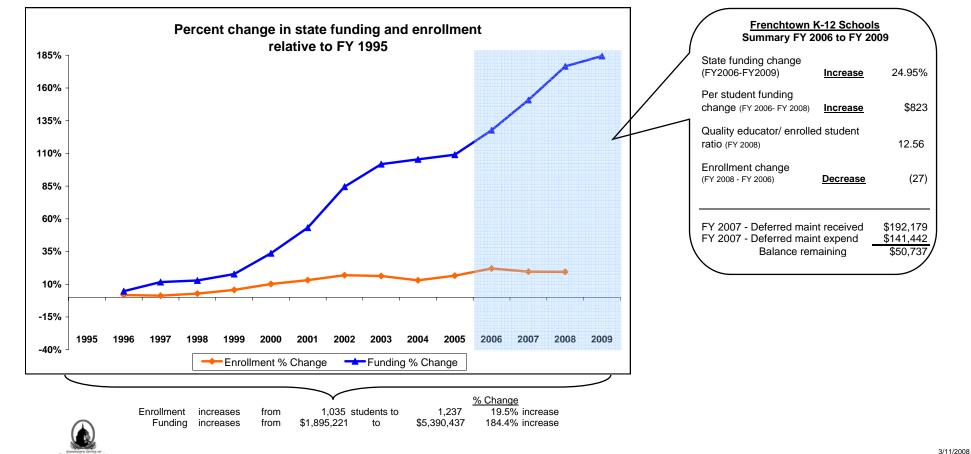

## Missoula County

|             | Enrollment |     |                            | New Components<br>100% State Funded |                      |                    |         |                                                    |       | One-Time-Only |                                             |                                                         |                                |                                                    |                         |                      |
|-------------|------------|-----|----------------------------|-------------------------------------|----------------------|--------------------|---------|----------------------------------------------------|-------|---------------|---------------------------------------------|---------------------------------------------------------|--------------------------------|----------------------------------------------------|-------------------------|----------------------|
| Fiscal Year | Elem       | HS  | Quality<br>Educator<br>FTE | Quality Educator                    | Indian Ed<br>for All | Achievement<br>Gap | At Risk | Total State<br>Funding in District<br>General Fund |       | Energy Relief | Weatherization &<br>Deferred<br>Maintenance | Expended<br>Weatherization &<br>Deferred<br>Maintenance | Indian<br>Education for<br>All | Capital<br>Investment &<br>Deferred<br>Maintenance | Kindergarten<br>Startup | Gifted &<br>Talented |
| FY 1995     | 734        | 301 |                            |                                     |                      | -                  |         | 1,895,221                                          | 1,831 |               |                                             |                                                         |                                |                                                    |                         |                      |
| FY 1996     | 739        | 315 |                            |                                     |                      |                    |         | 1,985,332                                          | 1,884 |               |                                             |                                                         |                                |                                                    |                         |                      |
| FY 1997     | 725        | 324 |                            |                                     |                      |                    |         | 2,116,155                                          | 2,017 |               |                                             |                                                         |                                |                                                    |                         |                      |
| FY 1998     | 727        | 338 |                            |                                     |                      |                    |         | 2,139,535                                          | 2,009 |               |                                             |                                                         |                                |                                                    |                         |                      |
| FY 1999     | 737        | 357 |                            |                                     |                      |                    |         | 2,232,497                                          | 2,041 |               |                                             |                                                         |                                |                                                    |                         |                      |
| FY 2000     | 775        | 366 |                            |                                     |                      |                    |         | 2,532,852                                          | 2,220 |               |                                             |                                                         |                                |                                                    |                         |                      |
| FY 2001     | 806        | 365 |                            |                                     |                      |                    |         | 2,904,059                                          | 2,480 |               |                                             |                                                         |                                |                                                    |                         |                      |
| FY 2002     | 826        | 384 |                            |                                     |                      |                    |         | 3,496,738                                          | 2,890 |               |                                             |                                                         |                                |                                                    |                         |                      |
| FY 2003     | 832        | 372 |                            |                                     |                      |                    |         | 3,823,950                                          | 3,176 |               |                                             |                                                         |                                |                                                    |                         |                      |
| FY 2004     | 799        | 371 |                            |                                     |                      |                    |         | 3,893,275                                          | 3,328 |               |                                             |                                                         |                                |                                                    |                         |                      |
| FY 2005     | 818        | 389 |                            |                                     |                      |                    |         | 3,961,418                                          | 3,282 |               |                                             |                                                         |                                |                                                    |                         |                      |
| FY 2006     | 852        | 412 |                            | -                                   | -                    | -                  | -       | 4,313,909                                          | 3,413 | 16,226        |                                             |                                                         |                                |                                                    |                         |                      |
| FY 2007     | 828        | 410 | 94                         | 188,212                             | 25,357               | 6,200              | 1,782   | 4,752,607                                          | 3,839 |               | 192,179                                     | 141,442                                                 | 59,180                         |                                                    |                         |                      |
| FY 2008     | 837        | 400 | 98                         | 298,985                             | 25,969               | 6,200              | 2,233   | 5,239,492                                          | 4,236 |               |                                             |                                                         | 12,365                         | 158,463                                            | 268,998                 | 307                  |
| FY 2009     | Estimated  |     | 101                        | 306,503                             | 26,275               | 6,800              | 2,333   | 5,390,437                                          |       |               |                                             |                                                         | 12,365                         |                                                    |                         | 307                  |