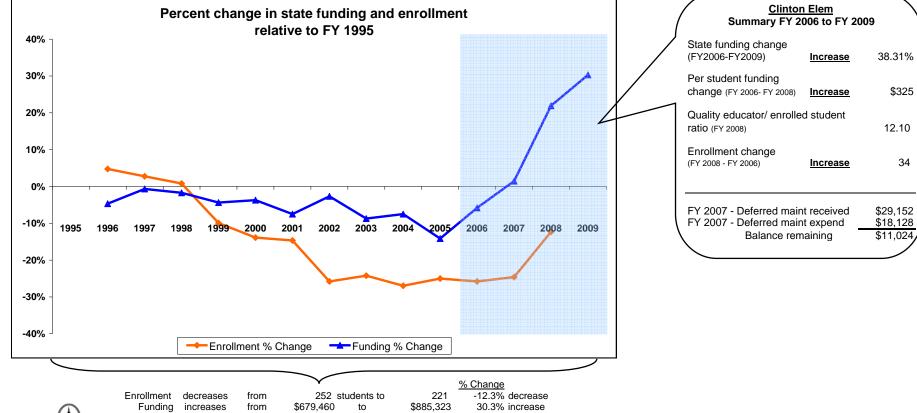

## K-12 District Funding FY 1995 - FY 2009

|            |            |    |                            |                                     |           |                    |         |                                                    |       | eeunty        |                                             |                                                         |                                |                                                    |                         |                      |
|------------|------------|----|----------------------------|-------------------------------------|-----------|--------------------|---------|----------------------------------------------------|-------|---------------|---------------------------------------------|---------------------------------------------------------|--------------------------------|----------------------------------------------------|-------------------------|----------------------|
|            | Enrollment |    |                            | New Components<br>100% State Funded |           |                    |         |                                                    |       | One-Time-Only |                                             |                                                         |                                |                                                    |                         |                      |
| iscal Year | Elem       | HS | Quality<br>Educator<br>FTE | Quality Educator                    | Indian Ed | Achievement<br>Gap | At Risk | Total State<br>Funding in District<br>General Fund |       | Energy Relief | Weatherization &<br>Deferred<br>Maintenance | Expended<br>Weatherization &<br>Deferred<br>Maintenance | Indian<br>Education for<br>All | Capital<br>Investment &<br>Deferred<br>Maintenance | Kindergarten<br>Startup | Gifted &<br>Talented |
| Y 1995     | 252        |    |                            |                                     |           |                    |         | 679,460                                            | 2,696 |               |                                             |                                                         |                                |                                                    |                         |                      |
| Y 1996     | 264        |    |                            |                                     |           |                    |         | 647,806                                            | 2,454 |               |                                             |                                                         |                                |                                                    |                         |                      |
| Y 1997     | 259        |    |                            |                                     |           |                    |         | 674,765                                            | 2,605 |               |                                             |                                                         |                                |                                                    |                         |                      |
| Y 1998     | 254        |    |                            |                                     |           |                    |         | 667,740                                            | 2,629 |               |                                             |                                                         |                                |                                                    |                         |                      |
| Y 1999     | 227        |    |                            |                                     |           |                    |         | 649,676                                            | 2,862 |               |                                             |                                                         |                                |                                                    |                         |                      |
| Y 2000     | 217        |    |                            |                                     |           |                    |         | 654,305                                            | 3,015 |               |                                             |                                                         |                                |                                                    |                         |                      |
| Y 2001     | 215        |    |                            |                                     |           |                    |         | 628,430                                            | 2,923 |               |                                             |                                                         |                                |                                                    |                         |                      |
| Y 2002     | 187        |    |                            |                                     |           |                    |         | 661,344                                            | 3,537 |               |                                             |                                                         |                                |                                                    |                         |                      |
| Y 2003     | 191        |    |                            |                                     |           |                    |         | 620,376                                            | 3,248 |               |                                             |                                                         |                                |                                                    |                         |                      |
| Y 2004     | 184        |    |                            |                                     |           |                    |         | 628,615                                            | 3,416 |               |                                             |                                                         |                                |                                                    |                         |                      |
| Y 2005     | 189        |    |                            |                                     |           |                    |         | 583,332                                            | 3,086 |               |                                             |                                                         |                                |                                                    |                         |                      |
| Y 2006     | 187        |    |                            | -                                   | -         | -                  | -       | 640,110                                            | 3,423 | 2,539         |                                             |                                                         |                                |                                                    |                         |                      |
| Y 2007     | 190        |    | 18                         | 36,366                              | 3,754     | 800                | 10,729  | 689,278                                            | 3,628 |               | 29,152                                      | 18,128                                                  | 8,760                          |                                                    |                         |                      |
| Y 2008     | 221        |    | 18                         | 55,431                              | 4,039     | -                  | 11,179  | 828,314                                            | 3,748 |               |                                             |                                                         | 1,923                          | 67,431                                             | 268,998                 | 3,69                 |
| Y 2009     | Estimated  |    | 19                         | 58,394                              | 4,733     | -                  | 11,675  | 885,323                                            |       |               |                                             |                                                         | 1,923                          |                                                    |                         | 3,69                 |