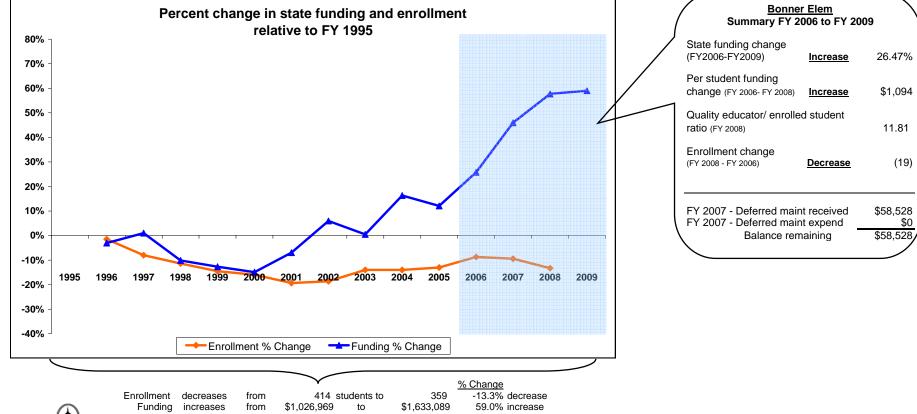

## K-12 District Funding FY 1995 - FY 2009

|            |            |    |                            |                                  |                      |                    |           |                                                    |                                                             | oounty        |                                             |                                                         |                                |                                                    |                         |                      |
|------------|------------|----|----------------------------|----------------------------------|----------------------|--------------------|-----------|----------------------------------------------------|-------------------------------------------------------------|---------------|---------------------------------------------|---------------------------------------------------------|--------------------------------|----------------------------------------------------|-------------------------|----------------------|
|            | Enrollment |    |                            | New Components 100% State Funded |                      |                    |           |                                                    |                                                             | One-Time-Only |                                             |                                                         |                                |                                                    |                         |                      |
| iscal Year | Elem       | HS | Quality<br>Educator<br>FTE | Quality Educator                 | Indian Ed<br>for All | Achievement<br>Gap | At Risk   | Total State<br>Funding in District<br>General Fund | Per Student<br>State Funding<br>in District<br>General Fund | Energy Relief | Weatherization &<br>Deferred<br>Maintenance | Expended<br>Weatherization &<br>Deferred<br>Maintenance | Indian<br>Education for<br>All | Capital<br>Investment &<br>Deferred<br>Maintenance | Kindergarten<br>Startup | Gifted &<br>Talented |
| Y 1995     | 414        |    |                            | Quality Euroator                 |                      | oup                | 7.1.1.0.1 | 1,026,969                                          | 2,481                                                       | Life gy rener | indintorianoo                               | Indintorianoo                                           | 7                              | mantenance                                         | otartup                 | raioniou             |
| Y 1996     | 408        |    |                            |                                  |                      |                    |           | 995,559                                            | 2,440                                                       |               |                                             |                                                         |                                |                                                    |                         |                      |
| Y 1997     | 381        |    |                            |                                  |                      |                    |           | 1,037,029                                          | 2,722                                                       |               |                                             |                                                         |                                |                                                    |                         |                      |
| Y 1998     | 367        |    |                            |                                  |                      |                    |           | 922,645                                            | 2,514                                                       |               |                                             |                                                         |                                |                                                    |                         |                      |
| Y 1999     | 354        |    |                            |                                  |                      |                    |           | 896,551                                            | 2,533                                                       |               |                                             |                                                         |                                |                                                    |                         |                      |
| Y 2000     | 348        |    |                            |                                  |                      |                    |           | 873,938                                            | 2,511                                                       |               |                                             |                                                         |                                |                                                    |                         |                      |
| Y 2001     | 334        |    |                            |                                  |                      |                    |           | 955,476                                            | 2,861                                                       |               |                                             |                                                         |                                |                                                    |                         |                      |
| Y 2002     | 337        |    |                            |                                  |                      |                    |           | 1,088,076                                          | 3,229                                                       |               |                                             |                                                         |                                |                                                    |                         |                      |
| Y 2003     | 356        |    |                            |                                  |                      |                    |           | 1,032,102                                          | 2,899                                                       |               |                                             |                                                         |                                |                                                    |                         |                      |
| Y 2004     | 356        |    |                            |                                  |                      |                    |           | 1,194,217                                          | 3,355                                                       |               |                                             |                                                         |                                |                                                    |                         |                      |
| Y 2005     | 360        |    |                            |                                  |                      |                    |           | 1,151,271                                          | 3,198                                                       |               |                                             |                                                         |                                |                                                    |                         |                      |
| Y 2006     | 378        |    |                            | -                                | -                    | -                  | -         | 1,291,304                                          | 3,416                                                       | 4,768         |                                             |                                                         |                                |                                                    |                         |                      |
| Y 2007     | 375        |    | 30                         | 59,360                           | 7,670                | 1,000              | 7,713     | 1,498,947                                          | 3,997                                                       |               | 58,528                                      | 0                                                       | 17,901                         |                                                    |                         |                      |
| Y 2008     | 359        |    | 30                         | 92,264                           | 7,976                | 800                | 7,176     | 1,619,318                                          | 4,511                                                       |               |                                             |                                                         | 3,798                          | 77,546                                             | 268,998                 | (                    |
| Y 2009     | Estimated  |    | 29                         | 88,218                           | 7,895                | 2,200              | 5,726     | 1,633,089                                          |                                                             |               |                                             |                                                         | 3,798                          |                                                    |                         | (                    |