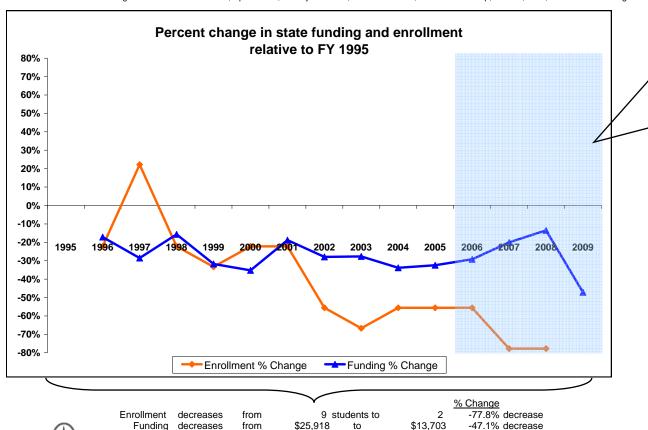

## Lennep Elem

K-12 District Funding FY 1995 - FY 2009

Meagher County

|             |            |    |                            | New Components    |                      |                    |         |                                                    |                                                             |               |                                             |                                                |                                |                                                    |                         |                      |
|-------------|------------|----|----------------------------|-------------------|----------------------|--------------------|---------|----------------------------------------------------|-------------------------------------------------------------|---------------|---------------------------------------------|------------------------------------------------|--------------------------------|----------------------------------------------------|-------------------------|----------------------|
|             | Enrollment |    |                            | 100% State Funded |                      |                    |         |                                                    |                                                             | One-Time-Only |                                             |                                                |                                |                                                    |                         |                      |
| Fiscal Year | Elem       | нѕ | Quality<br>Educator<br>FTE | Quality Educator  | Indian Ed<br>for All | Achievement<br>Gap | At Risk | Total State<br>Funding in District<br>General Fund | Per Student<br>State Funding<br>in District<br>General Fund | Energy Relief | Weatherization &<br>Deferred<br>Maintenance | Expended Weatherization & Deferred Maintenance | Indian<br>Education for<br>All | Capital<br>Investment &<br>Deferred<br>Maintenance | Kindergarten<br>Startup | Gifted &<br>Talented |
| FY 1995     | 9          |    |                            |                   |                      |                    |         | 25,918                                             | 2,880                                                       |               |                                             |                                                |                                |                                                    |                         |                      |
| FY 1996     | 7          |    |                            |                   |                      |                    |         | 21,472                                             | 3,067                                                       |               |                                             |                                                |                                |                                                    |                         |                      |
| FY 1997     | 11         |    |                            |                   |                      |                    |         | 18,522                                             | 1,684                                                       |               |                                             |                                                |                                |                                                    |                         |                      |
| FY 1998     | 7          |    |                            |                   |                      |                    |         | 21,863                                             | 3,123                                                       |               |                                             |                                                |                                |                                                    |                         |                      |
| FY 1999     | 6          |    |                            |                   |                      |                    |         | 17,679                                             | 2,947                                                       |               |                                             |                                                |                                |                                                    |                         |                      |
| FY 2000     | 7          |    |                            |                   |                      |                    |         | 16,791                                             | 2,399                                                       |               |                                             |                                                |                                |                                                    |                         |                      |
| FY 2001     | 7          |    |                            |                   |                      |                    |         | 21,038                                             | 3,005                                                       |               |                                             |                                                |                                |                                                    |                         |                      |
| FY 2002     | 4          |    |                            |                   |                      |                    |         | 18,672                                             | 4,668                                                       |               |                                             |                                                |                                |                                                    |                         |                      |
| FY 2003     | 3          |    |                            |                   |                      |                    |         | 18,741                                             | 6,247                                                       |               |                                             |                                                |                                |                                                    |                         |                      |
| FY 2004     | 4          |    |                            |                   |                      |                    |         | 17,149                                             | 4,287                                                       |               |                                             |                                                |                                |                                                    |                         |                      |
| FY 2005     | 4          |    |                            |                   |                      |                    |         | 17,510                                             | 4,378                                                       |               |                                             |                                                |                                |                                                    |                         |                      |
| FY 2006     | 4          |    |                            | -                 | -                    | -                  | -       | 18,343                                             | 4,586                                                       |               |                                             |                                                |                                |                                                    |                         |                      |
| FY 2007     | 2          |    | 1                          | 2,042             | 100                  | -                  | -       | 20,727                                             | 10,364                                                      |               | 1,612                                       | 1,386                                          | 190                            |                                                    |                         |                      |
| FY 2008     | 2          |    | 1                          | 3,100             | 100                  | -                  | -       | 22,407                                             | 11,204                                                      |               |                                             |                                                | 500                            | 33,715                                             | 268,998                 | 0                    |
| FY 2009     | Estimated  |    | 1                          | 3,106             | 100                  | -                  | -       | 13,703                                             |                                                             |               |                                             |                                                | 500                            |                                                    |                         | 0                    |

<sup>\*</sup>Total State Funding includes: Direct state aid, Special Ed., Quality Educator, Indian Ed for All, Achievement Gap, At Risk, GTB, and HB 124 block grants.

Lennep Elem Summary FY 2006 to FY 2009 State funding change (FY2006-FY2009) **Decrease** -25.29% Per student funding change (FY 2006- FY 2008) Increase \$6,618 Quality educator/ enrolled student ratio (FY 2008) 1.96 Enrollment change (FY 2008 - FY 2006) (2) Decrease FY 2007 - Deferred maint received \$1,612 FY 2007 - Deferred maint expend \$1,386 \$226 Balance remaining