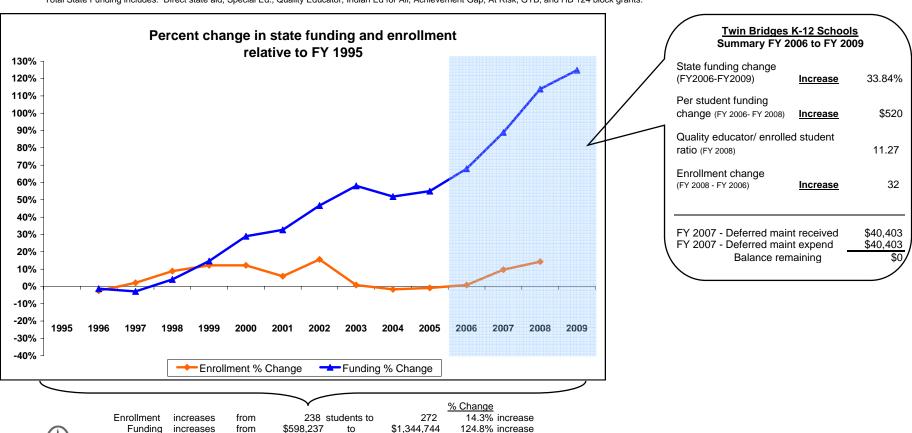

<sup>\*</sup>Total State Funding includes: Direct state aid, Special Ed., Quality Educator, Indian Ed for All, Achievement Gap, At Risk, GTB, and HB 124 block grants.