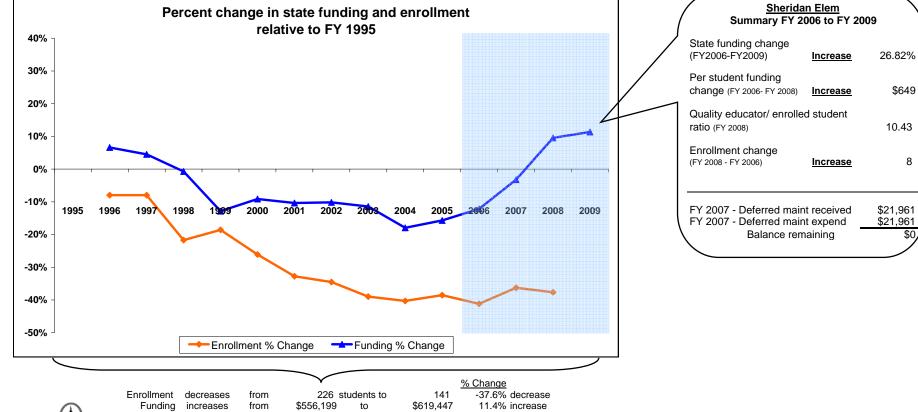

## K-12 District Funding FY 1995 - FY 2009

|            |            |    |                            |                                     |                      |                    |         |                                                    |       | ••••          |                                             |                                                         |                                |                                                    |                         |                      |
|------------|------------|----|----------------------------|-------------------------------------|----------------------|--------------------|---------|----------------------------------------------------|-------|---------------|---------------------------------------------|---------------------------------------------------------|--------------------------------|----------------------------------------------------|-------------------------|----------------------|
|            | Enrollment |    |                            | New Components<br>100% State Funded |                      |                    |         |                                                    |       | One-Time-Only |                                             |                                                         |                                |                                                    |                         |                      |
| iscal Year | Elem       | HS | Quality<br>Educator<br>FTE | Quality Educator                    | Indian Ed<br>for All | Achievement<br>Gap | At Risk | Total State<br>Funding in District<br>General Fund |       | Energy Relief | Weatherization &<br>Deferred<br>Maintenance | Expended<br>Weatherization &<br>Deferred<br>Maintenance | Indian<br>Education for<br>All | Capital<br>Investment &<br>Deferred<br>Maintenance | Kindergarten<br>Startup | Gifted &<br>Talented |
| Y 1995     | 226        |    |                            | ,                                   |                      |                    |         | 556,199                                            | 2,461 |               |                                             |                                                         |                                |                                                    |                         |                      |
| Y 1996     | 208        |    |                            |                                     |                      |                    |         | 592,862                                            | 2,850 |               |                                             |                                                         |                                |                                                    |                         |                      |
| Y 1997     | 208        |    |                            |                                     |                      |                    |         | 581,271                                            | 2,795 |               |                                             |                                                         |                                |                                                    |                         |                      |
| TY 1998    | 177        |    |                            |                                     |                      |                    |         | 552,098                                            | 3,119 |               |                                             |                                                         |                                |                                                    |                         |                      |
| Y 1999     | 184        |    |                            |                                     |                      |                    |         | 484,739                                            | 2,634 |               |                                             |                                                         |                                |                                                    |                         |                      |
| Y 2000     | 167        |    |                            |                                     |                      |                    |         | 505,299                                            | 3,026 |               |                                             |                                                         |                                |                                                    |                         |                      |
| Y 2001     | 152        |    |                            |                                     |                      |                    |         | 498,503                                            | 3,280 |               |                                             |                                                         |                                |                                                    |                         |                      |
| Y 2002     | 148        |    |                            |                                     |                      |                    |         | 499,798                                            | 3,377 |               |                                             |                                                         |                                |                                                    |                         |                      |
| Y 2003     | 138        |    |                            |                                     |                      |                    |         | 492,588                                            | 3,569 |               |                                             |                                                         |                                |                                                    |                         |                      |
| Y 2004     | 135        |    |                            |                                     |                      |                    |         | 456,558                                            | 3,382 |               |                                             |                                                         |                                |                                                    |                         |                      |
| Y 2005     | 139        |    |                            |                                     |                      |                    |         | 468,868                                            | 3,373 |               |                                             |                                                         |                                |                                                    |                         |                      |
| FY 2006    | 133        |    |                            | -                                   | -                    | -                  | -       | 488,450                                            | 3,673 | 1,840         |                                             |                                                         |                                |                                                    |                         |                      |
| Y 2007     | 144        |    | 13                         | 26,758                              | 2,795                | -                  | 10,219  | 538,442                                            | 3,739 |               | 21,961                                      | 21,961                                                  | 6,523                          |                                                    |                         |                      |
| FY 2008    | 141        |    | 14                         | 41,056                              | 3,040                | -                  | 9,728   | 609,298                                            | 4,321 |               |                                             |                                                         | 1,447                          | 67,431                                             | 268,998                 |                      |
| Y 2009     | Estimated  |    | 14                         | 42,007                              | 3,019                | -                  | 9,248   | 619,447                                            |       |               |                                             |                                                         | 1,447                          |                                                    |                         |                      |