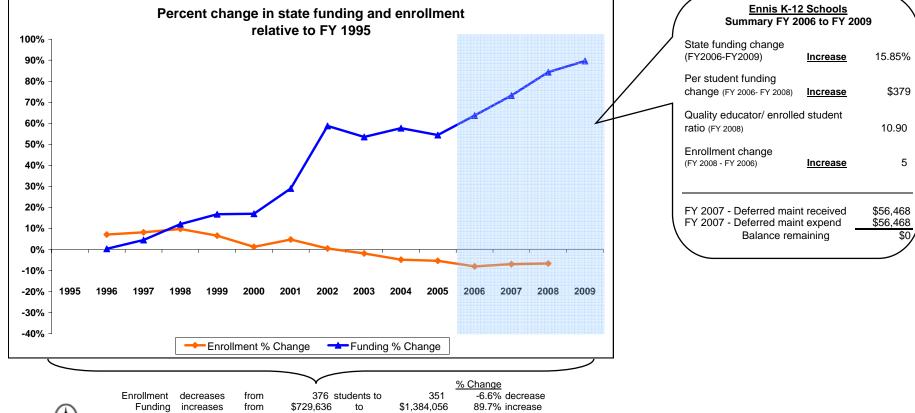

## Ennis K-12 Schools Madison County

## K-12 District Funding FY 1995 - FY 2009

|             | Enrollment |     |                            | New Components<br>100% State Funded |                      |                    |         |                                                    | One-Time-Only |               |                                             |                                                         |                                |                                                    |                         |                      |
|-------------|------------|-----|----------------------------|-------------------------------------|----------------------|--------------------|---------|----------------------------------------------------|---------------|---------------|---------------------------------------------|---------------------------------------------------------|--------------------------------|----------------------------------------------------|-------------------------|----------------------|
| Fiscal Year | Elem       | HS  | Quality<br>Educator<br>FTE | Quality Educator                    | Indian Ed<br>for All | Achievement<br>Gap | At Risk | Total State<br>Funding in District<br>General Fund |               | Energy Relief | Weatherization &<br>Deferred<br>Maintenance | Expended<br>Weatherization &<br>Deferred<br>Maintenance | Indian<br>Education for<br>All | Capital<br>Investment &<br>Deferred<br>Maintenance | Kindergarten<br>Startup | Gifted &<br>Talented |
| FY 1995     | 282        | 94  |                            |                                     |                      |                    |         | 729,636                                            | 1,941         |               |                                             |                                                         |                                |                                                    |                         |                      |
| FY 1996     | 291        | 112 |                            |                                     |                      |                    |         | 732,186                                            | 1,817         |               |                                             |                                                         |                                |                                                    |                         |                      |
| FY 1997     | 282        | 125 |                            |                                     |                      |                    |         | 763,182                                            | 1,875         |               |                                             |                                                         |                                |                                                    |                         |                      |
| FY 1998     | 282        | 131 |                            |                                     |                      |                    |         | 817,848                                            | 1,980         |               |                                             |                                                         |                                |                                                    |                         |                      |
| FY 1999     | 259        | 142 |                            |                                     |                      |                    |         | 852,268                                            | 2,125         |               |                                             |                                                         |                                |                                                    |                         |                      |
| FY 2000     | 230        | 151 |                            |                                     |                      |                    |         | 853,973                                            | 2,241         |               |                                             |                                                         |                                |                                                    |                         |                      |
| FY 2001     | 242        | 152 |                            |                                     |                      |                    |         | 941,712                                            | 2,390         |               |                                             |                                                         |                                |                                                    |                         |                      |
| FY 2002     | 236        | 142 |                            |                                     |                      |                    |         | 1,158,376                                          | 3,064         |               |                                             |                                                         |                                |                                                    |                         |                      |
| FY 2003     | 233        | 136 |                            |                                     |                      |                    |         | 1,120,378                                          | 3,036         |               |                                             |                                                         |                                |                                                    |                         |                      |
| FY 2004     | 228        | 130 |                            |                                     |                      |                    |         | 1,150,888                                          | 3,215         |               |                                             |                                                         |                                |                                                    |                         |                      |
| FY 2005     | 222        | 134 |                            |                                     |                      |                    |         | 1,127,087                                          | 3,166         |               |                                             |                                                         |                                |                                                    |                         |                      |
| FY 2006     | 225        | 121 |                            | -                                   | -                    | -                  | -       | 1,194,646                                          | 3,453         | 4,889         |                                             |                                                         |                                |                                                    |                         |                      |
| FY 2007     | 236        | 114 | 32                         | 64,044                              | 7,262                | -                  | 4,729   | 1,264,172                                          | 3,612         | · · ·         | 56,468                                      | 56,468                                                  | 16,949                         |                                                    |                         |                      |
| FY 2008     | 240        | 111 | 32                         | 97,729                              | 7,364                | 800                | 4,797   | 1,344,960                                          | 3,832         |               |                                             |                                                         | 3,506                          | 101,146                                            | 268,998                 | 0                    |
| FY 2009     | Estimated  |     | 31                         | 95,753                              | 7,405                | 2,200              | 5,009   | 1,384,056                                          |               |               |                                             |                                                         | 3,506                          |                                                    |                         | 0                    |