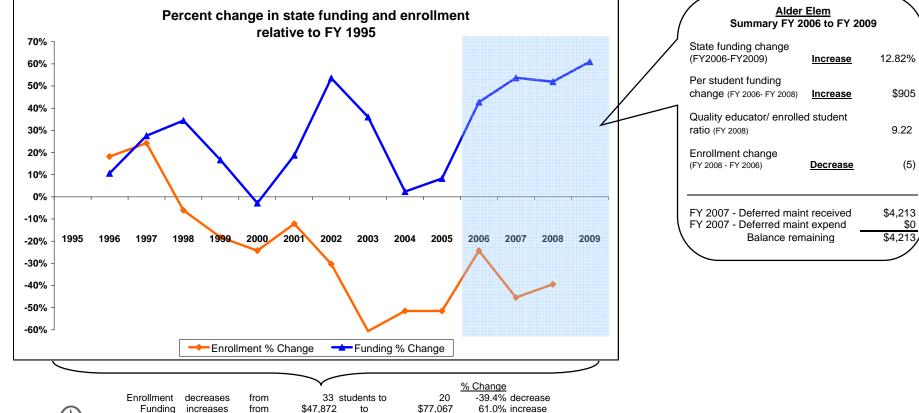

## Alder Elem Madison County

## K-12 District Funding FY 1995 - FY 2009

|             | Enrollment |    |                            | New Components<br>100% State Funded |                      |                    |         |                                                    |                                             | One-Time-Only |                                             |                                                         |                                |                                                    |                         |                      |
|-------------|------------|----|----------------------------|-------------------------------------|----------------------|--------------------|---------|----------------------------------------------------|---------------------------------------------|---------------|---------------------------------------------|---------------------------------------------------------|--------------------------------|----------------------------------------------------|-------------------------|----------------------|
| Fiscal Year | Elem       | HS | Quality<br>Educator<br>FTE | Quality Educator                    | Indian Ed<br>for All | Achievement<br>Gap | At Risk | Total State<br>Funding in District<br>General Fund | Per Student<br>State Funding<br>in District | Energy Relief | Weatherization &<br>Deferred<br>Maintenance | Expended<br>Weatherization &<br>Deferred<br>Maintenance | Indian<br>Education for<br>All | Capital<br>Investment &<br>Deferred<br>Maintenance | Kindergarten<br>Startup | Gifted &<br>Talented |
| TY 1995     | 33         | пэ | FIE                        | Quality Educator                    | TOT AII              | Gap                | ALKISK  | 47,872                                             | 1,451                                       | Energy Keller | Waintenance                                 | wantenance                                              | All                            | Maintenance                                        | Startup                 | Talented             |
| FY 1996     | 39         |    |                            |                                     |                      |                    |         | 52,957                                             | 1,358                                       |               |                                             |                                                         |                                |                                                    |                         |                      |
| FY 1997     | 41         |    |                            |                                     |                      |                    |         | 61,060                                             | 1,489                                       |               |                                             |                                                         |                                |                                                    |                         |                      |
| FY 1998     | 31         |    |                            |                                     |                      |                    |         | 64,340                                             | 2,075                                       |               |                                             |                                                         |                                |                                                    |                         |                      |
| FY 1999     | 27         |    |                            |                                     |                      |                    |         | 55,857                                             | 2,069                                       |               |                                             |                                                         |                                |                                                    |                         |                      |
| FY 2000     | 25         |    |                            |                                     |                      |                    |         | 46,518                                             | 1,861                                       |               |                                             |                                                         |                                |                                                    |                         |                      |
| FY 2001     | 29         |    |                            |                                     |                      |                    |         | 56,834                                             | 1,960                                       |               |                                             |                                                         |                                |                                                    |                         |                      |
| FY 2002     | 23         |    |                            |                                     |                      |                    |         | 73,497                                             | 3,196                                       |               |                                             |                                                         |                                |                                                    |                         |                      |
| FY 2003     | 13         |    |                            |                                     |                      |                    |         | 65,122                                             | 5,009                                       |               |                                             |                                                         |                                |                                                    |                         |                      |
| FY 2004     | 16         |    |                            |                                     |                      |                    |         | 48,988                                             | 3,062                                       |               |                                             |                                                         |                                |                                                    |                         |                      |
| FY 2005     | 16         |    |                            |                                     |                      |                    |         | 51,844                                             | 3,240                                       |               |                                             |                                                         |                                |                                                    |                         |                      |
| FY 2006     | 25         |    |                            | -                                   | -                    | -                  | -       | 68,311                                             | 2,732                                       |               |                                             |                                                         |                                |                                                    |                         |                      |
| FY 2007     | 18         |    | 2                          | 4,500                               | 428                  | 200                | 2,098   | 73,564                                             | 4,087                                       |               | 4,213                                       | 0                                                       | 1,000                          |                                                    |                         |                      |
| FY 2008     | 20         |    | 2                          | 6,588                               | 408                  | -                  | 232     | 72,749                                             | 3,637                                       |               |                                             |                                                         | 500                            | 33,715                                             | 268,998                 | (                    |
| FY 2009     | Estimated  |    | 2                          | 6,601                               | 428                  | 200                | 221     | 77,067                                             |                                             |               |                                             |                                                         | 500                            |                                                    |                         | (                    |

\*Total State Funding includes: Direct state aid, Special Ed., Quality Educator, Indian Ed for All, Achievement Gap, At Risk, GTB, and HB 124 block grants.

(5)

\$0