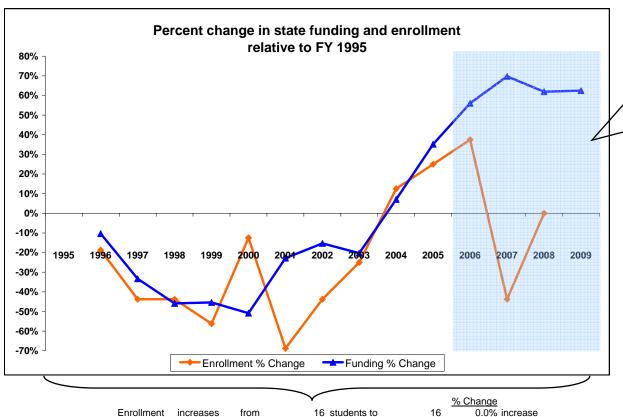

## McCormick Elem

K-12 District Funding FY 1995 - FY 2009

Lincoln County

|             | Enrol     | lment | New Components 100% State Funded |                  |           |                    |         | One-Time-Only                                      |                                                             |               |                                             |                                                |                                |                                                    |                         |                      |
|-------------|-----------|-------|----------------------------------|------------------|-----------|--------------------|---------|----------------------------------------------------|-------------------------------------------------------------|---------------|---------------------------------------------|------------------------------------------------|--------------------------------|----------------------------------------------------|-------------------------|----------------------|
| Fiscal Year | Elem      | нѕ    | Quality<br>Educator<br>FTE       | Quality Educator | Indian Ed | Achievement<br>Gap | At Risk | Total State<br>Funding in District<br>General Fund | Per Student<br>State Funding<br>in District<br>General Fund | Energy Relief | Weatherization &<br>Deferred<br>Maintenance | Expended Weatherization & Deferred Maintenance | Indian<br>Education for<br>All | Capital<br>Investment &<br>Deferred<br>Maintenance | Kindergarten<br>Startup | Gifted &<br>Talented |
| FY 1995     | 16        |       |                                  | ,                |           |                    |         | 41,833                                             | 2,615                                                       | 3,            |                                             |                                                |                                |                                                    |                         |                      |
| FY 1996     | 13        |       |                                  |                  |           |                    |         | 37,513                                             | 2,886                                                       |               |                                             |                                                |                                |                                                    |                         |                      |
| FY 1997     | 9         |       |                                  |                  |           |                    |         | 27,886                                             | 3,098                                                       |               |                                             |                                                |                                |                                                    |                         |                      |
| FY 1998     | 9         |       |                                  |                  |           |                    |         | 22,627                                             | 2,514                                                       |               |                                             |                                                |                                |                                                    |                         |                      |
| FY 1999     | 7         |       |                                  |                  |           |                    |         | 22,844                                             | 3,263                                                       |               |                                             |                                                |                                |                                                    |                         |                      |
| FY 2000     | 14        |       |                                  |                  |           |                    |         | 20,566                                             | 1,469                                                       |               |                                             |                                                |                                |                                                    |                         |                      |
| FY 2001     | 5         |       |                                  |                  |           |                    |         | 32,277                                             | 6,455                                                       |               |                                             |                                                |                                |                                                    |                         |                      |
| FY 2002     | 9         |       |                                  |                  |           |                    |         | 35,415                                             | 3,935                                                       |               |                                             |                                                |                                |                                                    |                         |                      |
| FY 2003     | 12        |       |                                  |                  |           |                    |         | 33,352                                             | 2,779                                                       |               |                                             |                                                |                                |                                                    |                         |                      |
| FY 2004     | 18        |       |                                  |                  |           |                    |         | 44,784                                             | 2,488                                                       |               |                                             |                                                |                                |                                                    |                         |                      |
| FY 2005     | 20        |       |                                  |                  |           |                    |         | 56,564                                             | 2,828                                                       |               |                                             |                                                |                                |                                                    |                         |                      |
| FY 2006     | 22        |       |                                  | -                | -         | -                  | -       | 65,280                                             | 2,967                                                       | 269           |                                             |                                                |                                |                                                    |                         |                      |
| FY 2007     | 9         |       | 1                                | 2,000            | 388       | 400                | 305     | 71,021                                             | 7,891                                                       |               | 3,907                                       | 0                                              | 905                            |                                                    |                         |                      |
| FY 2008     | 16        |       | 1                                | 3,036            | 347       | -                  | 279     | 67,715                                             | 4,232                                                       |               |                                             |                                                | 500                            | 33,715                                             | 268,998                 | 0                    |
| FY 2009     | Estimated |       | 1                                | 3,042            | 326       | -                  | 265     | 67,981                                             |                                                             |               |                                             |                                                | 500                            |                                                    |                         | 0                    |

<sup>\*</sup>Total State Funding includes: Direct state aid, Special Ed., Quality Educator, Indian Ed for All, Achievement Gap, At Risk, GTB, and HB 124 block grants.

\$41,833

\$67,981

62.5% increase

| /                | McCormi<br>Summary FY 2                                           |                                                 |                           |  |  |  |
|------------------|-------------------------------------------------------------------|-------------------------------------------------|---------------------------|--|--|--|
| ,                | State funding change (FY2006-FY2009)                              | 4.14%                                           |                           |  |  |  |
|                  | Per student funding change (FY 2006- FY 2008)                     | <u>Increase</u>                                 | \$1,265                   |  |  |  |
|                  | Quality educator/ enrolleratio (FY 2008)                          | ality educator/ enrolled student<br>0 (FY 2008) |                           |  |  |  |
|                  | Enrollment change<br>(FY 2008 - FY 2006)                          | <u>Decrease</u>                                 | (6)                       |  |  |  |
| $\left( \right)$ | FY 2007 - Deferred main<br>FY 2007 - Deferred main<br>Balance rem | t expend                                        | \$3,907<br>\$0<br>\$3,907 |  |  |  |