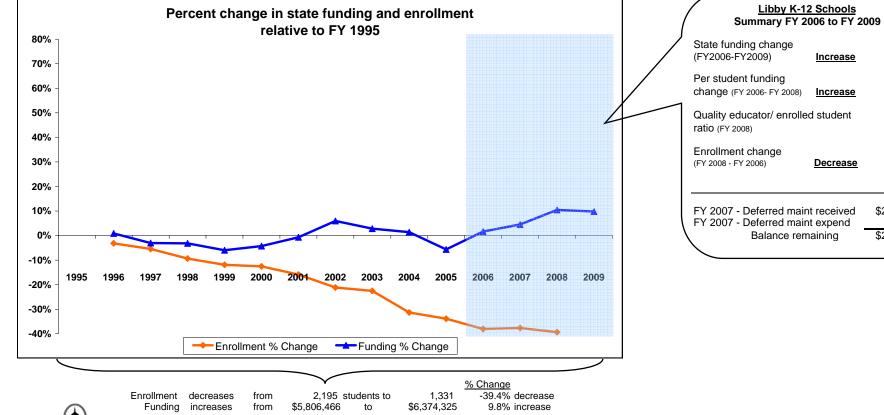

## K-12 District Funding FY 1995 - FY 2009

|            | Enrollment |     |                            | New Components 100% State Funded |                      |                    |          |                                                    |                                                             | One-Time-Only |          |                                                         |                                |                                                    |                         |                      |
|------------|------------|-----|----------------------------|----------------------------------|----------------------|--------------------|----------|----------------------------------------------------|-------------------------------------------------------------|---------------|----------|---------------------------------------------------------|--------------------------------|----------------------------------------------------|-------------------------|----------------------|
| iscal Year | Elem       | HS  | Quality<br>Educator<br>FTE | Quality Educator                 | Indian Ed<br>for All | Achievement<br>Gap | At Risk  | Total State<br>Funding in District<br>General Fund | Per Student<br>State Funding<br>in District<br>General Fund | Energy Relief | Deferred | Expended<br>Weatherization &<br>Deferred<br>Maintenance | Indian<br>Education for<br>All | Capital<br>Investment &<br>Deferred<br>Maintenance | Kindergarten<br>Startup | Gifted &<br>Talented |
| Y 1995     | 1.546      | 649 |                            | Quality Europator                |                      | Cup                | 71111011 | 5,806,466                                          | 2,645                                                       |               |          | liamonario                                              | 7                              |                                                    | otartup                 | raioniou             |
| Y 1996     | 1,490      | 635 |                            |                                  |                      |                    |          | 5,858,383                                          | 2,757                                                       |               |          |                                                         |                                |                                                    |                         |                      |
| Y 1997     | 1,404      | 672 |                            |                                  |                      |                    |          | 5,631,535                                          | 2,713                                                       |               |          |                                                         |                                |                                                    |                         |                      |
| Y 1998     | 1,329      | 660 |                            |                                  |                      |                    |          | 5,622,939                                          | 2,827                                                       |               |          |                                                         |                                |                                                    |                         |                      |
| Y 1999     | 1,308      | 626 |                            |                                  |                      |                    |          | 5,459,523                                          | 2,823                                                       |               |          |                                                         |                                |                                                    |                         |                      |
| Y 2000     | 1,270      | 649 |                            |                                  |                      |                    |          | 5,557,979                                          | 2,896                                                       |               |          |                                                         |                                |                                                    |                         |                      |
| Y 2001     | 1,199      | 647 |                            |                                  |                      |                    |          | 5,765,150                                          | 3,123                                                       |               |          |                                                         |                                |                                                    |                         |                      |
| Y 2002     | 1,113      | 618 |                            |                                  |                      |                    |          | 6,151,354                                          | 3,554                                                       |               |          |                                                         |                                |                                                    |                         |                      |
| Y 2003     | 1,062      | 638 |                            |                                  |                      |                    |          | 5,968,662                                          | 3,511                                                       |               |          |                                                         |                                |                                                    |                         |                      |
| Y 2004     | 935        | 572 |                            |                                  |                      |                    |          | 5,886,780                                          | 3,906                                                       |               |          |                                                         |                                |                                                    |                         |                      |
| Y 2005     | 883        | 568 |                            |                                  |                      |                    |          | 5,477,284                                          | 3,775                                                       |               |          |                                                         |                                |                                                    |                         |                      |
| Y 2006     | 828        | 532 |                            | -                                | -                    | -                  | -        | 5,903,256                                          | 4,341                                                       | 20,752        |          |                                                         |                                |                                                    |                         |                      |
| Y 2007     | 803        | 565 | 116                        | 231,920                          | 29,396               | 6,600              | 76,603   | 6,070,004                                          | 4,437                                                       |               | 222,473  | 0                                                       | 68,606                         |                                                    |                         |                      |
| Y 2008     | 815        | 516 |                            | 337,667                          | 29,621               | 5,800              | 77,249   | 6,412,510                                          | 4,818                                                       |               |          |                                                         | 14,103                         | 151,719                                            | 268,998                 | 3,80                 |
| Y 2009     | Estimated  |     | 105                        | 320,286                          | 28,601               | 4,200              | 76,603   | 6,374,325                                          |                                                             |               |          |                                                         | 14,103                         |                                                    |                         | 3,80                 |

\*Total State Funding includes: Direct state aid, Special Ed., Quality Educator, Indian Ed for All, Achievement Gap, At Risk, GTB, and HB 124 block grants.

7.98%

\$477

11.97

\$222,473

\$222.473

(29)

\$0