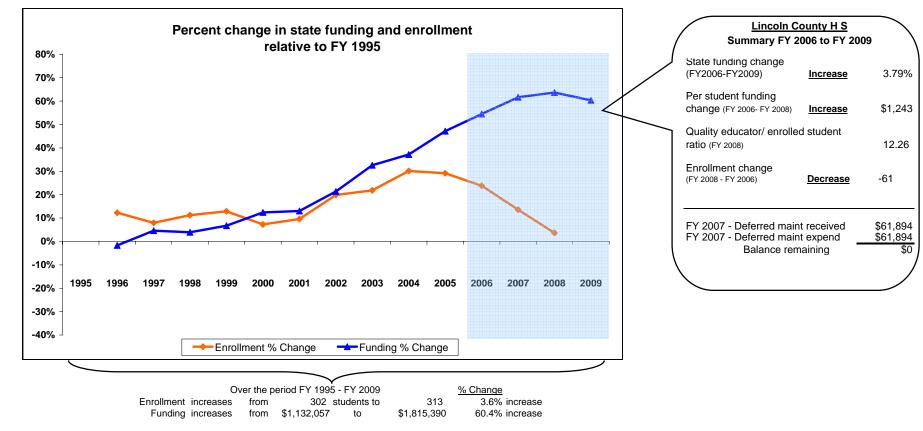

## Lincoln County H S

| K-12 L      | -12 District Funding FY 1995 - FY 2009 |     |                            |                                     |                      |                    |         |                                                    |                                                             | County        |                                             |                                                         |                             |                                                    |                         |                      |
|-------------|----------------------------------------|-----|----------------------------|-------------------------------------|----------------------|--------------------|---------|----------------------------------------------------|-------------------------------------------------------------|---------------|---------------------------------------------|---------------------------------------------------------|-----------------------------|----------------------------------------------------|-------------------------|----------------------|
|             | Enrollment                             |     |                            | New Components<br>100% State Funded |                      |                    |         |                                                    |                                                             |               |                                             |                                                         |                             |                                                    |                         |                      |
| Fiscal Year | Elem                                   | HS  | Quality<br>Educator<br>FTE | Quality<br>Educator                 | Indian Ed<br>for All | Achievement<br>Gap | At Risk | Total State<br>Funding in District<br>General Fund | Per Student<br>State Funding in<br>District General<br>Fund | Energy Relief | Weatherization &<br>Deferred<br>Maintenance | Expended<br>Weatherization &<br>Deferred<br>Maintenance | Indian Education<br>for All | Capital<br>Investment &<br>Deferred<br>Maintenance | Kindergarten<br>Startup | Gifted &<br>Talented |
| FY 1995     | -                                      | 302 |                            |                                     |                      |                    |         | 1,132,057                                          | 3,749                                                       |               |                                             |                                                         |                             |                                                    |                         |                      |
| FY 1996     | -                                      | 339 |                            |                                     |                      |                    |         | 1,113,257                                          | 3,284                                                       |               |                                             |                                                         |                             |                                                    |                         |                      |
| FY 1997     | -                                      | 326 |                            |                                     |                      |                    |         | 1,184,580                                          | 3,634                                                       |               |                                             |                                                         |                             |                                                    |                         |                      |
| FY 1998     | -                                      | 336 |                            |                                     |                      |                    |         | 1,176,177                                          | 3,501                                                       |               |                                             |                                                         |                             |                                                    |                         |                      |
| FY 1999     | -                                      | 341 |                            |                                     |                      |                    |         | 1,208,529                                          | 3,544                                                       |               |                                             |                                                         |                             |                                                    |                         |                      |
| FY 2000     | -                                      | 324 |                            |                                     |                      |                    |         | 1,272,489                                          | 3,927                                                       |               |                                             |                                                         |                             |                                                    |                         |                      |
| FY 2001     | -                                      | 331 |                            |                                     |                      |                    |         | 1,279,696                                          | 3,866                                                       |               |                                             |                                                         |                             |                                                    |                         |                      |
| FY 2002     | -                                      | 362 |                            |                                     |                      |                    |         | 1,373,716                                          | 3,795                                                       |               |                                             |                                                         |                             |                                                    |                         |                      |
| FY 2003     | -                                      | 368 |                            |                                     |                      |                    |         | 1,501,264                                          | 4,080                                                       |               |                                             |                                                         |                             |                                                    |                         |                      |
| FY 2004     | -                                      | 393 |                            |                                     |                      |                    |         | 1,552,759                                          | 3,951                                                       |               |                                             |                                                         |                             |                                                    |                         |                      |
| FY 2005     | -                                      | 390 |                            |                                     |                      |                    |         | 1,666,217                                          | 4,272                                                       |               |                                             |                                                         |                             |                                                    |                         |                      |
| FY 2006     | -                                      | 374 |                            |                                     |                      |                    |         | 1,749,025                                          | 4,677                                                       | 5,427         |                                             |                                                         |                             |                                                    |                         |                      |
| FY 2007     | -                                      | 343 |                            | 53,188                              | 8,119                | 1,000              | 7,221   | 1,830,176                                          | 5,336                                                       |               | 61,894                                      | 61,894                                                  | 18,949                      |                                                    |                         |                      |
| FY 2008     | -                                      | 313 | 26                         | 77,485                              | 7,772                | 1,000              | 7,824   | 1,852,942                                          | 5,920                                                       |               |                                             |                                                         | 3,701                       | 33,715                                             |                         | 0                    |
| FY 2009     | Estimated                              |     | 26                         | 77,857                              | 7,242                | 600                | 8,172   | 1,815,390                                          |                                                             |               |                                             |                                                         | 3,701                       |                                                    |                         | 0                    |

\*Total State Funding includes: Direct state aid, Special Ed., Quality Educator, Indian Ed for All, Achievement Gap, At Risk, GTB, and HB 124 block grants.

KAD District Funding EV 4005 EV 2000