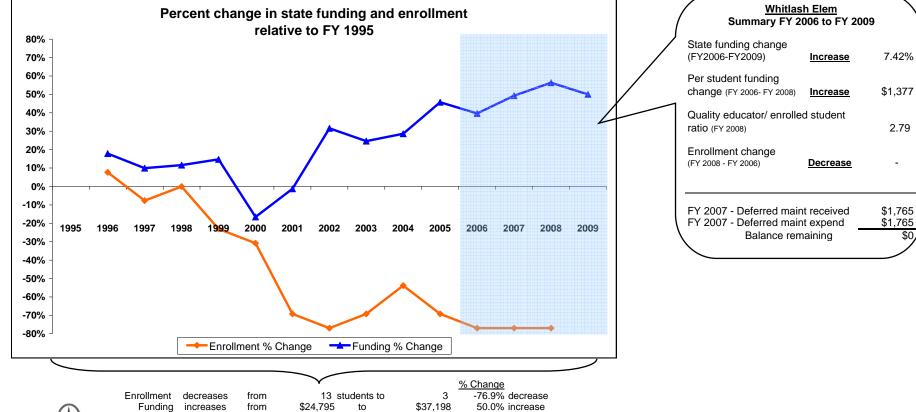

## K-12 District Funding FY 1995 - FY 2009

|             | Enrollment |    |                            | New Components<br>100% State Funded |                      |                    |         |                                                    |                                                             | One-Time-Only |          |                                                         |                                |                                                    |                         |                      |
|-------------|------------|----|----------------------------|-------------------------------------|----------------------|--------------------|---------|----------------------------------------------------|-------------------------------------------------------------|---------------|----------|---------------------------------------------------------|--------------------------------|----------------------------------------------------|-------------------------|----------------------|
| Fiscal Year | Elem       | HS | Quality<br>Educator<br>FTE | Quality Educator                    | Indian Ed<br>for All | Achievement<br>Gap | At Risk | Total State<br>Funding in District<br>General Fund | Per Student<br>State Funding<br>in District<br>General Fund | Energy Relief | Deferred | Expended<br>Weatherization &<br>Deferred<br>Maintenance | Indian<br>Education for<br>All | Capital<br>Investment &<br>Deferred<br>Maintenance | Kindergarten<br>Startup | Gifted &<br>Talented |
| FY 1995     | 13         |    |                            |                                     |                      | •                  |         | 24,795                                             | 1,907                                                       |               |          |                                                         |                                |                                                    | •                       |                      |
| FY 1996     | 14         |    |                            |                                     |                      |                    |         | 29,221                                             | 2,087                                                       |               |          |                                                         |                                |                                                    |                         |                      |
| FY 1997     | 12         |    |                            |                                     |                      |                    |         | 27,254                                             | 2,271                                                       |               |          |                                                         |                                |                                                    |                         |                      |
| FY 1998     | 13         |    |                            |                                     |                      |                    |         | 27,666                                             | 2,128                                                       |               |          |                                                         |                                |                                                    |                         |                      |
| FY 1999     | 10         |    |                            |                                     |                      |                    |         | 28,448                                             | 2,845                                                       |               |          |                                                         |                                |                                                    |                         |                      |
| FY 2000     | 9          |    |                            |                                     |                      |                    |         | 20,690                                             | 2,299                                                       |               |          |                                                         |                                |                                                    |                         |                      |
| FY 2001     | 4          |    |                            |                                     |                      |                    |         | 24,484                                             | 6,121                                                       |               |          |                                                         |                                |                                                    |                         |                      |
| FY 2002     | 3          |    |                            |                                     |                      |                    |         | 32,638                                             | 10,879                                                      |               |          |                                                         |                                |                                                    |                         |                      |
| FY 2003     | 4          |    |                            |                                     |                      |                    |         | 30,903                                             | 7,726                                                       |               |          |                                                         |                                |                                                    |                         |                      |
| FY 2004     | 6          |    |                            |                                     |                      |                    |         | 31,903                                             | 5,317                                                       |               |          |                                                         |                                |                                                    |                         |                      |
| FY 2005     | 4          |    |                            |                                     |                      |                    |         | 36,144                                             | 9,036                                                       |               |          |                                                         |                                |                                                    |                         |                      |
| FY 2006     | 3          |    |                            | -                                   | -                    | -                  | -       | 34,628                                             | 11,543                                                      | 67            |          |                                                         |                                |                                                    |                         |                      |
| FY 2007     | 3          |    | 1                          | 2,000                               | 102                  | -                  | -       | 37,021                                             | 12,340                                                      |               | 1,765    | 1,765                                                   | 238                            |                                                    |                         |                      |
| FY 2008     | 3          |    | 1                          | 3,267                               | 102                  | -                  | -       | 38,760                                             | 12,920                                                      |               |          |                                                         | 500                            | 33,715                                             | 268,998                 | 0                    |
| FY 2009     | Estimated  |    | 1                          | 3,273                               | 100                  | -                  | -       | 37,198                                             |                                                             |               |          |                                                         | 500                            |                                                    |                         | 0                    |