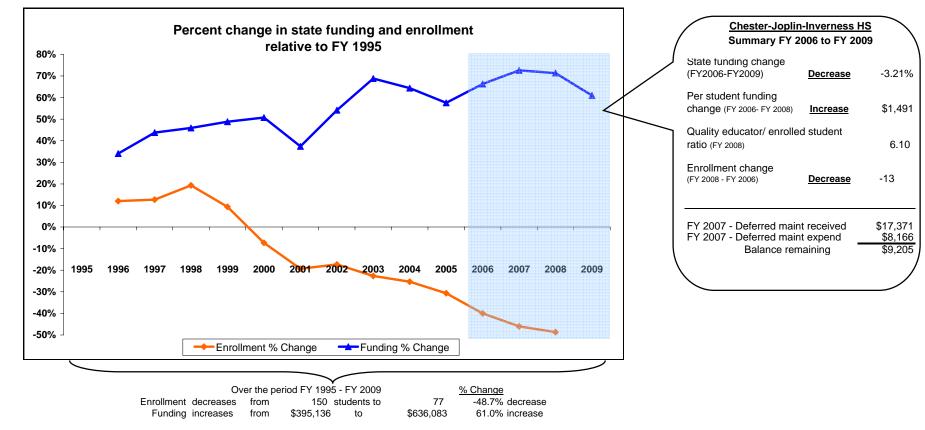

## Chester-Joplin-Inverness HS

| K-12 D      | K-12 District Funding FY 1995 - FY 2009 |     |                            |                                     |                      |                    |         |                                                    | Liberty                                                     | County        |                                             |                                                         |                             |                                                    |                         |                      |
|-------------|-----------------------------------------|-----|----------------------------|-------------------------------------|----------------------|--------------------|---------|----------------------------------------------------|-------------------------------------------------------------|---------------|---------------------------------------------|---------------------------------------------------------|-----------------------------|----------------------------------------------------|-------------------------|----------------------|
|             | Enrollment                              |     |                            | New Components<br>100% State Funded |                      |                    |         |                                                    |                                                             |               | One-Time-Only                               |                                                         |                             |                                                    |                         |                      |
| Fiscal Year | Elem                                    | HS  | Quality<br>Educator<br>FTE | Quality<br>Educator                 | Indian Ed<br>for All | Achievement<br>Gap | At Risk | Total State<br>Funding in District<br>General Fund | Per Student<br>State Funding in<br>District General<br>Fund | Energy Relief | Weatherization &<br>Deferred<br>Maintenance | Expended<br>Weatherization &<br>Deferred<br>Maintenance | Indian Education<br>for All | Capital<br>Investment &<br>Deferred<br>Maintenance | Kindergarten<br>Startup | Gifted &<br>Talented |
| FY 1995     | -                                       | 150 |                            |                                     |                      |                    |         | 395,136                                            | 2,634                                                       |               |                                             |                                                         |                             |                                                    |                         |                      |
| FY 1996     | -                                       | 168 |                            |                                     |                      |                    |         | 529,736                                            | 3,153                                                       |               |                                             |                                                         |                             |                                                    |                         |                      |
| FY 1997     | -                                       | 169 |                            |                                     |                      |                    |         | 568,055                                            | 3,361                                                       |               |                                             |                                                         |                             |                                                    |                         |                      |
| FY 1998     | -                                       | 179 |                            |                                     |                      |                    |         | 576,515                                            | 3,221                                                       |               |                                             |                                                         |                             |                                                    |                         |                      |
| FY 1999     | -                                       | 164 |                            |                                     |                      |                    |         | 587,841                                            | 3,584                                                       |               |                                             |                                                         |                             |                                                    |                         |                      |
| FY 2000     | -                                       | 139 |                            |                                     |                      |                    |         | 595,510                                            | 4,284                                                       |               |                                             |                                                         |                             |                                                    |                         |                      |
| FY 2001     | -                                       | 121 |                            |                                     |                      |                    |         | 542,902                                            | 4,487                                                       |               |                                             |                                                         |                             |                                                    |                         |                      |
| FY 2002     | -                                       | 124 |                            |                                     |                      |                    |         | 609,138                                            | 4,912                                                       |               |                                             |                                                         |                             |                                                    |                         |                      |
| FY 2003     | -                                       | 116 |                            |                                     |                      |                    |         | 666,940                                            | 5,749                                                       |               |                                             |                                                         |                             |                                                    |                         |                      |
| FY 2004     | -                                       | 112 |                            |                                     |                      |                    |         | 649,365                                            | 5,798                                                       |               |                                             |                                                         |                             |                                                    |                         |                      |
| FY 2005     | -                                       | 104 |                            |                                     |                      |                    |         | 622,525                                            | 5,986                                                       |               |                                             |                                                         |                             |                                                    |                         |                      |
| FY 2006     | -                                       | 90  |                            |                                     |                      |                    |         | 657,171                                            | 7,302                                                       | 1,558         |                                             |                                                         |                             |                                                    |                         |                      |
| FY 2007     | -                                       | 81  | 13                         | 26,142                              | 2,183                | -                  | 5,024   | 681,974                                            | 8,419                                                       |               | 17,371                                      | 8,166                                                   | 5,094                       |                                                    |                         |                      |
| FY 2008     | -                                       | 77  | 13                         | 38,330                              | 1,979                | -                  | 4,616   |                                                    | 8,793                                                       |               |                                             |                                                         | 942                         | 33,715                                             |                         | 0                    |
| FY 2009     | Estimated                               |     | 12                         | 35,896                              | 1,775                | -                  | 4,145   | 636,083                                            |                                                             |               |                                             |                                                         | 942                         |                                                    |                         | 0                    |