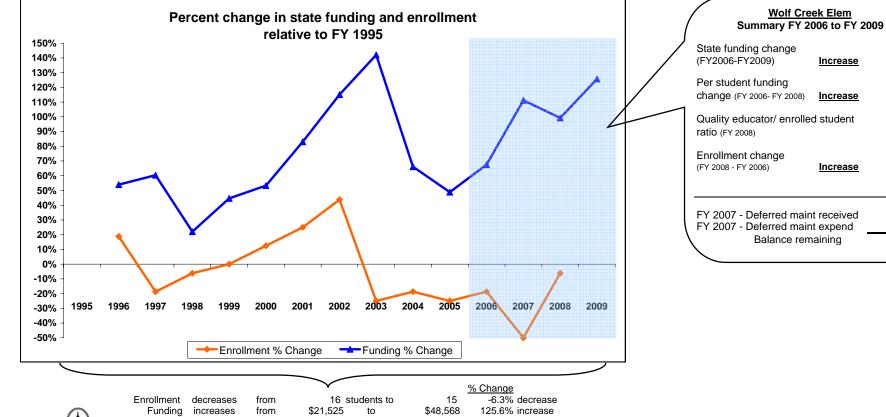

## Wolf Creek Elem Lewis & Clark County

## K-12 District Funding FY 1995 - FY 2009

|             | Enrollment |    |                            | New Components<br>100% State Funded |                      |                    |         |                                                    |       | One-Time-Only |                                             |                                                         |                                |                                                    |                         |                      |
|-------------|------------|----|----------------------------|-------------------------------------|----------------------|--------------------|---------|----------------------------------------------------|-------|---------------|---------------------------------------------|---------------------------------------------------------|--------------------------------|----------------------------------------------------|-------------------------|----------------------|
| Fiscal Year | Elem       | HS | Quality<br>Educator<br>FTE | Quality Educator                    | Indian Ed<br>for All | Achievement<br>Gap | At Risk | Total State<br>Funding in District<br>General Fund |       | Energy Relief | Weatherization &<br>Deferred<br>Maintenance | Expended<br>Weatherization &<br>Deferred<br>Maintenance | Indian<br>Education for<br>All | Capital<br>Investment &<br>Deferred<br>Maintenance | Kindergarten<br>Startup | Gifted &<br>Talented |
| FY 1995     | 16         |    |                            |                                     |                      |                    |         | 21,525                                             | 1,345 |               |                                             |                                                         |                                |                                                    |                         |                      |
| FY 1996     | 19         |    |                            |                                     |                      |                    |         | 33,143                                             | 1,744 |               |                                             |                                                         |                                |                                                    |                         |                      |
| FY 1997     | 13         |    |                            |                                     |                      |                    |         | 34,528                                             | 2,656 |               |                                             |                                                         |                                |                                                    |                         |                      |
| FY 1998     | 15         |    |                            |                                     |                      |                    |         | 26,260                                             | 1,751 |               |                                             |                                                         |                                |                                                    |                         |                      |
| FY 1999     | 16         |    |                            |                                     |                      |                    |         | 31,135                                             | 1,946 |               |                                             |                                                         |                                |                                                    |                         |                      |
| FY 2000     | 18         |    |                            |                                     |                      |                    |         | 33,001                                             | 1,833 |               |                                             |                                                         |                                |                                                    |                         |                      |
| FY 2001     | 20         |    |                            |                                     |                      |                    |         | 39,404                                             | 1,970 |               |                                             |                                                         |                                |                                                    |                         |                      |
| FY 2002     | 23         |    |                            |                                     |                      |                    |         | 46,302                                             | 2,013 |               |                                             |                                                         |                                |                                                    |                         |                      |
| FY 2003     | 12         |    |                            |                                     |                      |                    |         | 52,097                                             | 4,341 |               |                                             |                                                         |                                |                                                    |                         |                      |
| FY 2004     | 13         |    |                            |                                     |                      |                    |         | 35,759                                             | 2,751 |               |                                             |                                                         |                                |                                                    |                         |                      |
| FY 2005     | 12         |    |                            |                                     |                      |                    |         | 32,050                                             | 2,671 |               |                                             |                                                         |                                |                                                    |                         |                      |
| FY 2006     | 13         |    |                            | -                                   | -                    | -                  | -       | 36,054                                             | 2,773 | 161           |                                             |                                                         |                                |                                                    |                         |                      |
| FY 2007     | 8          |    | 1                          | 2,684                               | 265                  | -                  | 3,914   | 45,475                                             | 5,684 |               | 2,989                                       | 0                                                       | 619                            |                                                    |                         |                      |
| FY 2008     | 15         |    | 1                          | 4,505                               | 224                  | -                  | 3,379   | 42,899                                             | 2,860 |               |                                             |                                                         | 500                            | 33,715                                             | 268,998                 | 0                    |
|             | Estimated  |    | 1                          | 4,514                               | 265                  | -                  | 3,034   | 48,568                                             |       |               |                                             |                                                         | 500                            |                                                    | ,                       | 0                    |

\*Total State Funding includes: Direct state aid, Special Ed., Quality Educator, Indian Ed for All, Achievement Gap, At Risk, GTB, and HB 124 block grants.

34.71%

\$87

10.11

\$2,989

\$2,989

\$0

2