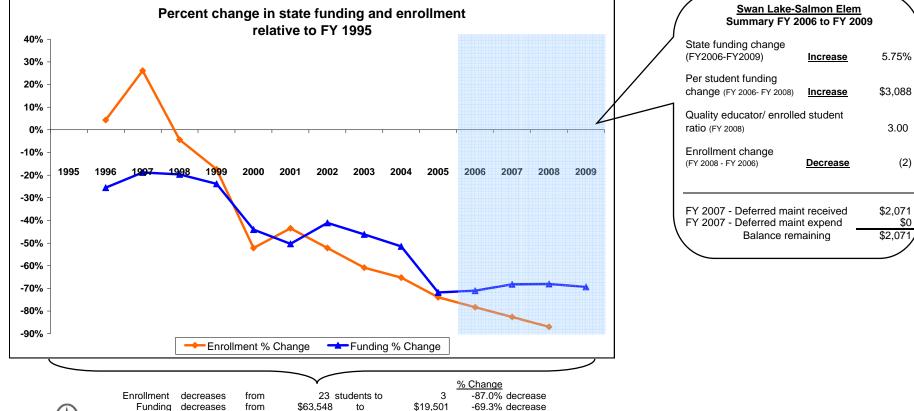

## Swan Lake-Salmon Elem

## Lake Countv

|             |            |    |                            |                                     |                      |                    |         |                                                    |                                                             | obunty        |                                             |                                                         |                                |                                                    |                         |                      |
|-------------|------------|----|----------------------------|-------------------------------------|----------------------|--------------------|---------|----------------------------------------------------|-------------------------------------------------------------|---------------|---------------------------------------------|---------------------------------------------------------|--------------------------------|----------------------------------------------------|-------------------------|----------------------|
|             | Enrollment |    |                            | New Components<br>100% State Funded |                      |                    |         |                                                    |                                                             | One-Time-Only |                                             |                                                         |                                |                                                    |                         |                      |
| Fiscal Year | Elem       | HS | Quality<br>Educator<br>FTE | Quality Educator                    | Indian Ed<br>for All | Achievement<br>Gap | At Risk | Total State<br>Funding in District<br>General Fund | Per Student<br>State Funding<br>in District<br>General Fund | Energy Relief | Weatherization &<br>Deferred<br>Maintenance | Expended<br>Weatherization &<br>Deferred<br>Maintenance | Indian<br>Education for<br>All | Capital<br>Investment &<br>Deferred<br>Maintenance | Kindergarten<br>Startup | Gifted &<br>Talented |
| FY 1995     | 23         |    |                            | ,,                                  |                      |                    |         | 63,548                                             | 2,763                                                       |               |                                             |                                                         |                                |                                                    |                         |                      |
| TY 1996     | 24         |    |                            |                                     |                      |                    |         | 47,321                                             | 1,972                                                       |               |                                             |                                                         |                                |                                                    |                         |                      |
| -<br>Y 1997 | 29         |    |                            |                                     |                      |                    |         | 51,598                                             | 1,779                                                       |               |                                             |                                                         |                                |                                                    |                         |                      |
| Y 1998      | 22         |    |                            |                                     |                      |                    |         | 51,055                                             | 2,321                                                       |               |                                             |                                                         |                                |                                                    |                         |                      |
| FY 1999     | 19         |    |                            |                                     |                      |                    |         | 48,412                                             | 2,548                                                       |               |                                             |                                                         |                                |                                                    |                         |                      |
| FY 2000     | 11         |    |                            |                                     |                      |                    |         | 35,569                                             | 3,234                                                       |               |                                             |                                                         |                                |                                                    |                         |                      |
| TY 2001     | 13         |    |                            |                                     |                      |                    |         | 31,553                                             | 2,427                                                       |               |                                             |                                                         |                                |                                                    |                         |                      |
| Y 2002      | 11         |    |                            |                                     |                      |                    |         | 37,435                                             | 3,403                                                       |               |                                             |                                                         |                                |                                                    |                         |                      |
| Y 2003      | 9          |    |                            |                                     |                      |                    |         | 34,220                                             | 3,802                                                       |               |                                             |                                                         |                                |                                                    |                         |                      |
| FY 2004     | 8          |    |                            |                                     |                      |                    |         | 30,877                                             | 3,860                                                       |               |                                             |                                                         |                                |                                                    |                         |                      |
| TY 2005     | 6          |    |                            |                                     |                      |                    |         | 17,914                                             | 2,986                                                       |               |                                             |                                                         |                                |                                                    |                         |                      |
| FY 2006     | 5          |    |                            | -                                   | -                    | -                  | -       | 18,441                                             | 3,688                                                       |               |                                             |                                                         |                                |                                                    |                         |                      |
| FY 2007     | 4          |    | 1                          | 2,000                               | 143                  | 200                | 123     | 20,238                                             | 5,060                                                       |               | 2,071                                       | 0                                                       | 333                            |                                                    |                         |                      |
| FY 2008     | 3          |    | 1                          | 3,036                               | 122                  | 200                | -       | 20,328                                             | 6,776                                                       |               |                                             |                                                         | 500                            | 33,715                                             | 268,998                 | 0                    |
| FY 2009     | Estimated  |    | 1                          | 3,042                               | 102                  | 200                | -       | 19,501                                             |                                                             |               |                                             |                                                         | 500                            |                                                    |                         | C                    |