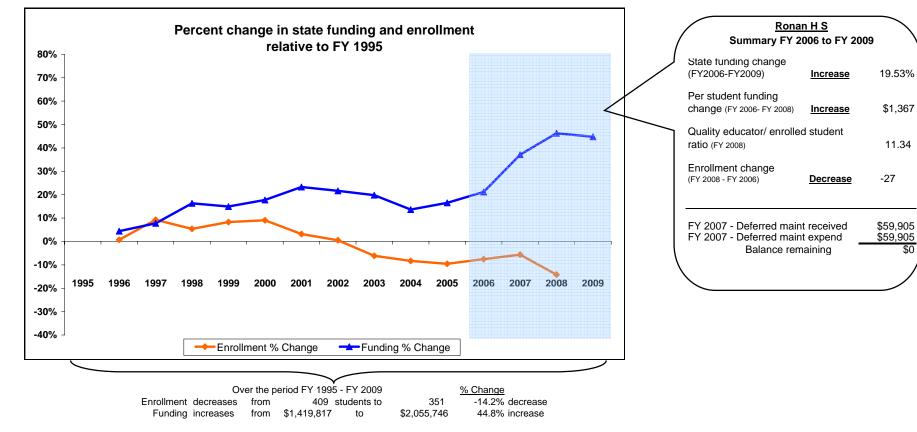

## Ronan H S

| K-12 D      | istrict F  | unding | FY 1995 - FY 2009          |                                     |                      |                    |         |                                                    | Lake                                                        | County        |                                             |                                                         |                             |                                                    |                         |                      |  |
|-------------|------------|--------|----------------------------|-------------------------------------|----------------------|--------------------|---------|----------------------------------------------------|-------------------------------------------------------------|---------------|---------------------------------------------|---------------------------------------------------------|-----------------------------|----------------------------------------------------|-------------------------|----------------------|--|
|             | Enrollment |        |                            | New Components<br>100% State Funded |                      |                    |         |                                                    |                                                             |               | One-Time-Only                               |                                                         |                             |                                                    |                         |                      |  |
| Fiscal Year | Elem       | HS     | Quality<br>Educator<br>FTE | Quality<br>Educator                 | Indian Ed<br>for All | Achievement<br>Gap | At Risk | Total State<br>Funding in District<br>General Fund | Per Student<br>State Funding in<br>District General<br>Fund | Energy Relief | Weatherization &<br>Deferred<br>Maintenance | Expended<br>Weatherization &<br>Deferred<br>Maintenance | Indian Education<br>for All | Capital<br>Investment &<br>Deferred<br>Maintenance | Kindergarten<br>Startup | Gifted &<br>Talented |  |
| FY 1995     | -          | 409    |                            |                                     |                      |                    |         | 1,419,817                                          | 3,471                                                       |               |                                             |                                                         |                             |                                                    |                         |                      |  |
| FY 1996     | -          | 412    |                            |                                     |                      |                    |         | 1,482,410                                          | 3,598                                                       |               |                                             |                                                         |                             |                                                    |                         |                      |  |
| FY 1997     | -          | 447    |                            |                                     |                      |                    |         | 1,530,143                                          | 3,423                                                       |               |                                             |                                                         |                             |                                                    |                         |                      |  |
| FY 1998     | -          | 431    |                            |                                     |                      |                    |         | 1,651,494                                          | 3,832                                                       |               |                                             |                                                         |                             |                                                    |                         |                      |  |
| FY 1999     | -          | 443    |                            |                                     |                      |                    |         | 1,631,783                                          | 3,683                                                       |               |                                             |                                                         |                             |                                                    |                         |                      |  |
| FY 2000     | -          | 446    |                            |                                     |                      |                    |         | 1,671,655                                          | 3,748                                                       |               |                                             |                                                         |                             |                                                    |                         |                      |  |
| FY 2001     | -          | 422    |                            |                                     |                      |                    |         | 1,750,701                                          | 4,149                                                       |               |                                             |                                                         |                             |                                                    |                         |                      |  |
| FY 2002     | -          | 411    |                            |                                     |                      |                    |         | 1,726,830                                          | 4,202                                                       |               |                                             |                                                         |                             |                                                    |                         |                      |  |
| FY 2003     | -          | 384    |                            |                                     |                      |                    |         | 1,701,310                                          | 4,430                                                       |               |                                             |                                                         |                             |                                                    |                         |                      |  |
| FY 2004     | -          | 375    |                            |                                     |                      |                    |         | 1,613,274                                          | 4,302                                                       |               |                                             |                                                         |                             |                                                    |                         |                      |  |
| FY 2005     | -          | 370    |                            |                                     |                      |                    |         | 1,653,793                                          | 4,470                                                       |               |                                             |                                                         |                             |                                                    |                         |                      |  |
| FY 2006     | -          | 378    |                            |                                     |                      |                    |         | 1,719,843                                          | 4,550                                                       | 5,077         |                                             |                                                         |                             |                                                    |                         |                      |  |
| FY 2007     | -          | 386    | 30                         | 60,740                              | 7,854                | 39,000             | 19,380  | 1,946,887                                          | 5,044                                                       | •             | 59,905                                      | 59,905                                                  | 18,330                      |                                                    |                         |                      |  |
| FY 2008     | -          | 351    | 31                         | 94,007                              | 8,038                | 41,600             | 19,478  | 2,076,869                                          | 5,917                                                       |               |                                             |                                                         | 3,827                       | 33,715                                             |                         | 0                    |  |
| FY 2009     | Estimated  |        | 31                         | 93,377                              | 7,691                | 35,600             | 19,437  | 2,055,746                                          |                                                             |               |                                             |                                                         | 3,827                       |                                                    |                         | 0                    |  |