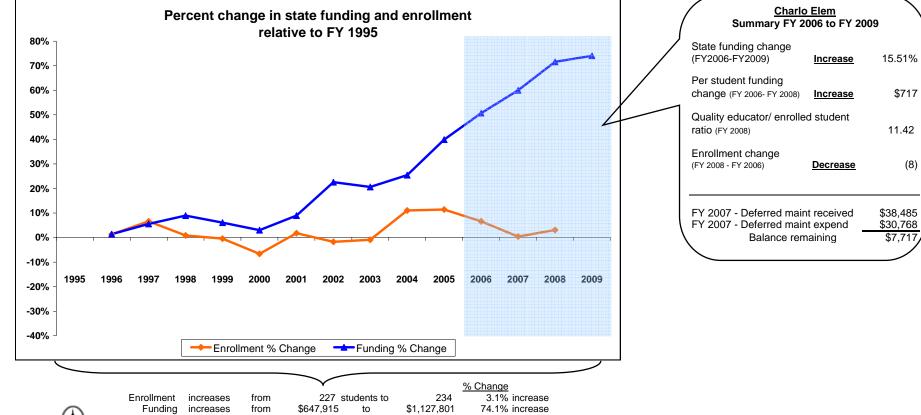

|             |            |        |                            |                                     |             |                    |         | Unai                                               | IO LIEII | 1             |                                             |                                                         |                                |                                                    |                         |                      |
|-------------|------------|--------|----------------------------|-------------------------------------|-------------|--------------------|---------|----------------------------------------------------|----------|---------------|---------------------------------------------|---------------------------------------------------------|--------------------------------|----------------------------------------------------|-------------------------|----------------------|
| K-12 D      | istrict F  | unding | <b>;</b> FY 1              | 995 - FY 2                          | 00 <b>9</b> |                    |         |                                                    | Lake     | County        |                                             |                                                         |                                |                                                    |                         |                      |
|             | Enrollment |        |                            | New Components<br>100% State Funded |             |                    |         |                                                    |          |               | One-Time-Only                               |                                                         |                                |                                                    |                         |                      |
| Fiscal Year | Elem       | HS     | Quality<br>Educator<br>FTE | Quality Educator                    | Indian Ed   | Achievement<br>Gap | At Risk | Total State<br>Funding in District<br>General Fund |          | Energy Relief | Weatherization &<br>Deferred<br>Maintenance | Expended<br>Weatherization &<br>Deferred<br>Maintenance | Indian<br>Education for<br>All | Capital<br>Investment &<br>Deferred<br>Maintenance | Kindergarten<br>Startup | Gifted &<br>Talented |
| TY 1995     | 227        | пэ     | FIE                        | Quality Educator                    | TOF AII     | Gap                | AL KISK | 647,915                                            | 2,854    |               | Maintenance                                 | waintenance                                             | All                            | waintenance                                        | Startup                 | Talenteo             |
| TY 1996     | 230        |        |                            |                                     |             |                    |         | 656,901                                            | 2,856    |               |                                             |                                                         |                                |                                                    |                         |                      |
| Y 1997      | 242        |        |                            |                                     |             |                    |         | 684,093                                            | 2,827    |               |                                             |                                                         |                                |                                                    |                         |                      |
| TY 1998     | 229        |        |                            |                                     |             |                    |         | 705,985                                            | 3,083    |               |                                             |                                                         |                                |                                                    |                         |                      |
| Y 1999      | 226        |        |                            |                                     |             |                    |         | 687,473                                            | 3,042    |               |                                             |                                                         |                                |                                                    |                         |                      |
| Y 2000      | 212        |        |                            |                                     |             |                    |         | 667,335                                            | 3,148    |               |                                             |                                                         |                                |                                                    |                         |                      |
| Y 2001      | 231        |        |                            |                                     |             |                    |         | 705,784                                            | 3,055    |               |                                             |                                                         |                                | ļ                                                  |                         |                      |
| Y 2002      | 223        |        |                            |                                     |             |                    |         | 794,105                                            | 3,561    |               |                                             |                                                         |                                |                                                    |                         |                      |
| Y 2003      | 225        |        |                            |                                     |             |                    |         | 781,496                                            | 3,473    |               |                                             |                                                         |                                |                                                    |                         |                      |
| Y 2004      | 252        |        |                            |                                     |             |                    |         | 812,812                                            | 3,225    |               |                                             |                                                         |                                | L                                                  |                         |                      |
| FY 2005     | 253        |        |                            |                                     |             |                    |         | 906,630                                            | 3,584    |               |                                             |                                                         |                                | L                                                  |                         |                      |
| Y 2006      | 242        |        |                            | -                                   | -           | -                  | -       | 976,349                                            | 4,035    |               |                                             |                                                         |                                | <b></b>                                            |                         |                      |
| Y 2007      | 228        |        | 20                         | 39,616                              | 4,998       | 7,800              | 12,249  | 1,036,756                                          | 4,547    |               | 38,485                                      | 30,768                                                  | 11,665                         |                                                    |                         |                      |
| Y 2008      | 234        |        | 20                         | 62,214                              | 5,059       | 8,000              | 12,308  | 1,111,740                                          | 4,751    |               |                                             |                                                         | 2,409                          | 67,431                                             | 268,998                 | 3,00                 |
| FY 2009     | Estimated  |        | 20                         | 61,512                              | 4,896       | 11,800             | 12,042  | 1,127,801                                          |          |               |                                             |                                                         | 2,409                          |                                                    |                         | 3,000                |

## Charlo Flem

\*Total State Funding includes: Direct state aid, Special Ed., Quality Educator, Indian Ed for All, Achievement Gap, At Risk, GTB, and HB 124 block grants.