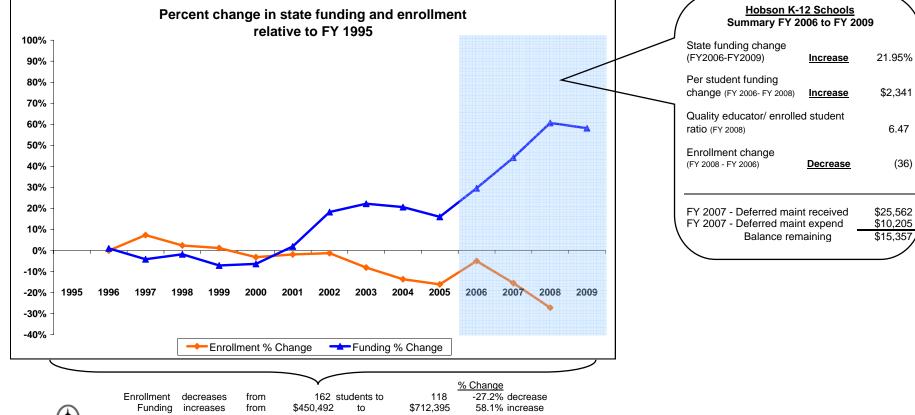

## Hobson K-12 Schools Judith Basin County

## K-12 District Funding FY 1995 - FY 2009

|             | Enrollment |    |                            | New Components<br>100% State Funded |                      |                    |         |                                                    |                                                             | One-Time-Only |          |                                                         |                                |                                                    |                         |                      |
|-------------|------------|----|----------------------------|-------------------------------------|----------------------|--------------------|---------|----------------------------------------------------|-------------------------------------------------------------|---------------|----------|---------------------------------------------------------|--------------------------------|----------------------------------------------------|-------------------------|----------------------|
| Fiscal Year | Elem       | HS | Quality<br>Educator<br>FTE | Quality Educator                    | Indian Ed<br>for All | Achievement<br>Gap | At Risk | Total State<br>Funding in District<br>General Fund | Per Student<br>State Funding<br>in District<br>General Fund | Energy Relief | Deferred | Expended<br>Weatherization &<br>Deferred<br>Maintenance | Indian<br>Education for<br>All | Capital<br>Investment &<br>Deferred<br>Maintenance | Kindergarten<br>Startup | Gifted &<br>Talented |
| FY 1995     | 101        | 61 |                            |                                     |                      |                    |         | 450,492                                            | 2,781                                                       |               |          |                                                         |                                |                                                    |                         |                      |
| FY 1996     | 107        | 55 |                            |                                     |                      |                    |         | 455,126                                            | 2,809                                                       |               |          |                                                         |                                |                                                    |                         |                      |
| FY 1997     | 118        | 56 |                            |                                     |                      |                    |         | 431,908                                            | 2,482                                                       |               |          |                                                         |                                |                                                    |                         |                      |
| FY 1998     | 112        | 54 |                            |                                     |                      |                    |         | 442,761                                            | 2,667                                                       |               |          |                                                         |                                |                                                    |                         |                      |
| FY 1999     | 114        | 50 |                            |                                     |                      |                    |         | 418,778                                            | 2,554                                                       |               |          |                                                         |                                |                                                    |                         |                      |
| FY 2000     | 107        | 50 |                            |                                     |                      |                    |         | 422,127                                            | 2,689                                                       |               |          |                                                         |                                |                                                    |                         |                      |
| FY 2001     | 109        | 50 |                            |                                     |                      |                    |         | 459,300                                            | 2,889                                                       |               |          |                                                         |                                |                                                    |                         |                      |
| FY 2002     | 109        | 51 |                            |                                     |                      |                    |         | 533,091                                            | 3,332                                                       |               |          |                                                         |                                |                                                    |                         |                      |
| FY 2003     | 101        | 48 |                            |                                     |                      |                    |         | 550,997                                            | 3,698                                                       |               |          |                                                         |                                |                                                    |                         |                      |
| FY 2004     | 98         | 42 |                            |                                     |                      |                    |         | 543,830                                            | 3,885                                                       |               |          |                                                         |                                |                                                    |                         |                      |
| FY 2005     | 100        | 36 |                            |                                     |                      |                    |         | 522,934                                            | 3,845                                                       |               |          |                                                         |                                |                                                    |                         |                      |
| FY 2006     | 103        | 51 |                            | -                                   | -                    | -                  | -       | 584,150                                            | 3,793                                                       | 1,974         |          |                                                         |                                |                                                    |                         |                      |
| FY 2007     | 86         | 51 | 18                         | 36,700                              | 3,142                | 400                | 4,810   | 649,625                                            | 4,742                                                       | ,             | 25,562   | 10,205                                                  | 7,332                          |                                                    |                         |                      |
| FY 2008     | 74         | 44 | 18                         | 55,407                              | 3,162                | 200                | 4,603   | 723,858                                            | 6,134                                                       |               | Í        |                                                         | 1,506                          | 101,146                                            | 268,998                 | 0                    |
|             | Estimated  |    | 19                         | 56,657                              | 2,938                | -                  | 4,153   | 712,395                                            |                                                             |               |          |                                                         | 1,506                          |                                                    | ,                       | 0                    |