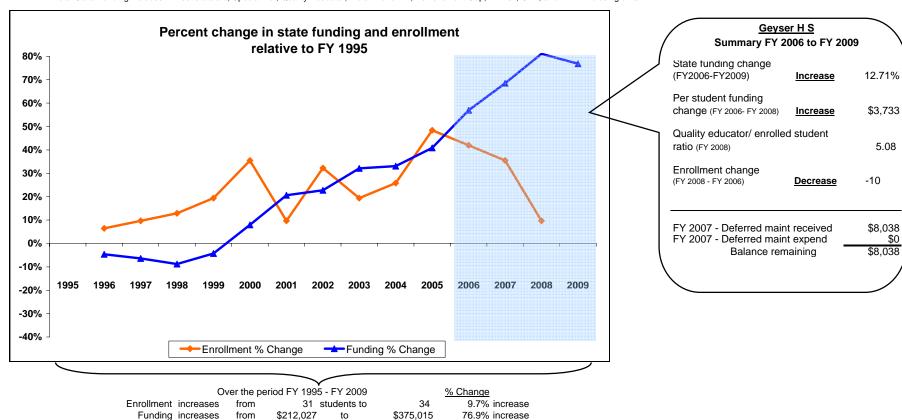

## Geyser H S Judith Basin County

K-12 District Funding FY 1995 - FY 2009

|             |            |    | ĺ                          | New Components      |           |                    |         |                                                    |                                                             |               |                                             |                                                |                             |                                                    |                         |                      |
|-------------|------------|----|----------------------------|---------------------|-----------|--------------------|---------|----------------------------------------------------|-------------------------------------------------------------|---------------|---------------------------------------------|------------------------------------------------|-----------------------------|----------------------------------------------------|-------------------------|----------------------|
|             | Enrollment |    |                            | 100% State Funded   |           |                    |         |                                                    | One-Time-Only                                               |               |                                             |                                                |                             |                                                    |                         |                      |
| Fiscal Year | Elem       | нѕ | Quality<br>Educator<br>FTE | Quality<br>Educator | Indian Ed | Achievement<br>Gap | At Risk | Total State<br>Funding in District<br>General Fund | Per Student<br>State Funding in<br>District General<br>Fund | Energy Relief | Weatherization &<br>Deferred<br>Maintenance | Expended Weatherization & Deferred Maintenance | Indian Education<br>for All | Capital<br>Investment &<br>Deferred<br>Maintenance | Kindergarten<br>Startup | Gifted &<br>Talented |
| FY 1995     | -          | 31 |                            |                     |           |                    |         | 212,027                                            | 6,840                                                       | 3,            |                                             |                                                |                             |                                                    |                         |                      |
| FY 1996     |            | 33 |                            |                     |           |                    |         | 202,279                                            | 6,130                                                       |               |                                             |                                                |                             |                                                    |                         |                      |
| FY 1997     | -          | 34 |                            |                     |           |                    |         | 198,476                                            | 5,838                                                       |               |                                             |                                                |                             |                                                    |                         |                      |
| FY 1998     | -          | 35 |                            |                     |           |                    |         | 193,399                                            | 5,526                                                       |               |                                             |                                                |                             |                                                    |                         |                      |
| FY 1999     | -          | 37 |                            |                     |           |                    |         | 203,002                                            | 5,487                                                       |               |                                             |                                                |                             |                                                    |                         |                      |
| FY 2000     | -          | 42 |                            |                     |           |                    |         | 228,895                                            | 5,450                                                       |               |                                             |                                                |                             |                                                    |                         |                      |
| FY 2001     | -          | 34 |                            |                     |           |                    |         | 255,796                                            | 7,523                                                       |               |                                             |                                                |                             |                                                    |                         | ,                    |
| FY 2002     | -          | 41 |                            |                     |           |                    |         | 260,231                                            | 6,347                                                       |               |                                             |                                                |                             |                                                    |                         |                      |
| FY 2003     | -          | 37 |                            |                     |           |                    |         | 280,163                                            | 7,572                                                       |               |                                             |                                                |                             |                                                    |                         |                      |
| FY 2004     | -          | 39 |                            |                     |           |                    |         | 282,152                                            | 7,235                                                       |               |                                             |                                                |                             |                                                    |                         |                      |
| FY 2005     | -          | 46 |                            |                     |           |                    |         | 298,657                                            | 6,493                                                       |               |                                             |                                                |                             |                                                    |                         |                      |
| FY 2006     | -          | 44 |                            |                     |           |                    |         | 332,714                                            | 7,562                                                       | 645           |                                             |                                                |                             |                                                    |                         |                      |
| FY 2007     | -          | 42 | 6                          | 12,972              | 938       | -                  | -       | 357,319                                            | 8,508                                                       |               | 8,038                                       | 0                                              | 2,190                       |                                                    |                         |                      |
| FY 2008     | -          | 34 | 7                          | 20,338              | 938       | 400                | -       | 384,022                                            | 11,295                                                      |               |                                             |                                                | 500                         | 33,715                                             |                         | 0                    |
| FY 2009     | Estimated  |    | 6                          | 17,105              | 857       | 400                | -       | 375,015                                            |                                                             |               |                                             |                                                | 500                         |                                                    |                         | . 0                  |