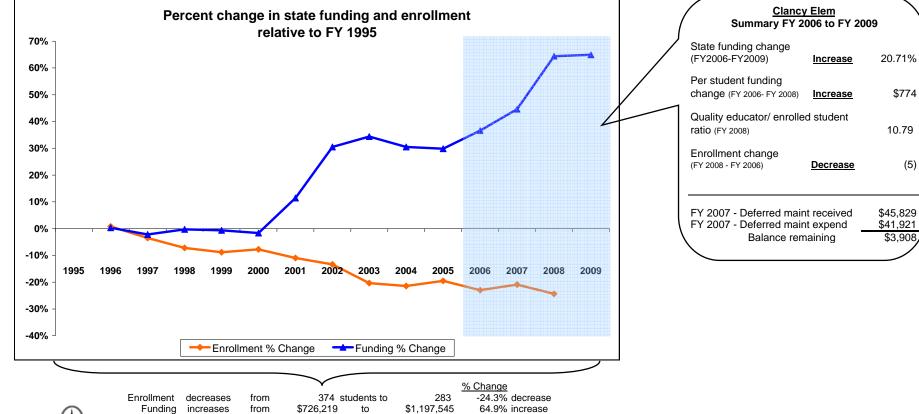

## Clancy Elem Jefferson County

## K-12 District Funding FY 1995 - FY 2009

|             | Enrollment |    |                            | New Components<br>100% State Funded |                      |                    |         |                                                    |       | One-Time-Only |                                             |                                                         |                                |                                                    |                         |                      |
|-------------|------------|----|----------------------------|-------------------------------------|----------------------|--------------------|---------|----------------------------------------------------|-------|---------------|---------------------------------------------|---------------------------------------------------------|--------------------------------|----------------------------------------------------|-------------------------|----------------------|
| Fiscal Year | Elem       | HS | Quality<br>Educator<br>FTE | Quality Educator                    | Indian Ed<br>for All | Achievement<br>Gap | At Risk | Total State<br>Funding in District<br>General Fund |       | Energy Relief | Weatherization &<br>Deferred<br>Maintenance | Expended<br>Weatherization &<br>Deferred<br>Maintenance | Indian<br>Education for<br>All | Capital<br>Investment &<br>Deferred<br>Maintenance | Kindergarten<br>Startup | Gifted &<br>Talented |
| FY 1995     | 374        |    |                            |                                     |                      |                    |         | 726,219                                            | 1,942 |               |                                             |                                                         |                                |                                                    |                         |                      |
| FY 1996     | 377        |    |                            |                                     |                      |                    |         | 728,607                                            | 1,933 |               |                                             |                                                         |                                |                                                    |                         |                      |
| FY 1997     | 361        |    |                            |                                     |                      |                    |         | 710,276                                            | 1,968 |               |                                             |                                                         |                                |                                                    |                         |                      |
| FY 1998     | 347        |    |                            |                                     |                      |                    |         | 724,499                                            | 2,088 |               |                                             |                                                         |                                |                                                    |                         |                      |
| FY 1999     | 341        |    |                            |                                     |                      |                    |         | 721,610                                            | 2,116 |               |                                             |                                                         |                                |                                                    |                         |                      |
| FY 2000     | 345        |    |                            |                                     |                      |                    |         | 714,171                                            | 2,070 |               |                                             |                                                         |                                |                                                    |                         |                      |
| FY 2001     | 333        |    |                            |                                     |                      |                    |         | 809,481                                            | 2,431 |               |                                             |                                                         |                                |                                                    |                         |                      |
| FY 2002     | 324        |    |                            |                                     |                      |                    |         | 947,631                                            | 2,925 |               |                                             |                                                         |                                |                                                    |                         |                      |
| FY 2003     | 298        |    |                            |                                     |                      |                    |         | 976,013                                            | 3,275 |               |                                             |                                                         |                                |                                                    |                         |                      |
| FY 2004     | 294        |    |                            |                                     |                      |                    |         | 947,948                                            | 3,224 |               |                                             |                                                         |                                |                                                    |                         |                      |
| FY 2005     | 301        |    |                            |                                     |                      |                    |         | 943,189                                            | 3,134 |               |                                             |                                                         |                                |                                                    |                         |                      |
| FY 2006     | 288        |    |                            | -                                   | -                    | -                  | -       | 992,087                                            | 3,445 |               |                                             |                                                         |                                |                                                    |                         |                      |
| FY 2007     | 296        |    | 24                         | 48,032                              | 5,977                | 400                | -       | 1,050,061                                          | 3,548 |               | 45,829                                      | 41,921                                                  | 13,950                         |                                                    |                         |                      |
| FY 2008     | 283        |    | 26                         | 79,592                              | 6,324                | 800                | -       | 1,193,995                                          | 4,219 |               |                                             |                                                         | 3,011                          | 67,431                                             | 268,998                 | C                    |
|             | Estimated  |    | 24                         | 73,626                              | 6,202                | 600                | -       | 1,197,545                                          | .,    |               |                                             |                                                         | 3,011                          |                                                    |                         | Č                    |

\*Total State Funding includes: Direct state aid, Special Ed., Quality Educator, Indian Ed for All, Achievement Gap, At Risk, GTB, and HB 124 block grants.