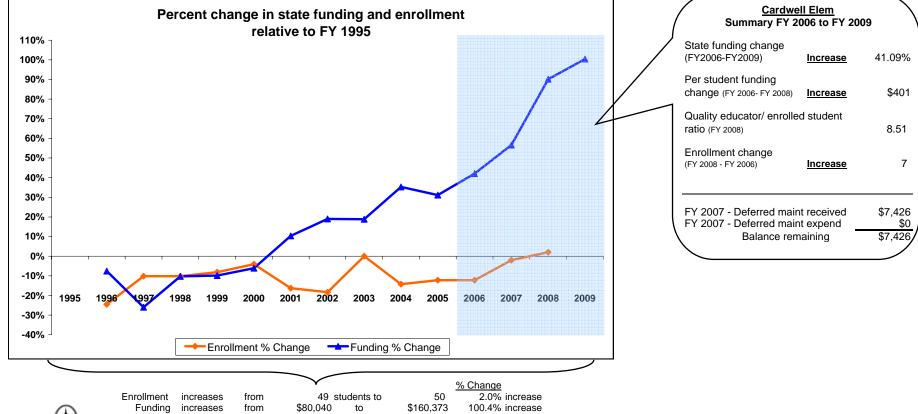

## K-12 District Funding FY 1995 - FY 2009

|             | Enrollment |    |                            | New Components<br>100% State Funded |                      |                    |         |                                                    |       | One-Time-Only |          |                                                         |                                |                                                    |                         |                      |
|-------------|------------|----|----------------------------|-------------------------------------|----------------------|--------------------|---------|----------------------------------------------------|-------|---------------|----------|---------------------------------------------------------|--------------------------------|----------------------------------------------------|-------------------------|----------------------|
| Fiscal Year | Elem       | HS | Quality<br>Educator<br>FTE | Quality Educator                    | Indian Ed<br>for All | Achievement<br>Gap | At Risk | Total State<br>Funding in District<br>General Fund |       | Energy Relief | Deferred | Expended<br>Weatherization &<br>Deferred<br>Maintenance | Indian<br>Education for<br>All | Capital<br>Investment &<br>Deferred<br>Maintenance | Kindergarten<br>Startup | Gifted &<br>Talented |
| FY 1995     | 49         |    |                            |                                     |                      |                    |         | 80,040                                             | 1,633 |               |          |                                                         |                                |                                                    |                         |                      |
| FY 1996     | 37         |    |                            |                                     |                      |                    |         | 73,950                                             | 1,999 |               |          |                                                         |                                |                                                    |                         |                      |
| FY 1997     | 44         |    |                            |                                     |                      |                    |         | 59,245                                             | 1,346 |               |          |                                                         |                                |                                                    |                         |                      |
| FY 1998     | 44         |    |                            |                                     |                      |                    |         | 71,798                                             | 1,632 |               |          |                                                         |                                |                                                    |                         |                      |
| FY 1999     | 45         |    |                            |                                     |                      |                    |         | 72,163                                             | 1,604 |               |          |                                                         |                                |                                                    |                         |                      |
| FY 2000     | 47         |    |                            |                                     |                      |                    |         | 75,166                                             | 1,599 |               |          |                                                         |                                |                                                    |                         |                      |
| FY 2001     | 41         |    |                            |                                     |                      |                    |         | 88,341                                             | 2,155 |               |          |                                                         |                                |                                                    |                         |                      |
| FY 2002     | 40         |    |                            |                                     |                      |                    |         | 95,240                                             | 2,381 |               |          |                                                         |                                |                                                    |                         |                      |
| FY 2003     | 49         |    |                            |                                     |                      |                    |         | 95,126                                             | 1,941 |               |          |                                                         |                                |                                                    |                         |                      |
| FY 2004     | 42         |    |                            |                                     |                      |                    |         | 108,297                                            | 2,579 |               |          |                                                         |                                |                                                    |                         |                      |
| FY 2005     | 43         |    |                            |                                     |                      |                    |         | 104,940                                            | 2,440 |               |          |                                                         |                                |                                                    |                         |                      |
| FY 2006     | 43         |    |                            | -                                   | -                    | -                  | -       | 113,664                                            | 2,643 | 591           |          |                                                         |                                |                                                    |                         |                      |
| FY 2007     | 48         |    | 6                          | 11,750                              | 857                  | 600                | 353     | 125,357                                            | 2,612 |               | 7,426    | 0                                                       | 2,000                          |                                                    |                         |                      |
| FY 2008     | 50         |    | 6                          | 17,837                              | 1,020                | 600                | 322     | 152,198                                            | 3,044 |               | í í      |                                                         | 500                            | 33,715                                             | 268,998                 | C                    |
|             | Estimated  |    | 6                          | 18,380                              | 1,061                | 400                | -       | 160,373                                            |       |               |          |                                                         | 500                            |                                                    | ,                       | C                    |

\*Total State Funding includes: Direct state aid, Special Ed., Quality Educator, Indian Ed for All, Achievement Gap, At Risk, GTB, and HB 124 block grants.