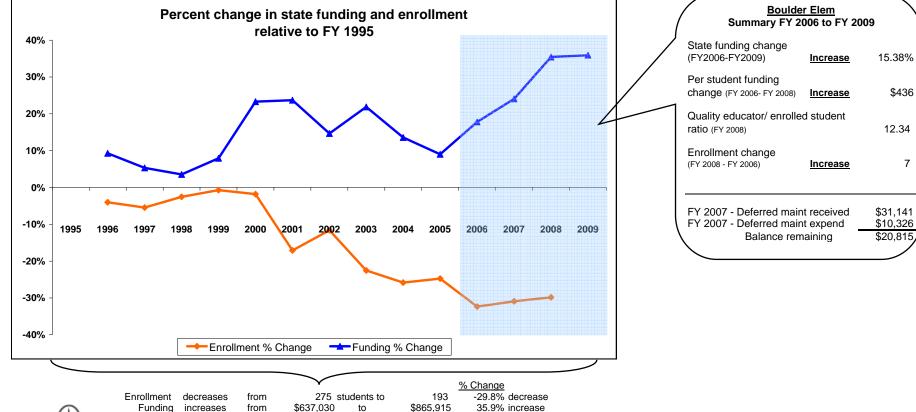

## Boulder Elem Jefferson County

## K-12 District Funding FY 1995 - FY 2009

|             | · · · · · · · · · · · · · · · · · · · |    |                            |                                     |                      |                    |         |                                                    |                                                             |               |                                             |                                                         |                                |                                                    |                         |                      |
|-------------|---------------------------------------|----|----------------------------|-------------------------------------|----------------------|--------------------|---------|----------------------------------------------------|-------------------------------------------------------------|---------------|---------------------------------------------|---------------------------------------------------------|--------------------------------|----------------------------------------------------|-------------------------|----------------------|
|             | Enrollment                            |    |                            | New Components<br>100% State Funded |                      |                    |         |                                                    |                                                             |               | One-Time-Only                               |                                                         |                                |                                                    |                         |                      |
| Fiscal Year | Elem                                  | HS | Quality<br>Educator<br>FTE | Quality Educator                    | Indian Ed<br>for All | Achievement<br>Gap | At Risk | Total State<br>Funding in District<br>General Fund | Per Student<br>State Funding<br>in District<br>General Fund | Energy Relief | Weatherization &<br>Deferred<br>Maintenance | Expended<br>Weatherization &<br>Deferred<br>Maintenance | Indian<br>Education for<br>All | Capital<br>Investment &<br>Deferred<br>Maintenance | Kindergarten<br>Startup | Gifted &<br>Talented |
| FY 1995     | 275                                   |    |                            | ,,                                  |                      |                    |         | 637,030                                            | 2,316                                                       |               |                                             |                                                         |                                |                                                    |                         |                      |
| FY 1996     | 264                                   |    |                            |                                     |                      |                    |         | 696,120                                            | 2,637                                                       |               |                                             |                                                         |                                |                                                    |                         |                      |
| FY 1997     | 260                                   |    |                            |                                     |                      |                    |         | 670,848                                            | 2,580                                                       |               |                                             |                                                         |                                |                                                    |                         |                      |
| FY 1998     | 268                                   |    |                            |                                     |                      |                    |         | 659,655                                            | 2,461                                                       |               |                                             |                                                         |                                |                                                    |                         |                      |
| FY 1999     | 273                                   |    |                            |                                     |                      |                    |         | 687,505                                            | 2,518                                                       |               |                                             |                                                         |                                |                                                    |                         |                      |
| FY 2000     | 270                                   |    |                            |                                     |                      |                    |         | 785,611                                            | 2,910                                                       |               |                                             |                                                         |                                |                                                    |                         |                      |
| FY 2001     | 228                                   |    |                            |                                     |                      |                    |         | 787,936                                            | 3,456                                                       |               |                                             |                                                         |                                |                                                    |                         |                      |
| FY 2002     | 243                                   |    |                            |                                     |                      |                    |         | 730,515                                            | 3,006                                                       |               |                                             |                                                         |                                |                                                    |                         |                      |
| FY 2003     | 213                                   |    |                            |                                     |                      |                    |         | 776,439                                            | 3,645                                                       |               |                                             |                                                         |                                |                                                    |                         |                      |
| FY 2004     | 204                                   |    |                            |                                     |                      |                    |         | 723,672                                            | 3,547                                                       |               |                                             |                                                         |                                |                                                    |                         |                      |
| FY 2005     | 207                                   |    |                            |                                     |                      |                    |         | 694,486                                            | 3,355                                                       |               |                                             |                                                         |                                |                                                    |                         |                      |
| FY 2006     | 186                                   |    |                            | -                                   | -                    | -                  | -       | 750,497                                            | 4,035                                                       | 2,794         |                                             |                                                         |                                |                                                    |                         |                      |
| FY 2007     | 190                                   |    | 17                         | 33,306                              | 4,019                | 1,400              | 9,768   | 790,170                                            | 4,159                                                       |               | 31,141                                      | 10,326                                                  | 9,379                          |                                                    |                         |                      |
| FY 2008     | 193                                   |    | 16                         | 47,486                              | 4,202                | 600                | 9,787   | 862,795                                            | 4,470                                                       |               |                                             |                                                         | 2,001                          | 67,431                                             | 268,998                 | 0                    |
| FY 2009     | Estimated                             |    | 15                         | 46,013                              | 4,039                | 1,000              | 10,222  | 865,915                                            |                                                             |               |                                             |                                                         | 2,001                          |                                                    |                         | 0                    |

\*Total State Funding includes: Direct state aid, Special Ed., Quality Educator, Indian Ed for All, Achievement Gap, At Risk, GTB, and HB 124 block grants.