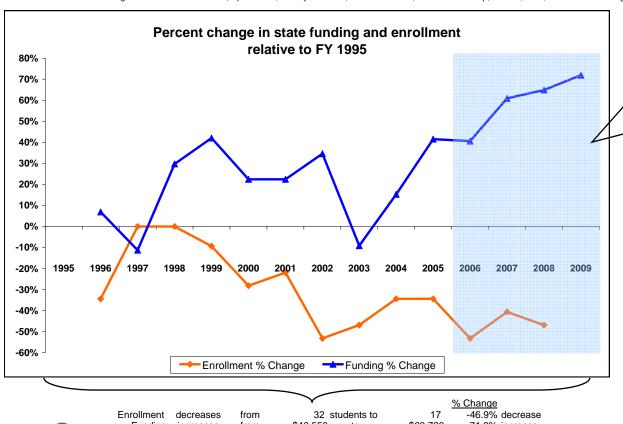

| 33,715                                             | 268,998                 | 0                    |
| FY 2009     | Estimated  |    | 3                          | 7,605                            | 388       | -                  | 4,762   | 69,726                                             |                                                             |               |                                             |                                                | 500                            |                                                    | ·                       | 0                    |

<sup>\*</sup>Total State Funding includes: Direct state aid, Special Ed., Quality Educator, Indian Ed for All, Achievement Gap, At Risk, GTB, and HB 124 block grants.



Basin Elem Summary FY 2006 to FY 2009 State funding change (FY2006-FY2009) 22.30% <u>Increase</u> Per student funding change (FY 2006- FY 2008) \$133 Increase Quality educator/ enrolled student ratio (FY 2008) 8.50 Enrollment change (FY 2008 - FY 2006) 2 **Increase** FY 2007 - Deferred maint received \$4,060 FY 2007 - Deferred maint expend \$0 \$4,060 Balance remaining



\$69.726 71.9% increase