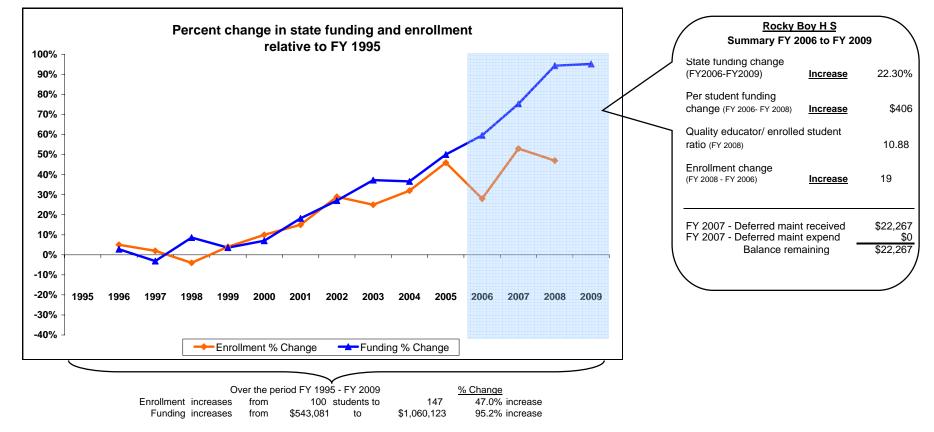

## Rocky Boy H S Hill County

| K-12 District Funding FY 1995 - FY 2009 |            |     |                            |                                     |                      |                    |         | Hill                                               | County                                                      |               |                                             |                                                         |                             |                                                    |                         |                      |
|-----------------------------------------|------------|-----|----------------------------|-------------------------------------|----------------------|--------------------|---------|----------------------------------------------------|-------------------------------------------------------------|---------------|---------------------------------------------|---------------------------------------------------------|-----------------------------|----------------------------------------------------|-------------------------|----------------------|
|                                         | Enrollment |     |                            | New Components<br>100% State Funded |                      |                    |         |                                                    |                                                             | One-Time-Only |                                             |                                                         |                             |                                                    |                         |                      |
| Fiscal Year                             | Elem       | HS  | Quality<br>Educator<br>FTE | Quality<br>Educator                 | Indian Ed<br>for All | Achievement<br>Gap | At Risk | Total State<br>Funding in District<br>General Fund | Per Student<br>State Funding in<br>District General<br>Fund | Energy Relief | Weatherization &<br>Deferred<br>Maintenance | Expended<br>Weatherization &<br>Deferred<br>Maintenance | Indian Education<br>for All | Capital<br>Investment &<br>Deferred<br>Maintenance | Kindergarten<br>Startup | Gifted &<br>Talented |
| FY 1995                                 | -          | 100 |                            |                                     |                      |                    |         | 543,081                                            | 5,431                                                       |               |                                             |                                                         |                             |                                                    |                         |                      |
| FY 1996                                 | -          | 105 |                            |                                     |                      |                    |         | 558,277                                            | 5,317                                                       |               |                                             |                                                         |                             |                                                    |                         |                      |
| FY 1997                                 | -          | 102 |                            |                                     |                      |                    |         | 526,253                                            | 5,159                                                       |               |                                             |                                                         |                             |                                                    |                         |                      |
| FY 1998                                 | -          | 96  |                            |                                     |                      |                    |         | 589,637                                            | 6,142                                                       |               |                                             |                                                         |                             |                                                    |                         |                      |
| FY 1999                                 | -          | 104 |                            |                                     |                      |                    |         | 562,735                                            | 5,411                                                       |               |                                             |                                                         |                             |                                                    |                         |                      |
| FY 2000                                 | -          | 110 |                            |                                     |                      |                    |         | 581,361                                            | 5,285                                                       |               |                                             |                                                         |                             |                                                    |                         |                      |
| FY 2001                                 | -          | 115 |                            |                                     |                      |                    |         | 642,012                                            | 5,583                                                       |               |                                             |                                                         |                             |                                                    |                         |                      |
| FY 2002                                 | -          | 129 |                            |                                     |                      |                    |         | 690,079                                            | 5,349                                                       |               |                                             |                                                         |                             |                                                    |                         |                      |
| FY 2003                                 | -          | 125 |                            |                                     |                      |                    |         | 745,269                                            | 5,962                                                       |               |                                             |                                                         |                             |                                                    |                         |                      |
| FY 2004                                 | -          | 132 |                            |                                     |                      |                    |         | 741,950                                            | 5,621                                                       |               |                                             |                                                         |                             |                                                    |                         |                      |
| FY 2005                                 | -          | 146 |                            |                                     |                      |                    |         | 814,719                                            | 5,580                                                       |               |                                             |                                                         |                             |                                                    |                         |                      |
| FY 2006                                 | -          | 128 |                            |                                     |                      |                    |         | 866,815                                            | 6,772                                                       | 1,921         |                                             |                                                         |                             |                                                    |                         |                      |
| FY 2007                                 | -          | 153 | 13                         | 25,936                              | 2,836                | 25,600             | 4,249   | 952,250                                            | 6,224                                                       | •             | 22,267                                      | 0                                                       | 6,618                       |                                                    |                         |                      |
| FY 2008                                 | -          | 147 | 14                         | 41,029                              | 3,203                | 29,800             | 5,901   | 1,055,178                                          | 7,178                                                       |               |                                             |                                                         | 1,525                       | 33,715                                             |                         | 0                    |
| FY 2009                                 | Estimated  |     | 14                         | 43,720                              | 3,142                | 28,200             | 4,913   | 1,060,123                                          |                                                             |               |                                             |                                                         | 1,525                       |                                                    |                         | 0                    |