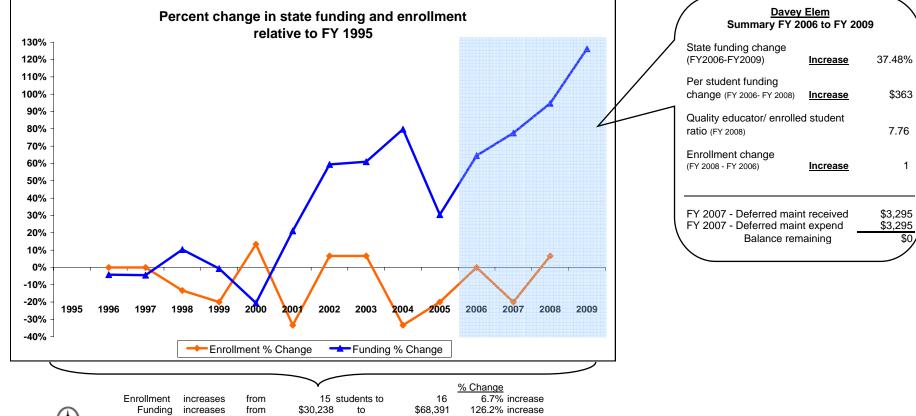

|                                         |            |    |                            |                                     |           |                    |         | Dave                                               | y Elen                                      |               |                                             |                                                         |                                |                                                    |                         |                      |  |
|-----------------------------------------|------------|----|----------------------------|-------------------------------------|-----------|--------------------|---------|----------------------------------------------------|---------------------------------------------|---------------|---------------------------------------------|---------------------------------------------------------|--------------------------------|----------------------------------------------------|-------------------------|----------------------|--|
| K-12 District Funding FY 1995 - FY 2009 |            |    |                            |                                     |           |                    |         |                                                    | Hill                                        | County        | ,                                           |                                                         |                                |                                                    |                         |                      |  |
|                                         | Enrollment |    |                            | New Components<br>100% State Funded |           |                    |         |                                                    |                                             |               | One-Time-Only                               |                                                         |                                |                                                    |                         |                      |  |
| Fiscal Year                             | Elem       | HS | Quality<br>Educator<br>FTE | Quality Educator                    | Indian Ed | Achievement<br>Gap | At Risk | Total State<br>Funding in District<br>General Fund | Per Student<br>State Funding<br>in District | Energy Relief | Weatherization &<br>Deferred<br>Maintenance | Expended<br>Weatherization &<br>Deferred<br>Maintenance | Indian<br>Education for<br>All | Capital<br>Investment &<br>Deferred<br>Maintenance | Kindergarten<br>Startup | Gifted &<br>Talented |  |
| FY 1995                                 | 15         | пэ | FIE                        |                                     |           | Gap                | ALINISK | 30,238                                             | 2,016                                       |               | Maintenance                                 | Maintenance                                             | All                            | Wantenance                                         | Startup                 | Talenteu             |  |
| FY 1996                                 | 15         |    |                            |                                     |           |                    |         | 28,975                                             | 1,932                                       |               |                                             |                                                         |                                |                                                    |                         |                      |  |
| FY 1997                                 | 15         |    |                            |                                     |           |                    |         | 28,903                                             | 1,927                                       |               |                                             |                                                         |                                |                                                    |                         |                      |  |
| FY 1998                                 | 13         |    |                            |                                     |           |                    |         | 33,369                                             | 2,567                                       |               |                                             |                                                         |                                |                                                    |                         |                      |  |
| FY 1999                                 | 12         |    |                            |                                     |           |                    |         | 30,040                                             | 2,503                                       |               |                                             |                                                         |                                |                                                    |                         |                      |  |
| FY 2000                                 | 17         |    |                            |                                     |           |                    |         | 24,047                                             | 1,415                                       |               |                                             |                                                         |                                |                                                    |                         |                      |  |
| FY 2001                                 | 10         |    |                            |                                     |           |                    |         | 36,636                                             | 3,664                                       |               |                                             |                                                         |                                |                                                    |                         |                      |  |
| FY 2002                                 | 16         |    |                            |                                     |           |                    |         | 48,204                                             | 3,013                                       |               |                                             |                                                         |                                |                                                    |                         |                      |  |
| FY 2003                                 | 16         |    |                            |                                     |           |                    |         | 48,699                                             | 3,044                                       |               |                                             |                                                         |                                |                                                    |                         |                      |  |
| FY 2004                                 | 10         |    |                            |                                     |           |                    |         | 54,365                                             | 5,437                                       |               |                                             |                                                         |                                |                                                    |                         |                      |  |
| FY 2005                                 | 12         |    |                            |                                     |           |                    |         | 39,435                                             | 3,286                                       |               |                                             |                                                         |                                |                                                    |                         |                      |  |
| FY 2006                                 | 15         |    |                            | -                                   | -         | -                  | -       | 49,748                                             | 3,317                                       |               |                                             |                                                         |                                |                                                    |                         |                      |  |
| FY 2007                                 | 12         |    | 2                          | 4,000                               | 306       | -                  | -       | 53,729                                             | 4,477                                       |               | 3,295                                       | 3,295                                                   | 714                            |                                                    |                         |                      |  |
| FY 2008                                 | 16         |    | 2                          | 6,260                               | 286       | -                  | -       | 58,878                                             | 3,680                                       |               |                                             |                                                         | 500                            | 33,715                                             | 268,998                 | 0                    |  |
| FY 2009                                 | Estimated  |    | 2                          | 6,273                               | 388       | 800                | -       | 68,391                                             |                                             |               |                                             |                                                         | 500                            |                                                    |                         | 0                    |  |