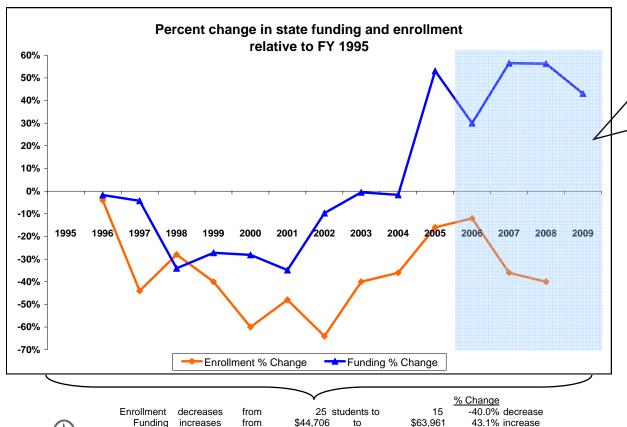

## Hill County

|             | Enrollment |    |                            | New Components<br>100% State Funded |           |                    |         |                                                    |                                                             | One-Time-Only |                                             |                                                |                                |                                                    |                         |                      |
|-------------|------------|----|----------------------------|-------------------------------------|-----------|--------------------|---------|----------------------------------------------------|-------------------------------------------------------------|---------------|---------------------------------------------|------------------------------------------------|--------------------------------|----------------------------------------------------|-------------------------|----------------------|
| Fiscal Year | Elem       | нѕ | Quality<br>Educator<br>FTE | Quality Educator                    | Indian Ed | Achievement<br>Gap | At Risk | Total State<br>Funding in District<br>General Fund | Per Student<br>State Funding<br>in District<br>General Fund |               | Weatherization &<br>Deferred<br>Maintenance | Expended Weatherization & Deferred Maintenance | Indian<br>Education for<br>All | Capital<br>Investment &<br>Deferred<br>Maintenance | Kindergarten<br>Startup | Gifted &<br>Talented |
| FY 1995     | 25         |    |                            |                                     |           |                    |         | 44,706                                             | 1,788                                                       |               |                                             |                                                |                                |                                                    |                         |                      |
| FY 1996     | 24         |    |                            |                                     |           |                    |         | 43,954                                             | 1,831                                                       |               |                                             |                                                |                                |                                                    |                         |                      |
| FY 1997     | 14         |    |                            |                                     |           |                    |         | 42,803                                             | 3,057                                                       |               |                                             |                                                |                                |                                                    |                         |                      |
| FY 1998     | 18         |    |                            |                                     |           |                    |         | 29,472                                             | 1,637                                                       |               |                                             |                                                |                                |                                                    |                         |                      |
| FY 1999     | 15         |    |                            |                                     |           |                    |         | 32,535                                             | 2,169                                                       |               |                                             |                                                |                                |                                                    |                         |                      |
| FY 2000     | 10         |    |                            |                                     |           |                    |         | 32,144                                             | 3,214                                                       |               |                                             |                                                |                                |                                                    |                         |                      |
| FY 2001     | 13         |    |                            |                                     |           |                    |         | 29,130                                             | 2,241                                                       |               |                                             |                                                |                                |                                                    |                         |                      |
| FY 2002     | 9          |    |                            |                                     |           |                    |         | 40,381                                             | 4,487                                                       |               |                                             |                                                |                                |                                                    |                         |                      |
| FY 2003     | 15         |    |                            |                                     |           |                    |         | 44,462                                             | 2,964                                                       |               |                                             |                                                |                                |                                                    |                         |                      |
| FY 2004     | 16         |    |                            |                                     |           |                    |         | 43,976                                             | 2,748                                                       |               |                                             |                                                |                                |                                                    |                         |                      |
| FY 2005     | 21         |    |                            |                                     |           |                    |         | 68,430                                             | 3,259                                                       |               |                                             |                                                |                                |                                                    |                         |                      |
| FY 2006     | 22         |    |                            | -                                   | -         | -                  | -       | 58,102                                             | 2,641                                                       | 282           |                                             |                                                |                                |                                                    |                         |                      |
| FY 2007     | 16         |    | 4                          | 8,000                               | 449       | 800                | 2,141   | 69,954                                             | 4,372                                                       |               | 4,366                                       | 0                                              | 1,047                          |                                                    |                         |                      |
| FY 2008     | 15         |    | 3                          | 9,108                               | 408       | 200                | 2,173   | 69,867                                             | 4,658                                                       |               |                                             |                                                | 500                            | 33,715                                             | 268,998                 | 0                    |
| FY 2009     | Estimated  |    | 2                          | 6,084                               | 367       | -                  | 2,269   | 63,961                                             |                                                             |               |                                             |                                                | 500                            |                                                    |                         | 0                    |

<sup>\*</sup>Total State Funding includes: Direct state aid, Special Ed., Quality Educator, Indian Ed for All, Achievement Gap, At Risk, GTB, and HB 124 block grants.

Cottonwood Elem Summary FY 2006 to FY 2009 State funding change (FY2006-FY2009) <u>Increase</u> 10.08% Per student funding change (FY 2006- FY 2008) Increase \$2,017 Quality educator/ enrolled student ratio (FY 2008) 5.00 Enrollment change (FY 2008 - FY 2006) (7) **Decrease** FY 2007 - Deferred maint received \$4,366 FY 2007 - Deferred maint expend \$0 \$4,366 Balance remaining