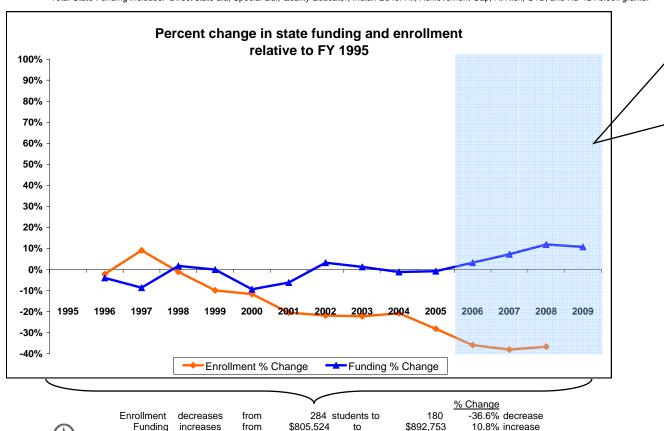

## K-12 District Funding FY 1995 - FY 2009

| -       |        |
|---------|--------|
| Granite | County |
| Granne  | County |

|             |           |       |                            | New Components   |           |                    |         |                                                    |                                                             |               |                                             |                                                |                                |                                                    |                         |                      |
|-------------|-----------|-------|----------------------------|------------------|-----------|--------------------|---------|----------------------------------------------------|-------------------------------------------------------------|---------------|---------------------------------------------|------------------------------------------------|--------------------------------|----------------------------------------------------|-------------------------|----------------------|
|             | Enrol     | lment | 100% State Funded          |                  |           |                    |         |                                                    |                                                             | One-Time-Only |                                             |                                                |                                |                                                    |                         |                      |
| Fiscal Year | Elem      | HS    | Quality<br>Educator<br>FTE | Quality Educator | Indian Ed | Achievement<br>Gap | At Risk | Total State<br>Funding in District<br>General Fund | Per Student<br>State Funding<br>in District<br>General Fund | Energy Relief | Weatherization &<br>Deferred<br>Maintenance | Expended Weatherization & Deferred Maintenance | Indian<br>Education for<br>All | Capital<br>Investment &<br>Deferred<br>Maintenance | Kindergarten<br>Startup | Gifted &<br>Talented |
| FY 1995     | 191       | 93    |                            | -                |           |                    |         | 805,524                                            | 2,836                                                       |               |                                             |                                                |                                |                                                    |                         |                      |
| FY 1996     | 186       | 92    |                            |                  |           |                    |         | 773,370                                            | 2,782                                                       |               |                                             |                                                |                                |                                                    |                         |                      |
| FY 1997     | 209       | 101   |                            |                  |           |                    |         | 736,059                                            | 2,374                                                       |               |                                             |                                                |                                |                                                    |                         |                      |
| FY 1998     | 192       | 89    |                            |                  |           |                    |         | 819,368                                            | 2,916                                                       |               |                                             |                                                |                                |                                                    |                         |                      |
| FY 1999     | 191       | 65    |                            |                  |           |                    |         | 805,643                                            | 3,147                                                       |               |                                             |                                                |                                |                                                    |                         |                      |
| FY 2000     | 162       | 89    |                            |                  |           |                    |         | 730,092                                            | 2,909                                                       |               |                                             |                                                |                                |                                                    |                         |                      |
| FY 2001     | 144       | 82    |                            |                  |           |                    |         | 755,713                                            | 3,344                                                       |               |                                             |                                                |                                |                                                    |                         |                      |
| FY 2002     | 138       | 84    |                            |                  |           |                    |         | 831,924                                            | 3,747                                                       |               |                                             |                                                |                                |                                                    |                         |                      |
| FY 2003     | 146       | 75    |                            |                  |           |                    |         | 816,036                                            | 3,692                                                       |               |                                             |                                                |                                |                                                    |                         |                      |
| FY 2004     | 153       | 72    |                            |                  |           |                    |         | 796,377                                            | 3,539                                                       |               |                                             |                                                |                                |                                                    |                         |                      |
| FY 2005     | 134       | 70    |                            |                  |           |                    |         | 799,321                                            | 3,918                                                       |               |                                             |                                                |                                |                                                    |                         |                      |
| FY 2006     | 111       | 71    |                            | -                | -         | -                  | -       | 831,952                                            | 4,571                                                       | 2,848         |                                             |                                                |                                |                                                    |                         |                      |
| FY 2007     | 111       | 65    | 21                         | 42,500           | 4,121     | 1,000              | 11,965  | 864,627                                            | 4,913                                                       |               | 32,906                                      | 32,906                                         | 9,617                          |                                                    |                         |                      |
| FY 2008     | 115       | 65    | 22                         | 66,033           | 3,998     | 600                | 10,956  | 901,509                                            | 5,008                                                       |               |                                             |                                                | 1,904                          | 101,146                                            | 268,998                 | 0                    |
| FY 2009     | Estimated |       | 21                         | 64,341           | 3,794     | 1,400              | 10,826  | 892,753                                            |                                                             |               |                                             |                                                | 1,904                          |                                                    | ·                       | 0                    |

<sup>\*</sup>Total State Funding includes: Direct state aid, Special Ed., Quality Educator, Indian Ed for All, Achievement Gap, At Risk, GTB, and HB 124 block grants.

Philipsburg K-12 Schools Summary FY 2006 to FY 2009 State funding change (FY2006-FY2009) <u>Increase</u> 7.31% Per student funding change (FY 2006- FY 2008) \$437 Increase Quality educator/ enrolled student ratio (FY 2008) 8.28 Enrollment change (FY 2008 - FY 2006) (2) **Decrease** FY 2007 - Deferred maint received \$32,906 FY 2007 - Deferred maint expend \$32,906 Balance remaining