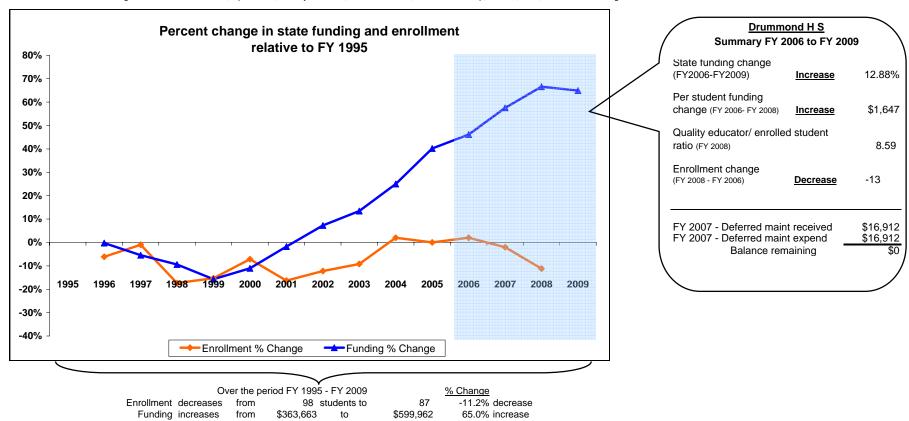

## Drummond H S Granite County

## K-12 District Funding FY 1995 - FY 2009

|             |            |     |                            |                     | New Components |                    |         |                                                    |                                                             |               |                                             |                                                |                             |                                                    |                         |                      |
|-------------|------------|-----|----------------------------|---------------------|----------------|--------------------|---------|----------------------------------------------------|-------------------------------------------------------------|---------------|---------------------------------------------|------------------------------------------------|-----------------------------|----------------------------------------------------|-------------------------|----------------------|
|             | Enrollment |     |                            | 100% State Funded   |                |                    |         |                                                    | One-Time-Only                                               |               |                                             |                                                |                             |                                                    |                         |                      |
| Fiscal Year | Elem       | нѕ  | Quality<br>Educator<br>FTE | Quality<br>Educator | Indian Ed      | Achievement<br>Gap | At Risk | Total State<br>Funding in District<br>General Fund | Per Student<br>State Funding in<br>District General<br>Fund | Energy Relief | Weatherization &<br>Deferred<br>Maintenance | Expended Weatherization & Deferred Maintenance | Indian Education<br>for All | Capital<br>Investment &<br>Deferred<br>Maintenance | Kindergarten<br>Startup | Gifted &<br>Talented |
| FY 1995     | LICIII -   | 98  | - 112                      | Luucatoi            | IOI AII        | Сар                | At Nisk | 363,663                                            | 3,711                                                       |               | Wantenance                                  | wantenance                                     | IOI AII                     | Waintenance                                        | Startup                 | Talefileu            |
| FY 1996     | -          | 92  |                            |                     |                |                    |         | 362,870                                            | 3,944                                                       |               |                                             |                                                |                             |                                                    |                         |                      |
| FY 1997     | -          | 97  |                            |                     |                |                    |         | 343,737                                            | 3,544                                                       |               |                                             |                                                |                             |                                                    |                         |                      |
| FY 1998     | -          | 81  |                            |                     |                |                    |         | 329,455                                            | 4,067                                                       |               |                                             |                                                |                             |                                                    |                         |                      |
| FY 1999     | -          | 83  |                            |                     |                |                    |         | 306,406                                            | 3,692                                                       |               |                                             |                                                |                             |                                                    |                         |                      |
| FY 2000     | -          | 91  |                            |                     |                |                    |         | 323,481                                            | 3,555                                                       |               |                                             |                                                |                             |                                                    |                         |                      |
| FY 2001     | -          | 82  |                            |                     |                |                    |         | 357,267                                            | 4,357                                                       |               |                                             |                                                |                             |                                                    |                         |                      |
| FY 2002     | -          | 86  |                            |                     |                |                    |         | 390,114                                            | 4,536                                                       |               |                                             |                                                |                             |                                                    |                         |                      |
| FY 2003     | -          | 89  |                            |                     |                |                    |         | 412,580                                            | 4,636                                                       |               |                                             |                                                |                             |                                                    |                         |                      |
| FY 2004     | -          | 100 |                            |                     |                |                    |         | 454,644                                            | 4,546                                                       |               |                                             |                                                |                             |                                                    |                         |                      |
| FY 2005     | -          | 98  |                            |                     |                |                    |         | 509,894                                            | 5,203                                                       |               |                                             |                                                |                             |                                                    |                         |                      |
| FY 2006     | -          | 100 |                            |                     |                |                    |         | 531,498                                            | 5,315                                                       | 1,370         |                                             |                                                |                             |                                                    |                         |                      |
| FY 2007     | -          | 96  | 10                         | 20,700              | 2,122          | -                  | 2,031   | 572,964                                            | 5,968                                                       |               | 16,912                                      | 16,912                                         | 4,951                       |                                                    |                         |                      |
| FY 2008     | -          | 87  | 10                         | 30,740              | 2,081          | -                  | 232     | 605,728                                            | 6,962                                                       |               |                                             |                                                | 991                         | 33,715                                             |                         | 0                    |
| FY 2009     | Estimated  |     | 9                          | 28,519              | 1,999          | -                  | 221     | 599,962                                            |                                                             |               |                                             |                                                | 991                         | •                                                  |                         | 0                    |

<sup>\*</sup>Total State Funding includes: Direct state aid, Special Ed., Quality Educator, Indian Ed for All, Achievement Gap, At Risk, GTB, and HB 124 block grants.