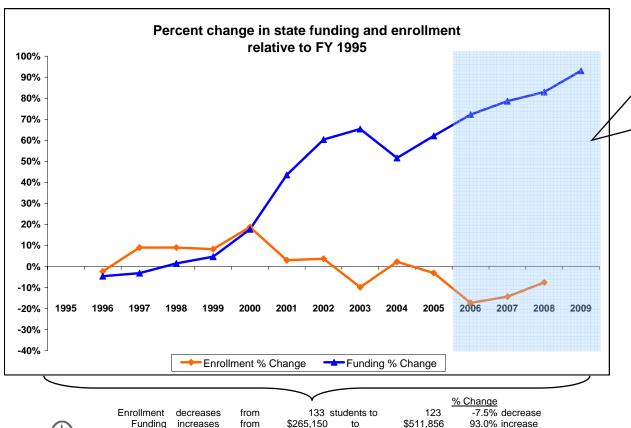

## **Drummond Elem**

K-12 District Funding FY 1995 - FY 2009

| Granite | County |
|---------|--------|

|             | Enrol     | lment |                            | New Components 100% State Funded |           |                    |         |                                                    | One-Time-Only                                               |               |                                             |                                                |                                |                                                    |                         |                      |
|-------------|-----------|-------|----------------------------|----------------------------------|-----------|--------------------|---------|----------------------------------------------------|-------------------------------------------------------------|---------------|---------------------------------------------|------------------------------------------------|--------------------------------|----------------------------------------------------|-------------------------|----------------------|
| Fiscal Year | Elem      | нѕ    | Quality<br>Educator<br>FTE | Quality Educator                 | Indian Ed | Achievement<br>Gap | At Risk | Total State<br>Funding in District<br>General Fund | Per Student<br>State Funding<br>in District<br>General Fund | Energy Relief | Weatherization &<br>Deferred<br>Maintenance | Expended Weatherization & Deferred Maintenance | Indian<br>Education for<br>All | Capital<br>Investment &<br>Deferred<br>Maintenance | Kindergarten<br>Startup | Gifted &<br>Talented |
| FY 1995     | 133       |       |                            |                                  |           |                    |         | 265,150                                            | 1,994                                                       |               |                                             |                                                |                                |                                                    |                         |                      |
| FY 1996     | 130       |       |                            |                                  |           |                    |         | 253,130                                            | 1,947                                                       |               |                                             |                                                |                                |                                                    |                         |                      |
| FY 1997     | 145       |       |                            |                                  |           |                    |         | 256,829                                            | 1,771                                                       |               |                                             |                                                |                                |                                                    |                         |                      |
| FY 1998     | 145       |       |                            |                                  |           |                    |         | 269,228                                            | 1,857                                                       |               |                                             |                                                |                                |                                                    |                         |                      |
| FY 1999     | 144       |       |                            |                                  |           |                    |         | 277,560                                            | 1,928                                                       |               |                                             |                                                |                                |                                                    |                         |                      |
| FY 2000     | 158       |       |                            |                                  |           |                    |         | 312,227                                            | 1,976                                                       |               |                                             |                                                |                                |                                                    |                         |                      |
| FY 2001     | 137       |       |                            |                                  |           |                    |         | 380,763                                            | 2,779                                                       |               |                                             |                                                |                                |                                                    |                         |                      |
| FY 2002     | 138       |       |                            |                                  |           |                    |         | 425,241                                            | 3,081                                                       |               |                                             |                                                |                                |                                                    |                         |                      |
| FY 2003     | 120       |       |                            |                                  |           |                    |         | 438,477                                            | 3,654                                                       |               |                                             |                                                |                                |                                                    |                         |                      |
| FY 2004     | 136       |       |                            |                                  |           |                    |         | 401,972                                            | 2,956                                                       |               |                                             |                                                |                                |                                                    |                         |                      |
| FY 2005     | 129       |       |                            |                                  |           |                    |         | 429,897                                            | 3,333                                                       |               |                                             |                                                |                                |                                                    |                         |                      |
| FY 2006     | 110       |       |                            | -                                | -         | -                  | -       | 456,655                                            | 4,151                                                       | 1,760         |                                             |                                                |                                |                                                    |                         |                      |
| FY 2007     | 114       |       | 12                         | 24,950                           | 2,570     | -                  | 2,812   | 473,712                                            | 4,155                                                       |               | 20,278                                      | 20,278                                         | 5,999                          |                                                    |                         |                      |
| FY 2008     | 123       |       | 13                         | 38,633                           | 2,407     | -                  | 2,714   | 485,174                                            | 3,945                                                       |               |                                             |                                                | 1,146                          | 67,431                                             | 268,998                 | 0                    |
| FY 2009     | Estimated |       | 13                         | 38,557                           | 2,570     | 200                | 2,641   | 511,856                                            |                                                             |               |                                             |                                                | 1,146                          |                                                    |                         | 0                    |

<sup>\*</sup>Total State Funding includes: Direct state aid, Special Ed., Quality Educator, Indian Ed for All, Achievement Gap, At Risk, GTB, and HB 124 block grants.

**Drummond Elem** Summary FY 2006 to FY 2009 State funding change (FY2006-FY2009) 12.09% <u>Increase</u> Per student funding change (FY 2006- FY 2008) -\$207 Decrease Quality educator/ enrolled student ratio (FY 2008) 9.67 Enrollment change (FY 2008 - FY 2006) 13 **Increase** \$20,278 FY 2007 - Deferred maint received FY 2007 - Deferred maint expend \$20,278 Balance remaining