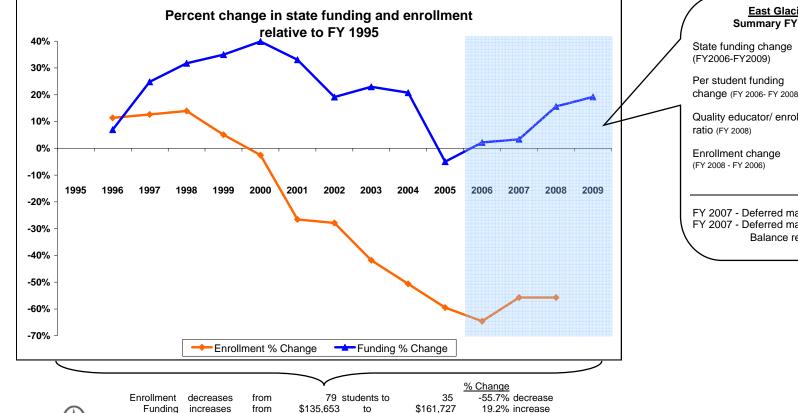

## East Glacier Park Elem

## K-12 District Funding FY 1995 - FY 2009

## Glacier Countv

|             |            |    |                            |                                     |                      |                    |         |                                                    |                                                             | oounty        |                                             |                                                         |                                |                                                    |                         |                      |
|-------------|------------|----|----------------------------|-------------------------------------|----------------------|--------------------|---------|----------------------------------------------------|-------------------------------------------------------------|---------------|---------------------------------------------|---------------------------------------------------------|--------------------------------|----------------------------------------------------|-------------------------|----------------------|
|             | Enrollment |    |                            | New Components<br>100% State Funded |                      |                    |         |                                                    |                                                             | One-Time-Only |                                             |                                                         |                                |                                                    |                         |                      |
| Fiscal Year | Elem       | HS | Quality<br>Educator<br>FTE | Quality Educator                    | Indian Ed<br>for All | Achievement<br>Gap | At Risk | Total State<br>Funding in District<br>General Fund | Per Student<br>State Funding<br>in District<br>General Fund | Energy Relief | Weatherization &<br>Deferred<br>Maintenance | Expended<br>Weatherization &<br>Deferred<br>Maintenance | Indian<br>Education for<br>All | Capital<br>Investment &<br>Deferred<br>Maintenance | Kindergarten<br>Startup | Gifted &<br>Talented |
| FY 1995     | 79         |    |                            | ,                                   |                      |                    |         | 135,653                                            | 1,717                                                       |               |                                             |                                                         |                                |                                                    |                         |                      |
| FY 1996     | 88         |    |                            |                                     |                      |                    |         | 145,129                                            | 1,649                                                       |               |                                             |                                                         |                                |                                                    |                         |                      |
| FY 1997     | 89         |    |                            |                                     |                      |                    |         | 169,340                                            | 1,903                                                       |               |                                             |                                                         |                                |                                                    |                         |                      |
| FY 1998     | 90         |    |                            |                                     |                      |                    |         | 178,697                                            | 1,986                                                       |               |                                             |                                                         |                                |                                                    |                         |                      |
| FY 1999     | 83         |    |                            |                                     |                      |                    |         | 183,086                                            | 2,206                                                       |               |                                             |                                                         |                                |                                                    |                         |                      |
| FY 2000     | 77         |    |                            |                                     |                      |                    |         | 189,764                                            | 2,464                                                       |               |                                             |                                                         |                                |                                                    |                         |                      |
| FY 2001     | 58         |    |                            |                                     |                      |                    |         | 180,512                                            | 3,112                                                       |               |                                             |                                                         |                                |                                                    |                         |                      |
| FY 2002     | 57         |    |                            |                                     |                      |                    |         | 161,645                                            | 2,836                                                       |               |                                             |                                                         |                                |                                                    |                         |                      |
| FY 2003     | 46         |    |                            |                                     |                      |                    |         | 166,800                                            | 3,626                                                       |               |                                             |                                                         |                                |                                                    |                         |                      |
| FY 2004     | 39         |    |                            |                                     |                      |                    |         | 163,823                                            | 4,201                                                       |               |                                             |                                                         |                                |                                                    |                         |                      |
| FY 2005     | 32         |    |                            |                                     |                      |                    |         | 128,908                                            | 4,028                                                       |               |                                             |                                                         |                                |                                                    |                         |                      |
| FY 2006     | 28         |    |                            | -                                   | -                    | -                  | -       | 138,592                                            | 4,950                                                       | 551           |                                             |                                                         |                                |                                                    |                         |                      |
| FY 2007     | 35         |    | 5                          | 10,000                              | 714                  | 4,800              | 3,696   | 140,263                                            | 4,008                                                       |               | 6,355                                       | 0                                                       | 1,666                          |                                                    |                         |                      |
| FY 2008     | 35         |    | 5                          | 15,447                              | 755                  | 6,000              | 3,878   | 156,849                                            | 4,481                                                       |               |                                             |                                                         | 500                            | 33,715                                             | 268,998                 | 0                    |
| FY 2009     | Estimated  |    | 5                          | 14,279                              | 775                  | 5,600              | 4,051   | 161,727                                            |                                                             |               |                                             |                                                         | 500                            |                                                    |                         | 0                    |