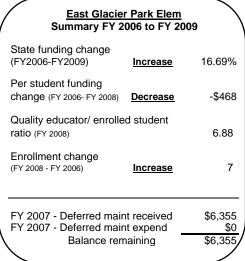

## East Glacier Park Elem

## Glacier Countv

|             |            |    |                            |                                     |                      |                    |         |                                                    |                                                             | oounty        |                                             |                                                         |                                |                                                    |                         |                      |
|-------------|------------|----|----------------------------|-------------------------------------|----------------------|--------------------|---------|----------------------------------------------------|-------------------------------------------------------------|---------------|---------------------------------------------|---------------------------------------------------------|--------------------------------|----------------------------------------------------|-------------------------|----------------------|
|             | Enrollment |    |                            | New Components<br>100% State Funded |                      |                    |         |                                                    |                                                             | One-Time-Only |                                             |                                                         |                                |                                                    |                         |                      |
| Fiscal Year | Elem       | HS | Quality<br>Educator<br>FTE | Quality Educator                    | Indian Ed<br>for All | Achievement<br>Gap | At Risk | Total State<br>Funding in District<br>General Fund | Per Student<br>State Funding<br>in District<br>General Fund | Energy Relief | Weatherization &<br>Deferred<br>Maintenance | Expended<br>Weatherization &<br>Deferred<br>Maintenance | Indian<br>Education for<br>All | Capital<br>Investment &<br>Deferred<br>Maintenance | Kindergarten<br>Startup | Gifted &<br>Talented |
| FY 1995     | 79         |    |                            | ,                                   |                      |                    |         | 135,653                                            | 1,717                                                       |               |                                             |                                                         |                                |                                                    |                         |                      |
| FY 1996     | 88         |    |                            |                                     |                      |                    |         | 145,129                                            | 1,649                                                       |               |                                             |                                                         |                                |                                                    |                         |                      |
| FY 1997     | 89         |    |                            |                                     |                      |                    |         | 169,340                                            | 1,903                                                       |               |                                             |                                                         |                                |                                                    |                         |                      |
| FY 1998     | 90         |    |                            |                                     |                      |                    |         | 178,697                                            | 1,986                                                       |               |                                             |                                                         |                                |                                                    |                         |                      |
| FY 1999     | 83         |    |                            |                                     |                      |                    |         | 183,086                                            | 2,206                                                       |               |                                             |                                                         |                                |                                                    |                         |                      |
| FY 2000     | 77         |    |                            |                                     |                      |                    |         | 189,764                                            | 2,464                                                       |               |                                             |                                                         |                                |                                                    |                         |                      |
| FY 2001     | 58         |    |                            |                                     |                      |                    |         | 180,512                                            | 3,112                                                       |               |                                             |                                                         |                                |                                                    |                         |                      |
| FY 2002     | 57         |    |                            |                                     |                      |                    |         | 161,645                                            | 2,836                                                       |               |                                             |                                                         |                                |                                                    |                         |                      |
| FY 2003     | 46         |    |                            |                                     |                      |                    |         | 166,800                                            | 3,626                                                       |               |                                             |                                                         |                                |                                                    |                         |                      |
| FY 2004     | 39         |    |                            |                                     |                      |                    |         | 163,823                                            | 4,201                                                       |               |                                             |                                                         |                                |                                                    |                         |                      |
| FY 2005     | 32         |    |                            |                                     |                      |                    |         | 128,908                                            | 4,028                                                       |               |                                             |                                                         |                                |                                                    |                         |                      |
| FY 2006     | 28         |    |                            | -                                   | -                    | -                  | -       | 138,592                                            | 4,950                                                       | 551           |                                             |                                                         |                                |                                                    |                         |                      |
| FY 2007     | 35         |    | 5                          | 10,000                              | 714                  | 4,800              | 3,696   | 140,263                                            | 4,008                                                       |               | 6,355                                       | 0                                                       | 1,666                          |                                                    |                         |                      |
| FY 2008     | 35         |    | 5                          | 15,447                              | 755                  | 6,000              | 3,878   | 156,849                                            | 4,481                                                       |               |                                             |                                                         | 500                            | 33,715                                             | 268,998                 | 0                    |
| FY 2009     | Estimated  |    | 5                          | 14,279                              | 775                  | 5,600              | 4,051   | 161,727                                            |                                                             |               |                                             |                                                         | 500                            |                                                    |                         | 0                    |