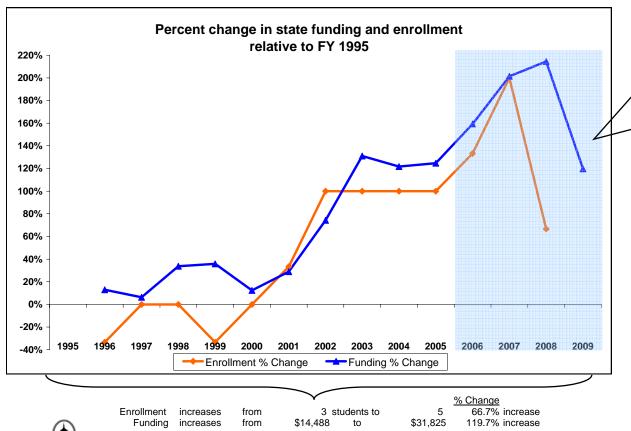

## K-12 District Funding FY 1995 - FY 2009

|          | _      |
|----------|--------|
| Garfield | County |
|          |        |

|             | Enrol     | lment | New Components<br>100% State Funded |                  |           |                    |         |                                                    |                                                             | One-Time-Only |                                             |                                                |                                |                                                    |                         |                      |  |
|-------------|-----------|-------|-------------------------------------|------------------|-----------|--------------------|---------|----------------------------------------------------|-------------------------------------------------------------|---------------|---------------------------------------------|------------------------------------------------|--------------------------------|----------------------------------------------------|-------------------------|----------------------|--|
| Fiscal Year |           | нѕ    | Quality<br>Educator<br>FTE          | Quality Educator | Indian Ed | Achievement<br>Gap | At Risk | Total State<br>Funding in District<br>General Fund | Per Student<br>State Funding<br>in District<br>General Fund | Energy Relief | Weatherization &<br>Deferred<br>Maintenance | Expended Weatherization & Deferred Maintenance | Indian<br>Education for<br>All | Capital<br>Investment &<br>Deferred<br>Maintenance | Kindergarten<br>Startup | Gifted &<br>Talented |  |
| FY 1995     | 3         |       |                                     |                  |           | ·                  |         | 14,488                                             | 4,829                                                       |               |                                             |                                                |                                |                                                    |                         |                      |  |
| FY 1996     | 2         |       |                                     |                  |           |                    |         | 16,357                                             | 8,178                                                       |               |                                             |                                                |                                |                                                    |                         |                      |  |
| FY 1997     | 3         |       |                                     |                  |           |                    |         | 15,401                                             | 5,134                                                       |               |                                             |                                                |                                |                                                    |                         |                      |  |
| FY 1998     | 3         |       |                                     |                  |           |                    |         | 19,378                                             | 6,459                                                       |               |                                             |                                                |                                |                                                    |                         |                      |  |
| FY 1999     | 2         |       |                                     |                  |           |                    |         | 19,689                                             | 9,844                                                       |               |                                             |                                                |                                |                                                    |                         |                      |  |
| FY 2000     | 3         |       |                                     |                  |           |                    |         | 16,277                                             | 5,426                                                       |               |                                             |                                                |                                |                                                    |                         |                      |  |
| FY 2001     | 4         |       |                                     |                  |           |                    |         | 18,677                                             | 4,669                                                       |               |                                             |                                                |                                |                                                    |                         |                      |  |
| FY 2002     | 6         |       |                                     |                  |           |                    |         | 25,239                                             | 4,207                                                       |               |                                             |                                                |                                |                                                    |                         |                      |  |
| FY 2003     | 6         |       |                                     |                  |           |                    |         | 33,466                                             | 5,578                                                       |               |                                             |                                                |                                |                                                    |                         |                      |  |
| FY 2004     | 6         |       |                                     |                  |           |                    |         | 32,122                                             | 5,354                                                       |               |                                             |                                                |                                |                                                    |                         |                      |  |
| FY 2005     | 6         |       |                                     |                  |           |                    |         | 32,560                                             | 5,427                                                       |               |                                             |                                                |                                |                                                    |                         |                      |  |
| FY 2006     | 7         |       |                                     | -                | -         | -                  | -       | 37,554                                             | 5,365                                                       | 94            |                                             |                                                |                                |                                                    |                         |                      |  |
| FY 2007     | 9         |       | 1                                   | 2,000            | 163       | -                  | -       | 43,662                                             | 4,851                                                       |               | 2,224                                       | 0                                              | 381                            |                                                    |                         |                      |  |
| FY 2008     | 5         |       | 1                                   | 3,048            | 163       | -                  | -       | 45,560                                             | 9,112                                                       |               | ,                                           |                                                | 500                            | 33,715                                             | 268,998                 | 0                    |  |
| FY 2009     | Estimated |       | 1                                   | 3,054            | 143       | -                  | -       | 31,825                                             |                                                             |               |                                             |                                                | 500                            |                                                    | ·                       | 0                    |  |

<sup>\*</sup>Total State Funding includes: Direct state aid, Special Ed., Quality Educator, Indian Ed for All, Achievement Gap, At Risk, GTB, and HB 124 block grants.

Ross Elem Summary FY 2006 to FY 2009 State funding change (FY2006-FY2009) **Decrease** -15.26% Per student funding change (FY 2006- FY 2008) Increase \$3,747 Quality educator/ enrolled student ratio (FY 2008) 4.98 Enrollment change (FY 2008 - FY 2006) (2) **Decrease** FY 2007 - Deferred maint received \$2,224 FY 2007 - Deferred maint expend \$0 Balance remaining \$2,224