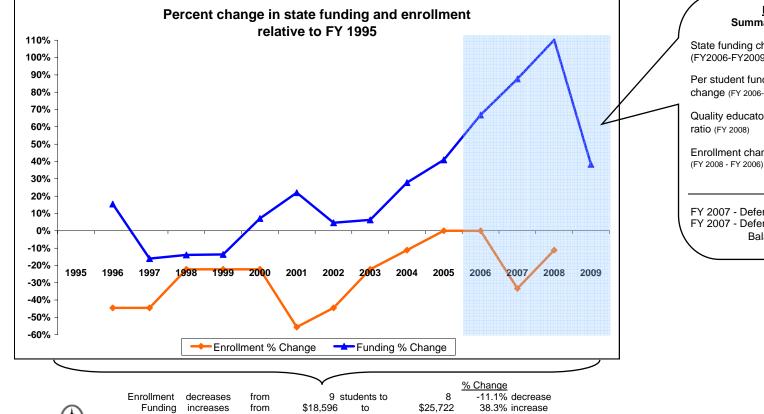

## K-12 District Funding FY 1995 - FY 2009

|             | Enrollment |    |                            | New Components<br>100% State Funded |                      |                    |         |                                                    |                                                             | One-Time-Only |          |                                                         |                                |                                                    |                         |                      |
|-------------|------------|----|----------------------------|-------------------------------------|----------------------|--------------------|---------|----------------------------------------------------|-------------------------------------------------------------|---------------|----------|---------------------------------------------------------|--------------------------------|----------------------------------------------------|-------------------------|----------------------|
| Fiscal Year | Elem       | HS | Quality<br>Educator<br>FTE | Quality Educator                    | Indian Ed<br>for All | Achievement<br>Gap | At Risk | Total State<br>Funding in District<br>General Fund | Per Student<br>State Funding<br>in District<br>General Fund | Energy Relief | Deferred | Expended<br>Weatherization &<br>Deferred<br>Maintenance | Indian<br>Education for<br>All | Capital<br>Investment &<br>Deferred<br>Maintenance | Kindergarten<br>Startup | Gifted &<br>Talented |
| FY 1995     | 9          |    |                            |                                     |                      |                    |         | 18,596                                             | 2,066                                                       |               |          |                                                         |                                |                                                    |                         |                      |
| FY 1996     | 5          |    |                            |                                     |                      |                    |         | 21,472                                             | 4,294                                                       |               |          |                                                         |                                |                                                    |                         |                      |
| FY 1997     | 5          |    |                            |                                     |                      |                    |         | 15,611                                             | 3,122                                                       |               |          |                                                         |                                |                                                    |                         |                      |
| FY 1998     | 7          |    |                            |                                     |                      |                    |         | 15,999                                             | 2,286                                                       |               |          |                                                         |                                |                                                    |                         |                      |
| FY 1999     | 7          |    |                            |                                     |                      |                    |         | 16,053                                             | 2,293                                                       |               |          |                                                         |                                |                                                    |                         |                      |
| FY 2000     | 7          |    |                            |                                     |                      |                    |         | 19,922                                             | 2,846                                                       |               |          |                                                         |                                |                                                    |                         |                      |
| FY 2001     | 4          |    |                            |                                     |                      |                    |         | 22,678                                             | 5,670                                                       |               |          |                                                         |                                |                                                    |                         |                      |
| FY 2002     | 5          |    |                            |                                     |                      |                    |         | 19,462                                             | 3,892                                                       |               |          |                                                         |                                |                                                    |                         |                      |
| FY 2003     | 7          |    |                            |                                     |                      |                    |         | 19,762                                             | 2,823                                                       |               |          |                                                         |                                |                                                    |                         |                      |
| FY 2004     | 8          |    |                            |                                     |                      |                    |         | 23,774                                             | 2,972                                                       |               |          |                                                         |                                |                                                    |                         |                      |
| FY 2005     | 9          |    |                            |                                     |                      |                    |         | 26,204                                             | 2,912                                                       |               |          |                                                         |                                |                                                    |                         |                      |
| FY 2006     | 9          |    |                            | -                                   | -                    | -                  | -       | 31,040                                             | 3,449                                                       | 121           |          |                                                         |                                |                                                    |                         |                      |
| FY 2007     | 6          |    | 1                          | 2,000                               | 184                  | -                  | 133     | 34,893                                             | 5,815                                                       |               | 2,377    | 2,377                                                   | 428                            |                                                    |                         |                      |
| FY 2008     | 8          |    | 1                          | 3,048                               | 184                  | -                  | 114     | 39,089                                             | 4,886                                                       |               |          |                                                         | 500                            | 33,715                                             | 268,998                 | 0                    |
| FY 2009     | Estimated  |    | 1                          | 3,042                               | 184                  | -                  | 103     | 25,722                                             |                                                             |               |          |                                                         | 500                            |                                                    | ,                       | 0                    |

\*Total State Funding includes: Direct state aid, Special Ed., Quality Educator, Indian Ed for All, Achievement Gap, At Risk, GTB, and HB 124 block grants.