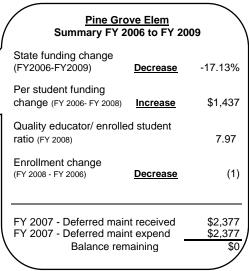

## K-12 District Funding FY 1995 - FY 2009

|             | Enrollment |    |                            | New Components<br>100% State Funded |                      |                    |         |                                                    |                                                             | One-Time-Only |          |                                                         |                                |                                                    |                         |                      |
|-------------|------------|----|----------------------------|-------------------------------------|----------------------|--------------------|---------|----------------------------------------------------|-------------------------------------------------------------|---------------|----------|---------------------------------------------------------|--------------------------------|----------------------------------------------------|-------------------------|----------------------|
| Fiscal Year | Elem       | HS | Quality<br>Educator<br>FTE | Quality Educator                    | Indian Ed<br>for All | Achievement<br>Gap | At Risk | Total State<br>Funding in District<br>General Fund | Per Student<br>State Funding<br>in District<br>General Fund | Energy Relief | Deferred | Expended<br>Weatherization &<br>Deferred<br>Maintenance | Indian<br>Education for<br>All | Capital<br>Investment &<br>Deferred<br>Maintenance | Kindergarten<br>Startup | Gifted &<br>Talented |
| FY 1995     | 9          |    |                            |                                     |                      |                    |         | 18,596                                             | 2,066                                                       |               |          |                                                         |                                |                                                    |                         |                      |
| FY 1996     | 5          |    |                            |                                     |                      |                    |         | 21,472                                             | 4,294                                                       |               |          |                                                         |                                |                                                    |                         |                      |
| FY 1997     | 5          |    |                            |                                     |                      |                    |         | 15,611                                             | 3,122                                                       |               |          |                                                         |                                |                                                    |                         |                      |
| FY 1998     | 7          |    |                            |                                     |                      |                    |         | 15,999                                             | 2,286                                                       |               |          |                                                         |                                |                                                    |                         |                      |
| FY 1999     | 7          |    |                            |                                     |                      |                    |         | 16,053                                             | 2,293                                                       |               |          |                                                         |                                |                                                    |                         |                      |
| FY 2000     | 7          |    |                            |                                     |                      |                    |         | 19,922                                             | 2,846                                                       |               |          |                                                         |                                |                                                    |                         |                      |
| FY 2001     | 4          |    |                            |                                     |                      |                    |         | 22,678                                             | 5,670                                                       |               |          |                                                         |                                |                                                    |                         |                      |
| FY 2002     | 5          |    |                            |                                     |                      |                    |         | 19,462                                             | 3,892                                                       |               |          |                                                         |                                |                                                    |                         |                      |
| FY 2003     | 7          |    |                            |                                     |                      |                    |         | 19,762                                             | 2,823                                                       |               |          |                                                         |                                |                                                    |                         |                      |
| FY 2004     | 8          |    |                            |                                     |                      |                    |         | 23,774                                             | 2,972                                                       |               |          |                                                         |                                |                                                    |                         |                      |
| FY 2005     | 9          |    |                            |                                     |                      |                    |         | 26,204                                             | 2,912                                                       |               |          |                                                         |                                |                                                    |                         |                      |
| FY 2006     | 9          |    |                            | -                                   | -                    | -                  | -       | 31,040                                             | 3,449                                                       | 121           |          |                                                         |                                |                                                    |                         |                      |
| FY 2007     | 6          |    | 1                          | 2,000                               | 184                  | -                  | 133     | 34,893                                             | 5,815                                                       |               | 2,377    | 2,377                                                   | 428                            |                                                    |                         |                      |
| FY 2008     | 8          |    | 1                          | 3,048                               | 184                  | -                  | 114     | 39,089                                             | 4,886                                                       |               |          |                                                         | 500                            | 33,715                                             | 268,998                 | 0                    |
| FY 2009     | Estimated  |    | 1                          | 3,042                               | 184                  | -                  | 103     | 25,722                                             |                                                             |               |          |                                                         | 500                            |                                                    | ,                       | 0                    |

\*Total State Funding includes: Direct state aid, Special Ed., Quality Educator, Indian Ed for All, Achievement Gap, At Risk, GTB, and HB 124 block grants.