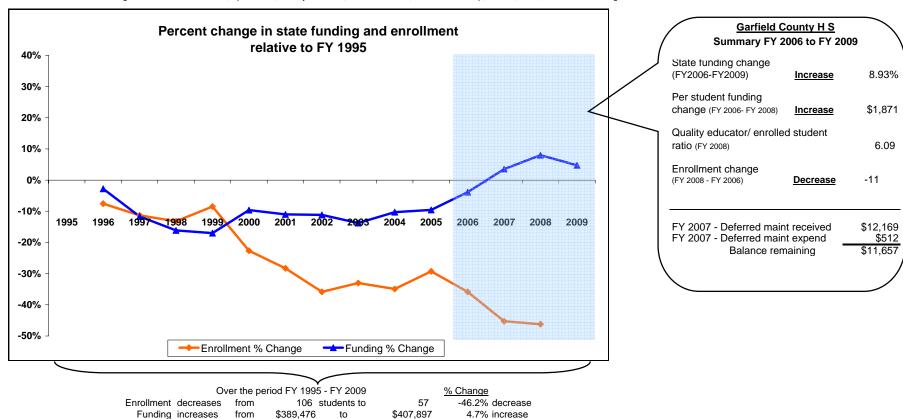

## K-12 District Funding FY 1995 - FY 2009

|             |            |                         |                 | New Components      |                      |                    |            |                                     |                  |               |                         |                         |                          |                         |                                                                                                                                                                                                                                                                                                                                                                                                                                                                                                                                                                                                                                                                                                                                                                                                                                                                                                                                                                                                                                                                                                                                                                                                                                                                                                                                                                                                                                                                                                                                                                                                                                                                                                                                                                                                                                                                                                                                                                                                                                                                                                                                |                      |
|-------------|------------|-------------------------|-----------------|---------------------|----------------------|--------------------|------------|-------------------------------------|------------------|---------------|-------------------------|-------------------------|--------------------------|-------------------------|--------------------------------------------------------------------------------------------------------------------------------------------------------------------------------------------------------------------------------------------------------------------------------------------------------------------------------------------------------------------------------------------------------------------------------------------------------------------------------------------------------------------------------------------------------------------------------------------------------------------------------------------------------------------------------------------------------------------------------------------------------------------------------------------------------------------------------------------------------------------------------------------------------------------------------------------------------------------------------------------------------------------------------------------------------------------------------------------------------------------------------------------------------------------------------------------------------------------------------------------------------------------------------------------------------------------------------------------------------------------------------------------------------------------------------------------------------------------------------------------------------------------------------------------------------------------------------------------------------------------------------------------------------------------------------------------------------------------------------------------------------------------------------------------------------------------------------------------------------------------------------------------------------------------------------------------------------------------------------------------------------------------------------------------------------------------------------------------------------------------------------|----------------------|
|             | Enrollment |                         |                 | 100% State Funded   |                      |                    |            |                                     |                  | One-Time-Only |                         |                         |                          |                         |                                                                                                                                                                                                                                                                                                                                                                                                                                                                                                                                                                                                                                                                                                                                                                                                                                                                                                                                                                                                                                                                                                                                                                                                                                                                                                                                                                                                                                                                                                                                                                                                                                                                                                                                                                                                                                                                                                                                                                                                                                                                                                                                |                      |
|             |            |                         |                 |                     |                      |                    |            |                                     | Per Student      |               |                         | Expended                |                          | Capital                 |                                                                                                                                                                                                                                                                                                                                                                                                                                                                                                                                                                                                                                                                                                                                                                                                                                                                                                                                                                                                                                                                                                                                                                                                                                                                                                                                                                                                                                                                                                                                                                                                                                                                                                                                                                                                                                                                                                                                                                                                                                                                                                                                |                      |
|             |            |                         | Quality         | 0                   | to draw Ed           | A - 1: 1           |            |                                     | State Funding in |               |                         | Weatherization &        |                          | Investment &            | Maria de la constanta de la co | 010-10               |
| Fiscal Year | Elem       | HS                      | Educator<br>FTE | Quality<br>Educator | Indian Ed<br>for All | Achievement<br>Gap | At Risk    | Funding in District<br>General Fund | Fund             | Energy Relief | Deferred<br>Maintenance | Deferred<br>Maintenance | Indian Education for All | Deferred<br>Maintenance | Kindergarten<br>Startup                                                                                                                                                                                                                                                                                                                                                                                                                                                                                                                                                                                                                                                                                                                                                                                                                                                                                                                                                                                                                                                                                                                                                                                                                                                                                                                                                                                                                                                                                                                                                                                                                                                                                                                                                                                                                                                                                                                                                                                                                                                                                                        | Gifted &<br>Talented |
| FY 1995     | -          | 106                     |                 | <u> Ludodioi</u>    | 101 7111             | Jup                | , it ition | 389,476                             | 3,674            |               | mantonario              | mantonano               | 101.7111                 | mannonano               | Otal tup                                                                                                                                                                                                                                                                                                                                                                                                                                                                                                                                                                                                                                                                                                                                                                                                                                                                                                                                                                                                                                                                                                                                                                                                                                                                                                                                                                                                                                                                                                                                                                                                                                                                                                                                                                                                                                                                                                                                                                                                                                                                                                                       | raionioa             |
| FY 1996     | -          | 98                      |                 |                     |                      |                    |            | 378,633                             | 3,864            |               |                         |                         |                          |                         |                                                                                                                                                                                                                                                                                                                                                                                                                                                                                                                                                                                                                                                                                                                                                                                                                                                                                                                                                                                                                                                                                                                                                                                                                                                                                                                                                                                                                                                                                                                                                                                                                                                                                                                                                                                                                                                                                                                                                                                                                                                                                                                                |                      |
| FY 1997     | -          | 94                      |                 |                     |                      |                    |            | 343,962                             | 3,659            |               |                         |                         |                          |                         |                                                                                                                                                                                                                                                                                                                                                                                                                                                                                                                                                                                                                                                                                                                                                                                                                                                                                                                                                                                                                                                                                                                                                                                                                                                                                                                                                                                                                                                                                                                                                                                                                                                                                                                                                                                                                                                                                                                                                                                                                                                                                                                                |                      |
| FY 1998     | -          | 92                      |                 |                     |                      |                    |            | 326,725                             | 3,551            |               |                         |                         |                          |                         |                                                                                                                                                                                                                                                                                                                                                                                                                                                                                                                                                                                                                                                                                                                                                                                                                                                                                                                                                                                                                                                                                                                                                                                                                                                                                                                                                                                                                                                                                                                                                                                                                                                                                                                                                                                                                                                                                                                                                                                                                                                                                                                                |                      |
| FY 1999     | -          | 97                      |                 |                     |                      |                    |            | 323,217                             | 3,332            |               |                         |                         |                          |                         |                                                                                                                                                                                                                                                                                                                                                                                                                                                                                                                                                                                                                                                                                                                                                                                                                                                                                                                                                                                                                                                                                                                                                                                                                                                                                                                                                                                                                                                                                                                                                                                                                                                                                                                                                                                                                                                                                                                                                                                                                                                                                                                                |                      |
| FY 2000     | -          | 82                      |                 |                     |                      |                    |            | 352,077                             | 4,294            |               |                         |                         |                          |                         |                                                                                                                                                                                                                                                                                                                                                                                                                                                                                                                                                                                                                                                                                                                                                                                                                                                                                                                                                                                                                                                                                                                                                                                                                                                                                                                                                                                                                                                                                                                                                                                                                                                                                                                                                                                                                                                                                                                                                                                                                                                                                                                                |                      |
| FY 2001     |            | 76                      |                 |                     |                      |                    |            | 346,645                             | 4,561            |               |                         |                         |                          |                         |                                                                                                                                                                                                                                                                                                                                                                                                                                                                                                                                                                                                                                                                                                                                                                                                                                                                                                                                                                                                                                                                                                                                                                                                                                                                                                                                                                                                                                                                                                                                                                                                                                                                                                                                                                                                                                                                                                                                                                                                                                                                                                                                |                      |
| FY 2002     |            | 68                      |                 |                     |                      |                    |            | 345,982                             | 5,088            |               |                         |                         |                          |                         |                                                                                                                                                                                                                                                                                                                                                                                                                                                                                                                                                                                                                                                                                                                                                                                                                                                                                                                                                                                                                                                                                                                                                                                                                                                                                                                                                                                                                                                                                                                                                                                                                                                                                                                                                                                                                                                                                                                                                                                                                                                                                                                                |                      |
| FY 2003     |            | 71                      |                 |                     |                      |                    |            | 335,874                             | 4,731            |               |                         |                         |                          |                         |                                                                                                                                                                                                                                                                                                                                                                                                                                                                                                                                                                                                                                                                                                                                                                                                                                                                                                                                                                                                                                                                                                                                                                                                                                                                                                                                                                                                                                                                                                                                                                                                                                                                                                                                                                                                                                                                                                                                                                                                                                                                                                                                |                      |
| FY 2004     |            | 69                      |                 |                     |                      |                    |            | 349,322                             | 5,063            |               |                         |                         |                          |                         |                                                                                                                                                                                                                                                                                                                                                                                                                                                                                                                                                                                                                                                                                                                                                                                                                                                                                                                                                                                                                                                                                                                                                                                                                                                                                                                                                                                                                                                                                                                                                                                                                                                                                                                                                                                                                                                                                                                                                                                                                                                                                                                                |                      |
| FY 2005     |            | 75                      |                 |                     |                      |                    |            | 352,153                             | 4,695            |               |                         |                         |                          |                         |                                                                                                                                                                                                                                                                                                                                                                                                                                                                                                                                                                                                                                                                                                                                                                                                                                                                                                                                                                                                                                                                                                                                                                                                                                                                                                                                                                                                                                                                                                                                                                                                                                                                                                                                                                                                                                                                                                                                                                                                                                                                                                                                |                      |
| FY 2006     | -          | 68                      |                 |                     |                      |                    |            | 374,460                             | 5,507            | 1,021         |                         |                         |                          |                         |                                                                                                                                                                                                                                                                                                                                                                                                                                                                                                                                                                                                                                                                                                                                                                                                                                                                                                                                                                                                                                                                                                                                                                                                                                                                                                                                                                                                                                                                                                                                                                                                                                                                                                                                                                                                                                                                                                                                                                                                                                                                                                                                |                      |
| FY 2007     | -          | 58                      | 8               | 16,926              | 1,489                | -                  | 4,119      | 403,255                             | 6,953            |               | 12,169                  | 512                     | 3,476                    |                         |                                                                                                                                                                                                                                                                                                                                                                                                                                                                                                                                                                                                                                                                                                                                                                                                                                                                                                                                                                                                                                                                                                                                                                                                                                                                                                                                                                                                                                                                                                                                                                                                                                                                                                                                                                                                                                                                                                                                                                                                                                                                                                                                |                      |
| FY 2008     | -          | 57                      | 9               | 28,420              | 1,408                | 200                | 3,954      | 420,509                             | 7,377            |               |                         |                         | 670                      | 33,715                  |                                                                                                                                                                                                                                                                                                                                                                                                                                                                                                                                                                                                                                                                                                                                                                                                                                                                                                                                                                                                                                                                                                                                                                                                                                                                                                                                                                                                                                                                                                                                                                                                                                                                                                                                                                                                                                                                                                                                                                                                                                                                                                                                | 0                    |
| FY 2009     | Estimated  | , and the second second | 8               | 24,808              | 1,306                | 600                | 382        | 407,897                             |                  |               |                         |                         | 670                      | ·                       |                                                                                                                                                                                                                                                                                                                                                                                                                                                                                                                                                                                                                                                                                                                                                                                                                                                                                                                                                                                                                                                                                                                                                                                                                                                                                                                                                                                                                                                                                                                                                                                                                                                                                                                                                                                                                                                                                                                                                                                                                                                                                                                                | 0                    |