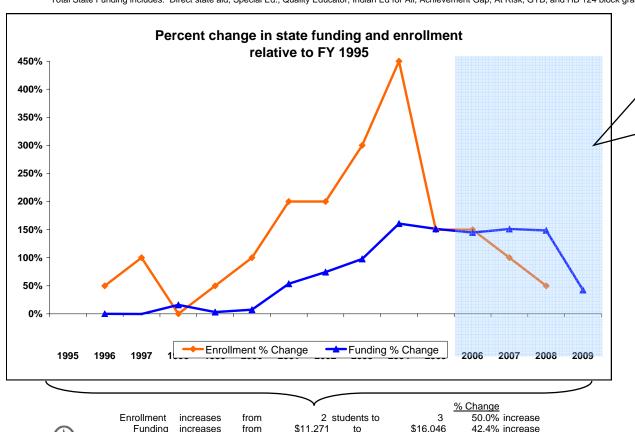

## K-12 District Funding FY 1995 - FY 2009

|             | Enrollment |    |                            | New Components 100% State Funded |                      |                    |         |                                                    |                                                             | One-Time-Only |          |                                                |                                |                                                    |                         |                      |
|-------------|------------|----|----------------------------|----------------------------------|----------------------|--------------------|---------|----------------------------------------------------|-------------------------------------------------------------|---------------|----------|------------------------------------------------|--------------------------------|----------------------------------------------------|-------------------------|----------------------|
| Fiscal Year | Elem       | нѕ | Quality<br>Educator<br>FTE | Quality Educator                 | Indian Ed<br>for All | Achievement<br>Gap | At Risk | Total State<br>Funding in District<br>General Fund | Per Student<br>State Funding<br>in District<br>General Fund | Energy Relief | Deferred | Expended Weatherization & Deferred Maintenance | Indian<br>Education for<br>All | Capital<br>Investment &<br>Deferred<br>Maintenance | Kindergarten<br>Startup | Gifted &<br>Talented |
| FY 1995     | 2          |    |                            |                                  |                      |                    |         | 11,271                                             | 5,636                                                       |               |          |                                                |                                |                                                    |                         |                      |
| FY 1996     | 3          |    |                            |                                  |                      |                    |         | 11,256                                             | 3,752                                                       |               |          |                                                |                                |                                                    |                         |                      |
| FY 1997     | 4          |    |                            |                                  |                      |                    |         | 11,244                                             | 2,811                                                       |               |          |                                                |                                |                                                    |                         |                      |
| FY 1998     | 2          |    |                            |                                  |                      |                    |         | 13,066                                             | 6,533                                                       |               |          |                                                |                                |                                                    |                         |                      |
| FY 1999     | 3          |    |                            |                                  |                      |                    |         | 11,627                                             | 3,876                                                       |               |          |                                                |                                |                                                    |                         |                      |
| FY 2000     | 4          |    |                            |                                  |                      |                    |         | 12,095                                             | 3,024                                                       |               |          |                                                |                                |                                                    |                         |                      |
| FY 2001     | 6          |    |                            |                                  |                      |                    |         | 17,298                                             | 2,883                                                       |               |          |                                                |                                |                                                    |                         |                      |
| FY 2002     | 6          |    |                            |                                  |                      |                    |         | 19,658                                             | 3,276                                                       |               |          |                                                |                                |                                                    |                         |                      |
| FY 2003     | 8          |    |                            |                                  |                      |                    |         | 22,293                                             | 2,787                                                       |               |          |                                                |                                |                                                    |                         |                      |
| FY 2004     | 11         |    |                            |                                  |                      |                    |         | 29,385                                             | 2,671                                                       |               |          |                                                |                                |                                                    |                         |                      |
| FY 2005     | 5          |    |                            |                                  |                      |                    |         | 28,332                                             | 5,666                                                       |               |          |                                                |                                |                                                    |                         |                      |
| FY 2006     | 5          |    |                            | -                                | -                    | -                  | -       | 27,596                                             | 5,519                                                       | 107           |          |                                                |                                |                                                    |                         |                      |
| FY 2007     | 4          |    | 1                          | 2,000                            | 143                  | -                  | -       | 28,311                                             | 7,078                                                       |               | 2,071    | 0                                              | 333                            |                                                    |                         |                      |
| FY 2008     | 3          |    | 1                          | 3,249                            | 122                  | -                  | -       | 28,009                                             | 9,336                                                       |               |          |                                                | 500                            | 33,715                                             | 268,998                 | 0                    |
| FY 2009     | Estimated  |    | 1                          | 3,042                            | 102                  | -                  | -       | 16,046                                             |                                                             |               |          |                                                | 500                            |                                                    | ·                       | 0                    |

<sup>\*</sup>Total State Funding includes: Direct state aid, Special Ed., Quality Educator, Indian Ed for All, Achievement Gap, At Risk, GTB, and HB 124 block grants.

**Big Dry Creek Elem** Summary FY 2006 to FY 2009 State funding change (FY2006-FY2009) **Decrease** -41.85% Per student funding change (FY 2006- FY 2008) Increase \$3,817 Quality educator/ enrolled student ratio (FY 2008) 2.80 Enrollment change (FY 2008 - FY 2006) (2) **Decrease** FY 2007 - Deferred maint received \$2,071 FY 2007 - Deferred maint expend \$0 \$2,071 Balance remaining