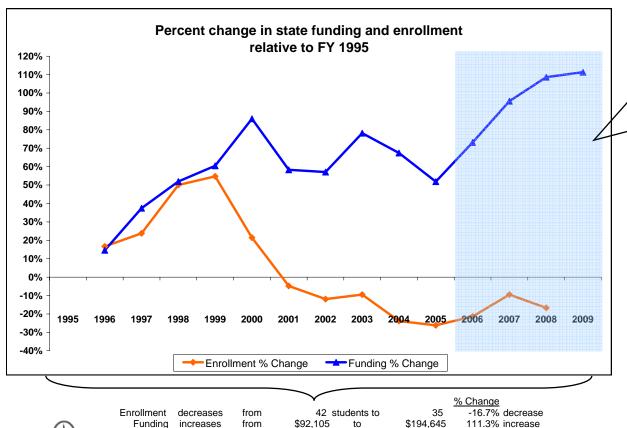

## K-12 District Funding FY 1995 - FY 2009

| <br>Or Con E |        |
|--------------|--------|
| Gallatin     | County |

|             | Enrol     | lment |                            | New Components 100% State Funded |           |                    |         |                                                    | One-Time-Only                                               |               |                                             |                                                |                                |                                                    |                         |                      |
|-------------|-----------|-------|----------------------------|----------------------------------|-----------|--------------------|---------|----------------------------------------------------|-------------------------------------------------------------|---------------|---------------------------------------------|------------------------------------------------|--------------------------------|----------------------------------------------------|-------------------------|----------------------|
| Fiscal Year | Elem      | нѕ    | Quality<br>Educator<br>FTE | Quality Educator                 | Indian Ed | Achievement<br>Gap | At Risk | Total State<br>Funding in District<br>General Fund | Per Student<br>State Funding<br>in District<br>General Fund | Energy Relief | Weatherization &<br>Deferred<br>Maintenance | Expended Weatherization & Deferred Maintenance | Indian<br>Education for<br>All | Capital<br>Investment &<br>Deferred<br>Maintenance | Kindergarten<br>Startup | Gifted &<br>Talented |
| FY 1995     | 42        |       |                            |                                  |           |                    |         | 92,105                                             | 2,193                                                       |               |                                             |                                                |                                |                                                    |                         |                      |
| FY 1996     | 49        |       |                            |                                  |           |                    |         | 105,508                                            | 2,153                                                       |               |                                             |                                                |                                |                                                    |                         |                      |
| FY 1997     | 52        |       |                            |                                  |           |                    |         | 126,616                                            | 2,435                                                       |               |                                             |                                                |                                |                                                    |                         |                      |
| FY 1998     | 63        |       |                            |                                  |           |                    |         | 139,982                                            | 2,222                                                       |               |                                             |                                                |                                |                                                    |                         |                      |
| FY 1999     | 65        |       |                            |                                  |           |                    |         | 147,781                                            | 2,274                                                       |               |                                             |                                                |                                |                                                    |                         |                      |
| FY 2000     | 51        |       |                            |                                  |           |                    |         | 171,360                                            | 3,360                                                       |               |                                             |                                                |                                |                                                    |                         |                      |
| FY 2001     | 40        |       |                            |                                  |           |                    |         | 145,834                                            | 3,646                                                       |               |                                             |                                                |                                |                                                    |                         |                      |
| FY 2002     | 37        |       |                            |                                  |           |                    |         | 144,672                                            | 3,910                                                       |               |                                             |                                                |                                |                                                    |                         |                      |
| FY 2003     | 38        |       |                            |                                  |           |                    |         | 164,116                                            | 4,319                                                       |               |                                             |                                                |                                |                                                    |                         |                      |
| FY 2004     | 32        |       |                            |                                  |           |                    |         | 154,183                                            | 4,818                                                       |               |                                             |                                                |                                |                                                    |                         |                      |
| FY 2005     | 31        |       |                            |                                  |           |                    |         | 139,873                                            | 4,512                                                       |               |                                             |                                                |                                |                                                    |                         |                      |
| FY 2006     | 33        |       |                            | -                                | -         | -                  | -       | 159,492                                            | 4,833                                                       | 510           |                                             |                                                |                                |                                                    |                         |                      |
| FY 2007     | 38        |       | 6                          | 12,434                           | 714       | -                  | 1,768   | 180,152                                            | 4,741                                                       |               | 6,355                                       | 0                                              | 1,666                          |                                                    |                         |                      |
| FY 2008     | 35        |       | 6                          | 18,444                           | 775       | -                  | 1,870   | 192,155                                            | 5,490                                                       |               |                                             |                                                | 500                            | 67,431                                             | 268,998                 | 0                    |
| FY 2009     | Estimated |       | 6                          | 19,256                           | 775       | -                  | 1,949   | 194,645                                            |                                                             |               |                                             |                                                | 500                            |                                                    | ·                       | 0                    |

<sup>\*</sup>Total State Funding includes: Direct state aid, Special Ed., Quality Educator, Indian Ed for All, Achievement Gap, At Risk, GTB, and HB 124 block grants.

Willow Creek Elem Summary FY 2006 to FY 2009 State funding change (FY2006-FY2009) 22.04% <u>Increase</u> Per student funding change (FY 2006- FY 2008) \$657 Increase Quality educator/ enrolled student ratio (FY 2008) 5.76 Enrollment change (FY 2008 - FY 2006) 2 **Increase** FY 2007 - Deferred maint received \$6,355 FY 2007 - Deferred maint expend \$0 \$6,355 Balance remaining