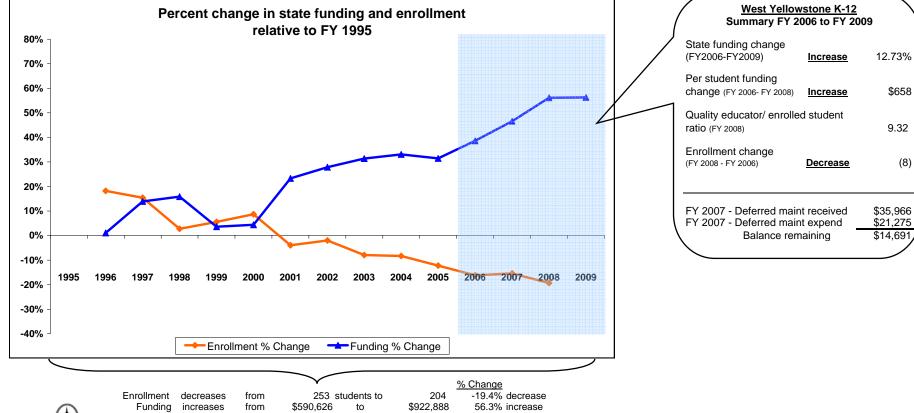

## West Yellowstone K-12

## Gallatin County

|                  |             |              |                            |                                     |                      |                    |             |                                                    |              | ••••          |                                             |                                                         |                                |                                                    |                         |                      |
|------------------|-------------|--------------|----------------------------|-------------------------------------|----------------------|--------------------|-------------|----------------------------------------------------|--------------|---------------|---------------------------------------------|---------------------------------------------------------|--------------------------------|----------------------------------------------------|-------------------------|----------------------|
|                  | Enrollment  |              |                            | New Components<br>100% State Funded |                      |                    |             |                                                    |              | One-Time-Only |                                             |                                                         |                                |                                                    |                         |                      |
| -<br>iscal Year  | Elem        | HS           | Quality<br>Educator<br>FTE | Quality Educator                    | Indian Ed<br>for All | Achievement<br>Gap | At Risk     | Total State<br>Funding in District<br>General Fund |              | Energy Relief | Weatherization &<br>Deferred<br>Maintenance | Expended<br>Weatherization &<br>Deferred<br>Maintenance | Indian<br>Education for<br>All | Capital<br>Investment &<br>Deferred<br>Maintenance | Kindergarten<br>Startup | Gifted &<br>Talented |
| -<br>-<br>Y 1995 | 175         | 78           |                            |                                     |                      |                    |             | 590,626                                            | 2,334        |               |                                             |                                                         |                                |                                                    |                         |                      |
| FY 1996          | 209         | 90           |                            |                                     |                      |                    |             | 596,837                                            | 1,996        |               |                                             |                                                         |                                |                                                    |                         |                      |
| -<br>-<br>Y 1997 | 202         | 90           |                            |                                     |                      |                    |             | 672,565                                            | 2,303        |               |                                             |                                                         |                                |                                                    |                         |                      |
| FY 1998          | 179         | 81           |                            |                                     |                      |                    |             | 684,317                                            | 2,632        |               |                                             |                                                         |                                |                                                    |                         |                      |
| FY 1999          | 182         | 85           |                            |                                     |                      |                    |             | 612,101                                            | 2,293        |               |                                             |                                                         |                                |                                                    |                         |                      |
| FY 2000          | 194         | 81           |                            |                                     |                      |                    |             | 616,448                                            | 2,242        |               |                                             |                                                         |                                |                                                    |                         |                      |
| FY 2001          | 177         | 66           |                            |                                     |                      |                    |             | 728,032                                            | 2,996        |               |                                             |                                                         |                                |                                                    |                         |                      |
| FY 2002          | 170         | 78           |                            |                                     |                      |                    |             | 755,206                                            | 3,045        |               |                                             |                                                         |                                |                                                    |                         |                      |
| FY 2003          | 163         | 70           |                            |                                     |                      |                    |             | 775,988                                            | 3,330        |               |                                             |                                                         |                                |                                                    |                         |                      |
| FY 2004          | 160         | 72           |                            |                                     |                      |                    |             | 786,007                                            | 3,388        |               |                                             |                                                         |                                |                                                    |                         |                      |
| FY 2005          | 155         | 67           |                            |                                     |                      |                    |             | 776,342                                            | 3,497        |               |                                             |                                                         |                                |                                                    |                         |                      |
| FY 2006          | 151         | 61           |                            | -                                   | -                    | -                  | -           | 818,706                                            | 3,862        |               |                                             |                                                         |                                |                                                    |                         |                      |
| FY 2007          | 146         | 68           | 22                         | 43,570                              | 4,529                | -                  | 4,241       | 865,606                                            | 4,045        |               | 35,966                                      | 21,275                                                  | 10,569                         |                                                    |                         |                      |
| FY 2008          | 139         | 65           | 22                         | 66,467                              | 4,610                | 400                | 4,402       | 922,124                                            | 4,520        |               |                                             |                                                         | 2,195                          | 101,146                                            | 268,998                 | 307                  |
| FY 2009          | Estimated   |              | 21                         | 63,547                              | 4,488                | -                  | 4,598       | 922,888                                            |              |               |                                             |                                                         | 2,195                          |                                                    |                         | 307                  |
|                  | *Total Stat | o Eurodina i | noludoo                    | Direct state aid                    | Special Er           |                    | ممامير بمدم | d for All Achieve                                  | amaget Cam A | Diale OTD     | ad LID 404 blac                             | L avanta                                                |                                |                                                    |                         |                      |