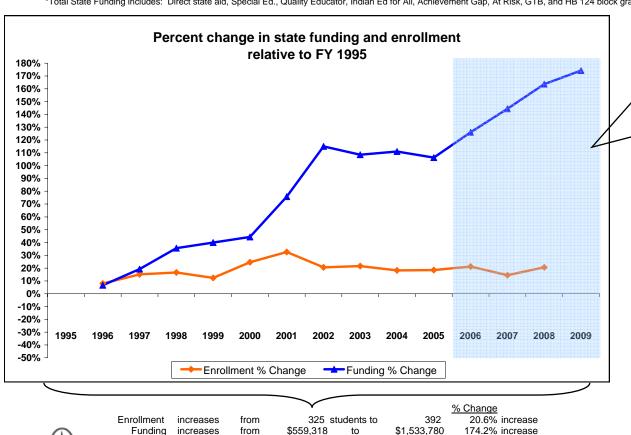

325 351

374 379

365

405 431

392

395

384

385

FY 2009 Estimated

| 2009              |           |             |         | (                                  | Gallatin                                    | County        |                              |                                          |                         |                                     |              |          |
|-------------------|-----------|-------------|---------|------------------------------------|---------------------------------------------|---------------|------------------------------|------------------------------------------|-------------------------|-------------------------------------|--------------|----------|
| New Components    |           |             |         |                                    |                                             |               |                              | 0                                        | . Time Onl              |                                     |              |          |
| 100% State Funded |           |             |         |                                    | Des Ourstand                                | One-Time-Only |                              |                                          |                         |                                     |              |          |
|                   | Indian Ed | Achievement |         | Total State<br>Funding in District | Per Student<br>State Funding<br>in District |               | Weatherization &<br>Deferred | Expended<br>Weatherization &<br>Deferred | Indian<br>Education for | Capital<br>Investment &<br>Deferred | Kindergarten | Gifted & |
| tor               | for All   | Gap         | At Risk | General Fund                       | General Fund                                |               | Maintenance                  | Maintenance                              | All                     | Maintenance                         | Startup      | Talented |
|                   |           |             |         | 559,318                            | 1,721                                       |               |                              |                                          |                         |                                     |              | Ī        |
|                   |           |             |         | 595,868                            | 1,698                                       |               |                              |                                          |                         |                                     |              |          |
|                   |           |             |         | 667,030                            | 1,784                                       |               |                              |                                          |                         |                                     |              |          |
|                   |           |             |         | 758,173                            | 2,000                                       |               |                              |                                          |                         |                                     |              |          |
|                   |           |             |         | 782,883                            | 2,145                                       |               |                              |                                          |                         |                                     |              |          |
|                   |           |             |         | 807,416                            | 1,994                                       |               |                              |                                          |                         |                                     |              |          |
|                   |           |             |         | 982,999                            | 2,281                                       |               |                              |                                          |                         |                                     |              |          |
|                   |           |             |         | 1,202,913                          | 3,069                                       |               |                              |                                          |                         |                                     |              | 1        |
|                   |           |             |         | 1,166,714                          | 2,954                                       |               |                              |                                          |                         |                                     |              |          |
|                   |           |             |         | 1,180,593                          | 3,074                                       |               |                              |                                          |                         |                                     |              | 1        |
|                   |           |             |         |                                    |                                             |               |                              |                                          |                         |                                     |              |          |