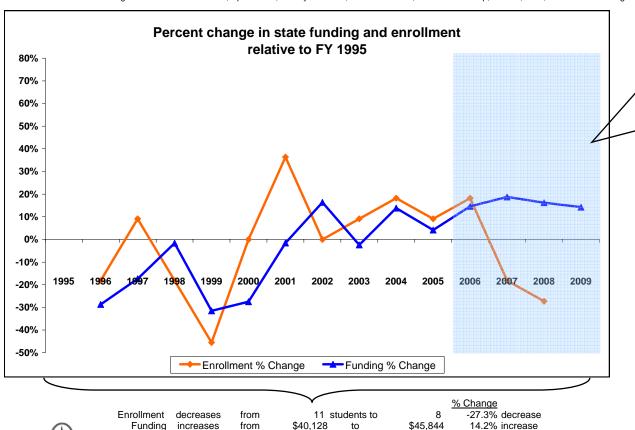

## K-12 District Funding FY 1995 - FY 2009

|             |            |    |                            |                   |           | nponents           |         |                                                    |                                                             |               |          |                                                |                                |                                                    |                         |                      |
|-------------|------------|----|----------------------------|-------------------|-----------|--------------------|---------|----------------------------------------------------|-------------------------------------------------------------|---------------|----------|------------------------------------------------|--------------------------------|----------------------------------------------------|-------------------------|----------------------|
|             | Enrollment |    |                            | 100% State Funded |           |                    |         |                                                    |                                                             | One-Time-Only |          |                                                |                                |                                                    |                         |                      |
| Fiscal Year | Elem       | нѕ | Quality<br>Educator<br>FTE | Quality Educator  | Indian Ed | Achievement<br>Gap | At Risk | Total State<br>Funding in District<br>General Fund | Per Student<br>State Funding<br>in District<br>General Fund | Energy Relief | Deferred | Expended Weatherization & Deferred Maintenance | Indian<br>Education for<br>All | Capital<br>Investment &<br>Deferred<br>Maintenance | Kindergarten<br>Startup | Gifted &<br>Talented |
| FY 1995     | 11         |    |                            |                   |           |                    |         | 40,128                                             | 3,648                                                       |               |          |                                                |                                |                                                    |                         |                      |
| FY 1996     | 9          |    |                            |                   |           |                    |         | 28,634                                             | 3,182                                                       |               |          |                                                |                                |                                                    |                         |                      |
| FY 1997     | 12         |    |                            |                   |           |                    |         | 33,142                                             | 2,762                                                       |               |          |                                                |                                |                                                    |                         |                      |
| FY 1998     | 9          |    |                            |                   |           |                    |         | 39,477                                             | 4,386                                                       |               |          |                                                |                                |                                                    |                         |                      |
| FY 1999     | 6          |    |                            |                   |           |                    |         | 27,494                                             | 4,582                                                       |               |          |                                                |                                |                                                    |                         |                      |
| FY 2000     | 11         |    |                            |                   |           |                    |         | 29,109                                             | 2,646                                                       |               |          |                                                |                                |                                                    |                         |                      |
| FY 2001     | 15         |    |                            |                   |           |                    |         | 39,490                                             | 2,633                                                       |               |          |                                                |                                |                                                    |                         |                      |
| FY 2002     | 11         |    |                            |                   |           |                    |         | 46,687                                             | 4,244                                                       |               |          |                                                |                                |                                                    |                         |                      |
| FY 2003     | 12         |    |                            |                   |           |                    |         | 39,169                                             | 3,264                                                       |               |          |                                                |                                |                                                    |                         |                      |
| FY 2004     | 13         |    |                            |                   |           |                    |         | 45,671                                             | 3,513                                                       |               |          |                                                |                                |                                                    |                         |                      |
| FY 2005     | 12         |    |                            |                   |           |                    |         | 41,800                                             | 3,483                                                       |               |          |                                                |                                |                                                    |                         |                      |
| FY 2006     | 13         |    |                            | -                 | -         | -                  | -       | 45,985                                             | 3,537                                                       | 201           |          |                                                |                                |                                                    |                         |                      |
| FY 2007     | 9          |    | 1                          | 2,000             | 245       | -                  | -       | 47,653                                             | 5,295                                                       |               | 2,836    | 2,836                                          | 571                            |                                                    |                         |                      |
| FY 2008     | 8          |    | 1                          | 3,036             | 224       | -                  | -       | 46,629                                             | 5,829                                                       |               |          |                                                | 500                            | 33,715                                             | 268,998                 | 0                    |
| FY 2009     | Estimated  |    | 1                          | 3,042             | 204       | -                  | -       | 45,844                                             |                                                             |               |          |                                                | 500                            |                                                    | •                       | 0                    |

<sup>\*</sup>Total State Funding includes: Direct state aid, Special Ed., Quality Educator, Indian Ed for All, Achievement Gap, At Risk, GTB, and HB 124 block grants.

Springhill Elem Summary FY 2006 to FY 2009 State funding change (FY2006-FY2009) **Decrease** -0.31% Per student funding change (FY 2006- FY 2008) Increase \$2,291 Quality educator/ enrolled student ratio (FY 2008) 8.00 Enrollment change (FY 2008 - FY 2006) (5) **Decrease** FY 2007 - Deferred maint received \$2,836 FY 2007 - Deferred maint expend \$2,836 Balance remaining