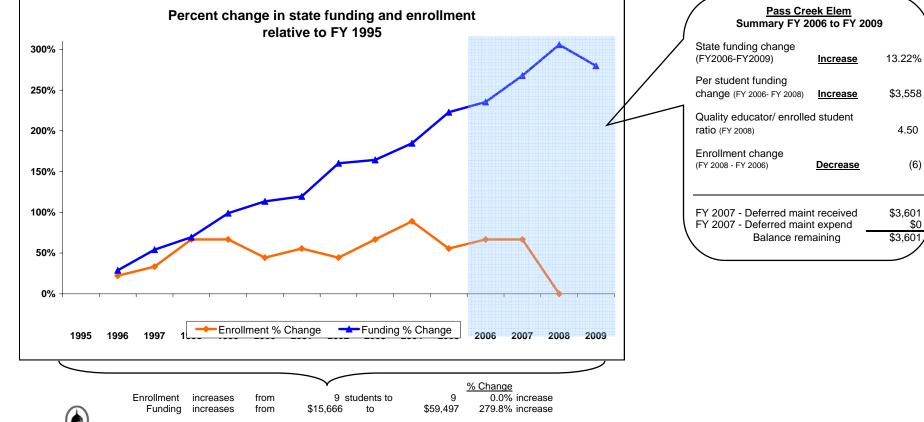

## Pass Creek Elem Gallatin County

## K-12 District Funding FY 1995 - FY 2009

|             | Enrol     | Iment |                            | New Components 100% State Funded |                      |                    |         |                                                    |                                                             | One-Time-Only |                                             |                                                         |                                |                                                    |                         |                      |
|-------------|-----------|-------|----------------------------|----------------------------------|----------------------|--------------------|---------|----------------------------------------------------|-------------------------------------------------------------|---------------|---------------------------------------------|---------------------------------------------------------|--------------------------------|----------------------------------------------------|-------------------------|----------------------|
| Fiscal Year | Elem      | НS    | Quality<br>Educator<br>FTE | Quality Educator                 | Indian Ed<br>for All | Achievement<br>Gap | At Risk | Total State<br>Funding in District<br>General Fund | Per Student<br>State Funding<br>in District<br>General Fund | Energy Relief | Weatherization &<br>Deferred<br>Maintenance | Expended<br>Weatherization &<br>Deferred<br>Maintenance | Indian<br>Education for<br>All | Capital<br>Investment &<br>Deferred<br>Maintenance | Kindergarten<br>Startup | Gifted &<br>Talented |
| FY 1995     | 9         |       |                            |                                  |                      |                    |         | 15,666                                             | 1,741                                                       |               |                                             |                                                         |                                |                                                    |                         |                      |
| FY 1996     | 11        |       |                            |                                  |                      |                    |         | 20,189                                             | 1,835                                                       |               |                                             |                                                         |                                |                                                    |                         |                      |
| FY 1997     | 12        |       |                            |                                  |                      |                    |         | 24,146                                             | 2,012                                                       |               |                                             |                                                         |                                |                                                    |                         |                      |
| FY 1998     | 15        |       |                            |                                  |                      |                    |         | 26,554                                             | 1,770                                                       |               |                                             |                                                         |                                |                                                    |                         |                      |
| FY 1999     | 15        |       |                            |                                  |                      |                    |         | 31,169                                             | 2,078                                                       |               |                                             |                                                         |                                |                                                    |                         |                      |
| FY 2000     | 13        |       |                            |                                  |                      |                    |         | 33,434                                             | 2,572                                                       |               |                                             |                                                         |                                |                                                    |                         |                      |
| FY 2001     | 14        |       |                            |                                  |                      |                    |         | 34,406                                             | 2,458                                                       |               |                                             |                                                         |                                |                                                    |                         |                      |
| FY 2002     | 13        |       |                            |                                  |                      |                    |         | 40,777                                             | 3,137                                                       |               |                                             |                                                         |                                |                                                    |                         |                      |
| FY 2003     | 15        |       |                            |                                  |                      |                    |         | 41,409                                             | 2,761                                                       |               |                                             |                                                         |                                |                                                    |                         |                      |
| FY 2004     | 17        |       |                            |                                  |                      |                    |         | 44,595                                             | 2,623                                                       |               |                                             |                                                         |                                |                                                    |                         |                      |
| FY 2005     | 14        |       |                            |                                  |                      |                    |         | 50,571                                             | 3,612                                                       |               |                                             |                                                         |                                |                                                    |                         |                      |
| FY 2006     | 15        |       |                            | -                                | -                    | -                  | -       | 52,549                                             | 3,503                                                       | 215           |                                             |                                                         |                                |                                                    |                         |                      |
| FY 2007     | 15        |       | 2                          | 3,000                            | 347                  | -                  | -       | 57,617                                             | 3,841                                                       |               | 3,601                                       | 0                                                       | 809                            |                                                    |                         |                      |
| FY 2008     | 9         |       | 2                          | 6,072                            | 326                  | -                  | -       | 63,556                                             | 7,062                                                       |               | · · · · · ·                                 |                                                         | 500                            | 33,715                                             | 268,998                 | 0                    |
| FY 2009     | Estimated |       | 2                          | 6,084                            | 286                  | -                  | -       | 59,497                                             |                                                             |               |                                             |                                                         | 500                            |                                                    | í í                     | 0                    |