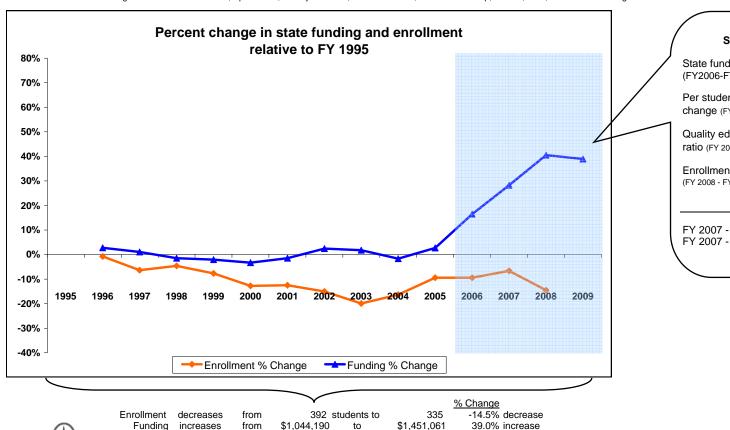

<sup>\*</sup>Total State Funding includes: Direct state aid, Special Ed., Quality Educator, Indian Ed for All, Achievement Gap, At Risk, GTB, and HB 124 block grants.

Manhattan Elem Summary FY 2006 to FY 2009 State funding change (FY2006-FY2009) <u>Increase</u> 19.33% Per student funding change (FY 2006- FY 2008) Increase \$955 Quality educator/ enrolled student ratio (FY 2008) 11.30 Enrollment change (FY 2008 - FY 2006) (20)**Decrease** FY 2007 - Deferred maint received \$55,315 FY 2007 - Deferred maint expend \$49,020 \$6,295 Balance remaining