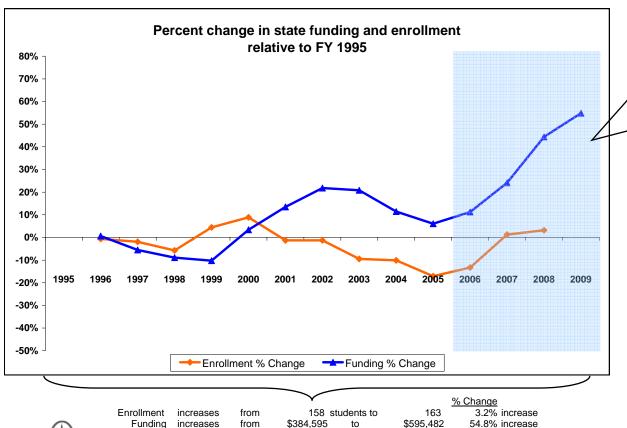

## Gallatin Gateway Elem

K-12 District Funding FY 1995 - FY 2009

**Gallatin County** 

|             | Enrollment |    |                            | New Components 100% State Funded |           |                    |         |                                                    |                                                             | One-Time-Only |                                             |                                                |                                |                                                    |                         |                      |
|-------------|------------|----|----------------------------|----------------------------------|-----------|--------------------|---------|----------------------------------------------------|-------------------------------------------------------------|---------------|---------------------------------------------|------------------------------------------------|--------------------------------|----------------------------------------------------|-------------------------|----------------------|
| Fiscal Year | Elem       | нѕ | Quality<br>Educator<br>FTE | Quality Educator                 | Indian Ed | Achievement<br>Gap | At Risk | Total State<br>Funding in District<br>General Fund | Per Student<br>State Funding<br>in District<br>General Fund | Energy Relief | Weatherization &<br>Deferred<br>Maintenance | Expended Weatherization & Deferred Maintenance | Indian<br>Education for<br>All | Capital<br>Investment &<br>Deferred<br>Maintenance | Kindergarten<br>Startup | Gifted &<br>Talented |
| FY 1995     | 158        |    |                            |                                  |           |                    |         | 384,595                                            | 2,434                                                       |               |                                             |                                                |                                |                                                    |                         |                      |
| FY 1996     | 157        |    |                            |                                  |           |                    |         | 386,893                                            | 2,464                                                       |               |                                             |                                                |                                |                                                    |                         |                      |
| FY 1997     | 155        |    |                            |                                  |           |                    |         | 363,498                                            | 2,345                                                       |               |                                             |                                                |                                |                                                    |                         |                      |
| FY 1998     | 149        |    |                            |                                  |           |                    |         | 350,473                                            | 2,352                                                       |               |                                             |                                                |                                |                                                    |                         |                      |
| FY 1999     | 165        |    |                            |                                  |           |                    |         | 345,151                                            | 2,092                                                       |               |                                             |                                                |                                |                                                    |                         |                      |
| FY 2000     | 172        |    |                            |                                  |           |                    |         | 397,723                                            | 2,312                                                       |               |                                             |                                                |                                |                                                    |                         |                      |
| FY 2001     | 156        |    |                            |                                  |           |                    |         | 436,549                                            | 2,798                                                       |               |                                             |                                                |                                |                                                    |                         |                      |
| FY 2002     | 156        |    |                            |                                  |           |                    |         | 468,385                                            | 3,002                                                       |               |                                             |                                                |                                |                                                    |                         |                      |
| FY 2003     | 143        |    |                            |                                  |           |                    |         | 464,608                                            | 3,249                                                       |               |                                             |                                                |                                |                                                    |                         |                      |
| FY 2004     | 142        |    |                            |                                  |           |                    |         | 428,675                                            | 3,019                                                       |               |                                             |                                                |                                |                                                    |                         |                      |
| FY 2005     | 131        |    |                            |                                  |           |                    |         | 407,895                                            | 3,114                                                       |               |                                             |                                                |                                |                                                    |                         |                      |
| FY 2006     | 137        |    |                            | -                                | -         | -                  | -       | 427,752                                            | 3,122                                                       | 1,854         |                                             |                                                |                                |                                                    |                         |                      |
| FY 2007     | 160        |    | 12                         | 24,396                           | 2,713     | 600                | 2,093   | 477,343                                            | 2,983                                                       |               | 21,349                                      | 21,342                                         | 6,332                          |                                                    |                         |                      |
| FY 2008     | 163        |    | 14                         | 42,079                           | 3,182     | 800                | 2,140   | 555,523                                            | 3,408                                                       |               |                                             |                                                | 1,515                          | 67,431                                             | 268,998                 | 1,226                |
| FY 2009     | Estimated  | •  | 14                         | 43,388                           | 3,386     | 800                | 2,179   | 595,482                                            |                                                             |               |                                             |                                                | 1,515                          |                                                    |                         | 1,226                |

<sup>\*</sup>Total State Funding includes: Direct state aid, Special Ed., Quality Educator, Indian Ed for All, Achievement Gap, At Risk, GTB, and HB 124 block grants.

**Gallatin Gateway Elem** Summary FY 2006 to FY 2009 State funding change (FY2006-FY2009) <u>Increase</u> 39.21% Per student funding change (FY 2006- FY 2008) \$286 Increase Quality educator/ enrolled student ratio (FY 2008) 11.76 Enrollment change (FY 2008 - FY 2006) 26 **Increase** FY 2007 - Deferred maint received \$21,349 FY 2007 - Deferred maint expend \$21,342 Balance remaining