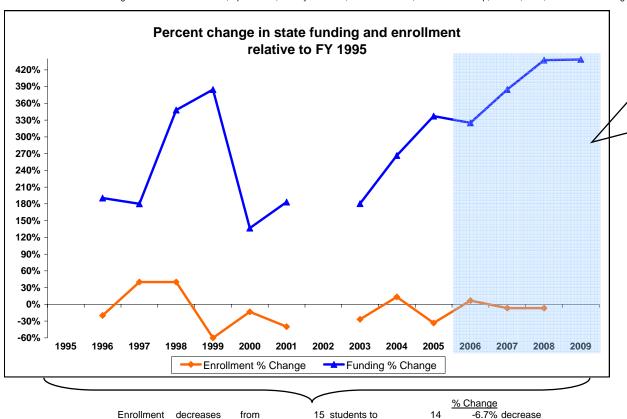

## **Gallatin County**

|             | Enrollment |        |                            | New Components<br>100% State Funded |           |                    |         |                                                    |                                                             | One-Time-Only |                                             |                                                |                                |                                                    |                         |                      |
|-------------|------------|--------|----------------------------|-------------------------------------|-----------|--------------------|---------|----------------------------------------------------|-------------------------------------------------------------|---------------|---------------------------------------------|------------------------------------------------|--------------------------------|----------------------------------------------------|-------------------------|----------------------|
| Fiscal Year | Elem       | нѕ     | Quality<br>Educator<br>FTE | Quality Educator                    | Indian Ed | Achievement<br>Gap | At Risk | Total State<br>Funding in District<br>General Fund | Per Student<br>State Funding<br>in District<br>General Fund |               | Weatherization &<br>Deferred<br>Maintenance | Expended Weatherization & Deferred Maintenance | Indian<br>Education for<br>All | Capital<br>Investment &<br>Deferred<br>Maintenance | Kindergarten<br>Startup | Gifted &<br>Talented |
| FY 1995     | 15         |        |                            | ,                                   |           |                    |         | 11,193                                             | 746                                                         | 3,            |                                             |                                                |                                |                                                    |                         |                      |
| FY 1996     | 12         |        |                            |                                     |           |                    |         | 32,503                                             | 2,709                                                       |               |                                             |                                                |                                |                                                    |                         |                      |
| FY 1997     | 21         |        |                            |                                     |           |                    |         | 31,346                                             | 1,493                                                       |               |                                             |                                                |                                |                                                    |                         |                      |
| FY 1998     | 21         |        |                            |                                     |           |                    |         | 50,143                                             | 2,388                                                       |               |                                             |                                                |                                |                                                    |                         |                      |
| FY 1999     | 6          |        |                            |                                     |           |                    |         | 54,239                                             | 9,040                                                       |               |                                             |                                                |                                |                                                    |                         |                      |
| FY 2000     | 13         |        |                            |                                     |           |                    |         | 26,494                                             | 2,038                                                       |               |                                             |                                                |                                |                                                    |                         |                      |
| FY 2001     | 9          |        |                            |                                     |           |                    |         | 31,699                                             | 3,522                                                       |               |                                             |                                                |                                |                                                    |                         |                      |
| FY 2002     |            | Closed |                            |                                     |           |                    |         |                                                    |                                                             |               |                                             |                                                |                                |                                                    |                         |                      |
| FY 2003     | 11         |        |                            |                                     |           |                    |         | 31,375                                             | 2,852                                                       |               |                                             |                                                |                                |                                                    |                         |                      |
| FY 2004     | 17         |        |                            |                                     |           |                    |         | 41,037                                             | 2,414                                                       |               |                                             |                                                |                                |                                                    |                         |                      |
| FY 2005     | 10         |        |                            |                                     |           |                    |         | 48,927                                             | 4,893                                                       |               |                                             |                                                |                                |                                                    |                         |                      |
| FY 2006     | 16         |        |                            | -                                   | -         | -                  | -       | 47,593                                             | 2,975                                                       | 188           |                                             |                                                |                                |                                                    |                         |                      |
| FY 2007     | 14         |        | 2                          | 4,000                               | 326       | -                  | -       | 54,261                                             | 3,876                                                       |               | 3,448                                       | 0                                              | 762                            |                                                    |                         |                      |
| FY 2008     | 14         |        | 2                          | 6,072                               | 306       | -                  | -       | 60,160                                             | 4,297                                                       |               |                                             |                                                | 500                            | 33,715                                             | 268,998                 | 0                    |
| FY 2009     | Estimated  |        | 2                          | 6,084                               | 306       | -                  | -       | 60,286                                             |                                                             |               |                                             |                                                | 500                            |                                                    |                         | 0                    |

<sup>\*</sup>Total State Funding includes: Direct state aid, Special Ed., Quality Educator, Indian Ed for All, Achievement Gap, At Risk, GTB, and HB 124 block grants.

**Cottonwood Elem** Summary FY 2006 to FY 2009 State funding change (FY2006-FY2009) <u>Increase</u> 26.67% Per student funding change (FY 2006- FY 2008) Increase \$1,323 Quality educator/ enrolled student ratio (FY 2008) 7.00 Enrollment change (FY 2008 - FY 2006) (2) **Decrease** FY 2007 - Deferred maint received \$3,448 FY 2007 - Deferred maint expend \$0 \$3,448, Balance remaining