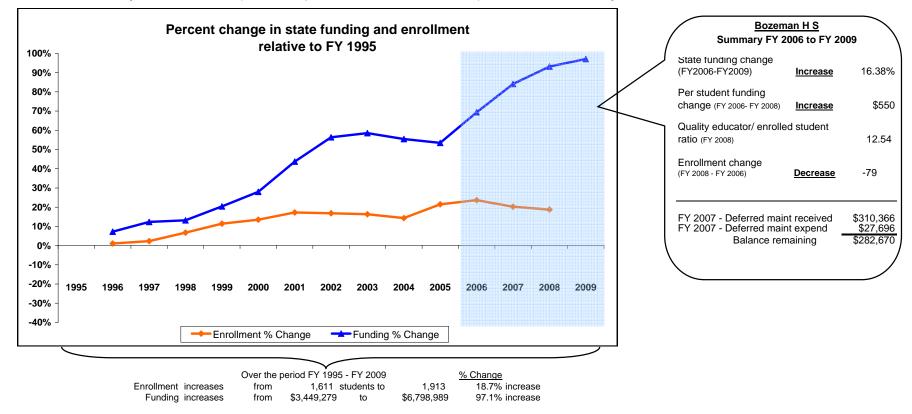

| 84,289                                             |                         | 50,045               |
| FY 2009     |            |        | 140                        | 426,820                          | 40,535               | 5,800              | 21,230  | 6,798,989                                          |                                                             |                |                                             |                                                         | 19,416                         |                                                    |                         | 50,045               |

\*Total State Funding includes: Direct state aid, Special Ed., Quality Educator, Indian Ed for All, Achievement Gap, At Risk, GTB, and HB 124 block grants.