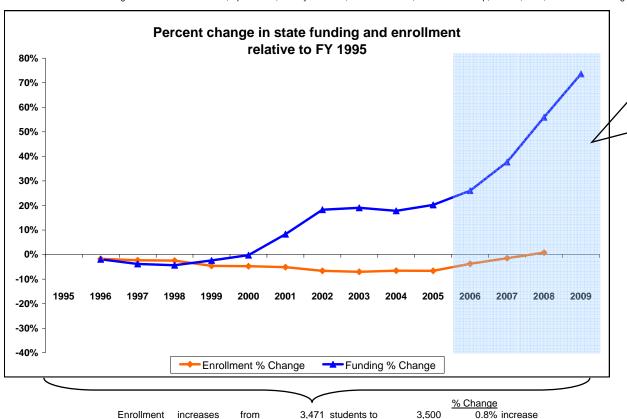

## K-12 District Funding FY 1995 - FY 2009

| Gallatin  | County |
|-----------|--------|
| Gallatill | County |

|             | Enrollment |     |                            | New Components 100% State Funded |           |                    |         |                                                    | One-Time-Only                               |                |                                             |                                                |                                |                                                    |                         |                      |
|-------------|------------|-----|----------------------------|----------------------------------|-----------|--------------------|---------|----------------------------------------------------|---------------------------------------------|----------------|---------------------------------------------|------------------------------------------------|--------------------------------|----------------------------------------------------|-------------------------|----------------------|
| Fiscal Year |            | нѕ  | Quality<br>Educator<br>FTE | Quality Educator                 | Indian Ed | Achievement<br>Gap | At Risk | Total State<br>Funding in District<br>General Fund | Per Student<br>State Funding<br>in District | Energy Relief  | Weatherization &<br>Deferred<br>Maintenance | Expended Weatherization & Deferred Maintenance | Indian<br>Education for<br>All | Capital<br>Investment &<br>Deferred<br>Maintenance | Kindergarten<br>Startup | Gifted &<br>Talented |
| FY 1995     | 3,471      | 110 | - ' ' '                    | Quality Educator                 | IOI All   | Сар                | Atitisk | 7,094,285                                          | 2,044                                       | Lifergy Keller | Wallitellarice                              | Walliterlance                                  | All                            | Walliterlance                                      | Startup                 | Taleffled            |
| FY 1996     | 3,410      |     |                            |                                  |           |                    |         | 6,956,483                                          | 2,040                                       |                |                                             |                                                |                                |                                                    |                         |                      |
| FY 1997     | 3,391      |     |                            |                                  |           |                    |         | 6,824,981                                          | 2,013                                       |                |                                             |                                                |                                |                                                    |                         | -                    |
| FY 1998     | 3,386      |     |                            |                                  |           |                    |         | 6,783,975                                          | 2,004                                       |                |                                             |                                                |                                |                                                    |                         |                      |
| FY 1999     | 3,312      |     |                            |                                  |           |                    |         | 6,924,797                                          | 2,091                                       |                |                                             |                                                |                                |                                                    |                         |                      |
| FY 2000     | 3,307      |     |                            |                                  |           |                    |         | 7,075,026                                          | 2,139                                       |                |                                             |                                                |                                |                                                    |                         |                      |
| FY 2001     | 3,294      |     |                            |                                  |           |                    |         | 7,681,164                                          | 2,332                                       |                |                                             |                                                |                                |                                                    |                         |                      |
| FY 2002     | 3,242      |     |                            |                                  |           |                    |         | 8,391,414                                          | 2,588                                       |                |                                             |                                                |                                |                                                    |                         |                      |
| FY 2003     | 3,228      |     |                            |                                  |           |                    |         | 8,445,959                                          | 2,616                                       |                |                                             |                                                |                                |                                                    |                         |                      |
| FY 2004     | 3,244      |     |                            |                                  |           |                    |         | 8,359,229                                          | 2,577                                       |                |                                             |                                                |                                |                                                    |                         |                      |
| FY 2005     | 3,241      |     |                            |                                  |           |                    |         | 8,529,346                                          | 2,632                                       |                |                                             |                                                |                                |                                                    |                         |                      |
| FY 2006     | 3,340      |     |                            | -                                | -         | -                  | -       | 8,942,364                                          | 2,677                                       | 42,915         |                                             |                                                |                                |                                                    |                         |                      |
| FY 2007     | 3,420      |     | 242                        | 484,854                          | 66,504    | 15,800             | 76,149  | 9,768,178                                          | 2,856                                       |                | 499,780                                     | 0                                              | 155,210                        |                                                    |                         |                      |
| FY 2008     | 3,500      |     | 248                        | 753,013                          | 70,033    | 18,400             | 76,647  | 11,065,001                                         | 3,161                                       |                |                                             |                                                | 33,345                         | 418,071                                            | 268,998                 | 0                    |
| FY 2009     | Estimated  | •   | 255                        | 774,749                          | 71,461    | 18,400             | 78,271  | 12,314,519                                         | •                                           |                |                                             |                                                | 33,345                         |                                                    |                         | 0                    |

<sup>\*</sup>Total State Funding includes: Direct state aid, Special Ed., Quality Educator, Indian Ed for All, Achievement Gap, At Risk, GTB, and HB 124 block grants.

**Bozeman Elem** Summary FY 2006 to FY 2009 State funding change (FY2006-FY2009) <u>Increase</u> 37.71% Per student funding change (FY 2006- FY 2008) \$484 Increase Quality educator/ enrolled student ratio (FY 2008) 14.11 Enrollment change (FY 2008 - FY 2006) 160 **Increase** FY 2007 - Deferred maint received \$499,780 FY 2007 - Deferred maint expend \$0 Balance remaining \$499,780