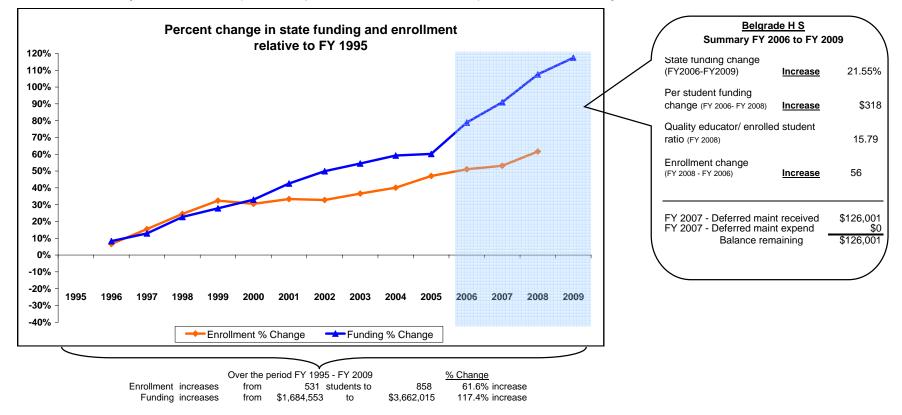

## **Belgrade H S** Colletin County

| K-12 D      | istrict F  | unding | FY 19                      | 995 - FY 2                       | 2009                 |                    |         | _                                                  | Gallatin                                                    | County        |                                             |                                                         |                                |                                                    |                         |                      |
|-------------|------------|--------|----------------------------|----------------------------------|----------------------|--------------------|---------|----------------------------------------------------|-------------------------------------------------------------|---------------|---------------------------------------------|---------------------------------------------------------|--------------------------------|----------------------------------------------------|-------------------------|----------------------|
|             | Enrollment |        |                            | New Components 100% State Funded |                      |                    |         |                                                    |                                                             | One-Time-Only |                                             |                                                         |                                |                                                    |                         |                      |
| Fiscal Year | Elem       | НS     | Quality<br>Educator<br>FTE | Quality<br>Educator              | Indian Ed for<br>All | Achievement<br>Gap | At Risk | Total State<br>Funding in District<br>General Fund | Per Student<br>State Funding<br>in District<br>General Fund | Energy Relief | Weatherization &<br>Deferred<br>Maintenance | Expended<br>Weatherization &<br>Deferred<br>Maintenance | Indian<br>Education for<br>All | Capital<br>Investment &<br>Deferred<br>Maintenance | Kindergarten<br>Startup | Gifted &<br>Talented |
| FY 1995     | -          | 531    |                            |                                  |                      |                    |         | 1,684,553                                          | 3,172                                                       | ;             |                                             |                                                         |                                |                                                    |                         |                      |
| FY 1996     | -          | 566    |                            |                                  |                      |                    |         | 1,824,688                                          | 3,224                                                       |               |                                             |                                                         |                                |                                                    |                         |                      |
| FY 1997     | -          | 613    |                            |                                  |                      |                    |         | 1,901,115                                          | 3,101                                                       |               |                                             |                                                         |                                |                                                    |                         |                      |
| FY 1998     | -          | 661    |                            |                                  |                      |                    |         | 2,067,095                                          | 3,127                                                       |               |                                             |                                                         |                                |                                                    |                         |                      |
| FY 1999     | -          | 703    |                            |                                  |                      |                    |         | 2,153,154                                          | 3,063                                                       |               |                                             |                                                         |                                |                                                    |                         |                      |
| FY 2000     | -          | 693    |                            |                                  |                      |                    |         | 2,239,255                                          | 3,231                                                       |               |                                             |                                                         |                                |                                                    |                         |                      |
| FY 2001     | -          | 708    |                            |                                  |                      |                    |         | 2,401,816                                          | 3,392                                                       |               |                                             |                                                         |                                |                                                    |                         |                      |
| FY 2002     | -          | 705    |                            |                                  |                      |                    |         | 2,525,860                                          | 3,583                                                       |               |                                             |                                                         |                                |                                                    |                         |                      |
| FY 2003     | -          | 725    |                            |                                  |                      |                    |         | 2,601,916                                          | 3,589                                                       |               |                                             |                                                         |                                |                                                    |                         |                      |
| FY 2004     | -          | 744    |                            |                                  |                      |                    |         | 2,682,901                                          | 3,606                                                       |               |                                             |                                                         |                                |                                                    |                         |                      |
| FY 2005     | -          | 781    |                            |                                  |                      |                    |         | 2,698,847                                          | 3,456                                                       |               |                                             |                                                         |                                |                                                    |                         |                      |
| FY 2006     | -          | 802    |                            |                                  |                      |                    |         | 3,012,752                                          | 3,757                                                       | 10,772        |                                             |                                                         |                                |                                                    |                         |                      |
| FY 2007     | -          | 813    | 52                         | 104,842                          | 16,667               | 2,800              | 5,919   | 3,217,215                                          | 3,957                                                       |               | 126,001                                     | 0                                                       | 38,898                         |                                                    |                         |                      |
| FY 2008     | -          | 858    | 54                         | 164,979                          | 17,136               | 800                | 6,117   | 3,495,930                                          | 4,075                                                       |               |                                             |                                                         | 8,159                          | 37,087                                             |                         | 0                    |
| FY 2009     |            |        | 59                         | 178,188                          | 17,809               | 1,600              | 6,388   | 3,662,015                                          |                                                             |               |                                             |                                                         | 8,159                          |                                                    |                         | 0                    |