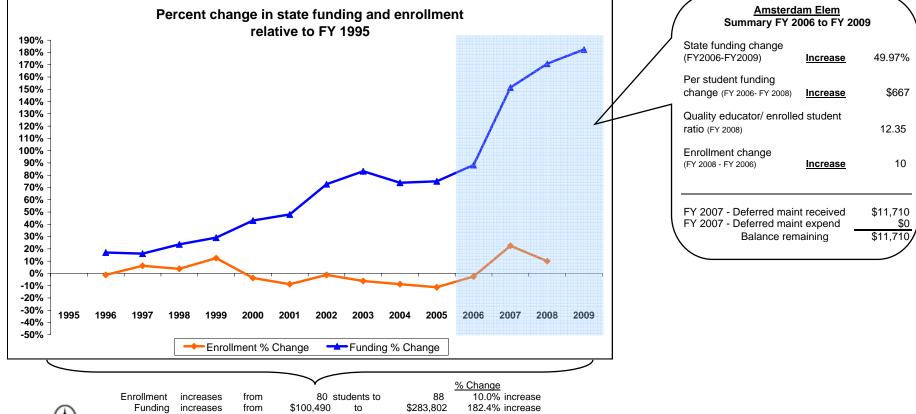

## K-12 District Funding FY 1995 - FY 2009

|             | Enrollment |    |                            | New Components 100% State Funded |                      |                    |         |                                                    | One-Time-Only                                               |               |          |                                                         |                                |                                                    |                         |                      |
|-------------|------------|----|----------------------------|----------------------------------|----------------------|--------------------|---------|----------------------------------------------------|-------------------------------------------------------------|---------------|----------|---------------------------------------------------------|--------------------------------|----------------------------------------------------|-------------------------|----------------------|
| Fiscal Year | Elem       | нs | Quality<br>Educator<br>FTE | Quality Educator                 | Indian Ed<br>for All | Achievement<br>Gap | At Risk | Total State<br>Funding in District<br>General Fund | Per Student<br>State Funding<br>in District<br>General Fund | Energy Relief | Deferred | Expended<br>Weatherization &<br>Deferred<br>Maintenance | Indian<br>Education for<br>All | Capital<br>Investment &<br>Deferred<br>Maintenance | Kindergarten<br>Startup | Gifted &<br>Talented |
| FY 1995     | 80         |    |                            |                                  |                      |                    |         | 100,490                                            | 1,256                                                       |               |          |                                                         |                                |                                                    |                         |                      |
| FY 1996     | 79         |    |                            |                                  |                      |                    |         | 117,603                                            | 1,489                                                       |               |          |                                                         |                                |                                                    |                         |                      |
| FY 1997     | 85         |    |                            |                                  |                      |                    |         | 116,665                                            | 1,373                                                       |               |          |                                                         |                                |                                                    |                         |                      |
| FY 1998     | 83         |    |                            |                                  |                      |                    |         | 124,280                                            | 1,497                                                       |               |          |                                                         |                                |                                                    |                         |                      |
| FY 1999     | 90         |    |                            |                                  |                      |                    |         | 129,812                                            | 1,442                                                       |               |          |                                                         |                                |                                                    |                         |                      |
| FY 2000     | 77         |    |                            |                                  |                      |                    |         | 143,826                                            | 1,868                                                       |               |          |                                                         |                                |                                                    |                         |                      |
| FY 2001     | 73         |    |                            |                                  |                      |                    |         | 148,744                                            | 2,038                                                       |               |          |                                                         |                                |                                                    |                         |                      |
| FY 2002     | 79         |    |                            |                                  |                      |                    |         | 173,453                                            | 2,196                                                       |               |          |                                                         |                                |                                                    |                         |                      |
| FY 2003     | 75         |    |                            |                                  |                      |                    |         | 184,145                                            | 2,455                                                       |               |          |                                                         |                                |                                                    |                         |                      |
| FY 2004     | 73         |    |                            |                                  |                      |                    |         | 174,716                                            | 2,393                                                       |               |          |                                                         |                                |                                                    |                         |                      |
| FY 2005     | 71         |    |                            |                                  |                      |                    |         | 175,891                                            | 2,477                                                       |               |          |                                                         |                                |                                                    |                         |                      |
| FY 2006     | 78         |    |                            | -                                | -                    | -                  | -       | 189,243                                            | 2,426                                                       | 954           |          |                                                         |                                |                                                    |                         |                      |
| FY 2007     | 98         |    | 7                          | 13,300                           | 1,428                | -                  | 7,149   | 252,590                                            | 2,577                                                       |               | 11,710   | 0                                                       | 3,333                          |                                                    |                         |                      |
| FY 2008     | 88         |    | 7                          | 21,638                           | 1,856                | -                  | 7,400   | 272,158                                            | 3,093                                                       |               |          |                                                         | 884                            | 33,715                                             | 268,998                 | 0                    |
| FY 2009     | Estimated  |    | 9                          | 28,680                           | 1,836                | -                  | 7,728   | 283,802                                            |                                                             |               |          |                                                         | 884                            |                                                    |                         | 0                    |