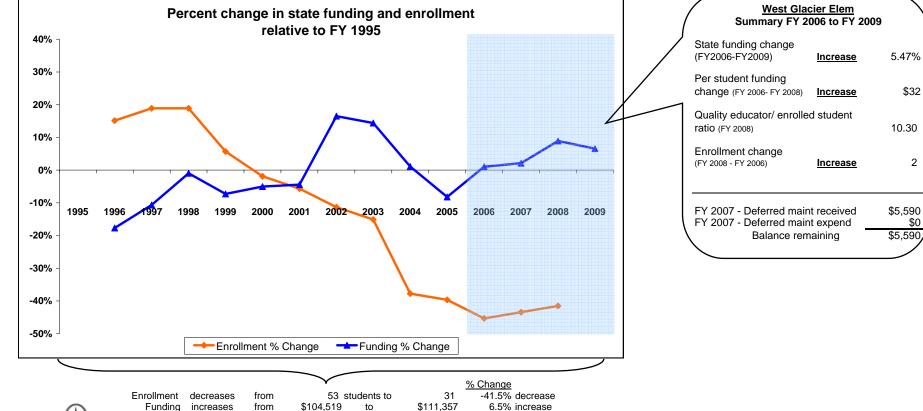

## K-12 District Funding FY 1995 - FY 2009

|             | Enrollment |    |                            | New Components<br>100% State Funded |                      |                    |         |                                                    |                                                             | One-Time-Only |                                             |                                                         |                                |                                                    |                         |                      |
|-------------|------------|----|----------------------------|-------------------------------------|----------------------|--------------------|---------|----------------------------------------------------|-------------------------------------------------------------|---------------|---------------------------------------------|---------------------------------------------------------|--------------------------------|----------------------------------------------------|-------------------------|----------------------|
| -iscal Year | Elem       | HS | Quality<br>Educator<br>FTE | Quality Educator                    | Indian Ed<br>for All | Achievement<br>Gap | At Risk | Total State<br>Funding in District<br>General Fund | Per Student<br>State Funding<br>in District<br>General Fund | Energy Relief | Weatherization &<br>Deferred<br>Maintenance | Expended<br>Weatherization &<br>Deferred<br>Maintenance | Indian<br>Education for<br>All | Capital<br>Investment &<br>Deferred<br>Maintenance | Kindergarten<br>Startup | Gifted &<br>Talented |
| FY 1995     | 53         |    |                            |                                     |                      |                    |         | 104,519                                            | 1,972                                                       |               |                                             |                                                         |                                |                                                    |                         |                      |
| FY 1996     | 61         |    |                            |                                     |                      |                    |         | 86,027                                             | 1,410                                                       |               |                                             |                                                         |                                |                                                    |                         |                      |
| FY 1997     | 63         |    |                            |                                     |                      |                    |         | 93,396                                             | 1,482                                                       |               |                                             |                                                         |                                |                                                    |                         |                      |
| FY 1998     | 63         |    |                            |                                     |                      |                    |         | 103,485                                            | 1,643                                                       |               |                                             |                                                         |                                |                                                    |                         |                      |
| FY 1999     | 56         |    |                            |                                     |                      |                    |         | 96,894                                             | 1,730                                                       |               |                                             |                                                         |                                |                                                    |                         |                      |
| TY 2000     | 52         |    |                            |                                     |                      |                    |         | 99,274                                             | 1,909                                                       |               |                                             |                                                         |                                |                                                    |                         |                      |
| TY 2001     | 50         |    |                            |                                     |                      |                    |         | 99,865                                             | 1,997                                                       |               |                                             |                                                         |                                |                                                    |                         |                      |
| Y 2002      | 47         |    |                            |                                     |                      |                    |         | 121,729                                            | 2,590                                                       |               |                                             |                                                         |                                |                                                    |                         |                      |
| Y 2003      | 45         |    |                            |                                     |                      |                    |         | 119,578                                            | 2,657                                                       |               |                                             |                                                         |                                |                                                    |                         |                      |
| Y 2004      | 33         |    |                            |                                     |                      |                    |         | 105,648                                            | 3,201                                                       |               |                                             |                                                         |                                |                                                    |                         |                      |
| Y 2005      | 32         |    |                            |                                     |                      |                    |         | 95,957                                             | 2,999                                                       |               |                                             |                                                         |                                |                                                    |                         |                      |
| FY 2006     | 29         |    |                            | -                                   | -                    | -                  | -       | 105,581                                            | 3,641                                                       |               |                                             |                                                         |                                |                                                    |                         |                      |
| Y 2007      | 30         |    | 3                          | 6,622                               | 612                  | -                  | 790     | 106,750                                            | 3,558                                                       |               | 5,590                                       | 0                                                       | 1,428                          |                                                    |                         |                      |
| Y 2008      | 31         |    | 3                          | 9,141                               | 632                  | -                  | 682     | 113,846                                            | 3,672                                                       |               |                                             |                                                         | 500                            | 33,715                                             | 268,998                 | (                    |
|             | Estimated  |    | 3                          | 9,159                               | 612                  | -                  | -       | 111,357                                            |                                                             |               |                                             |                                                         | 500                            |                                                    | ,                       | (                    |

\*Total State Funding includes: Direct state aid, Special Ed., Quality Educator, Indian Ed for All, Achievement Gap, At Risk, GTB, and HB 124 block grants.

5.47%

\$32

10.30

2

\$0