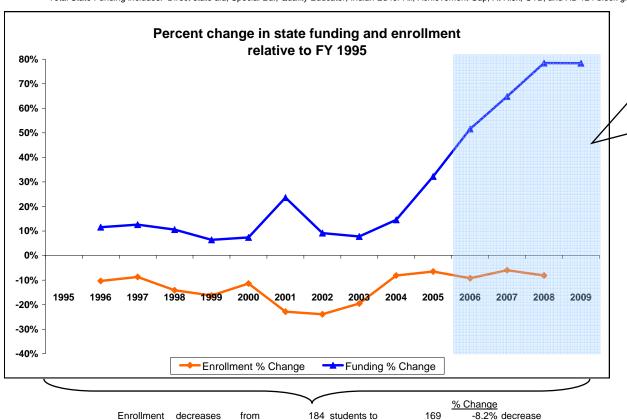

<sup>\*</sup>Total State Funding includes: Direct state aid, Special Ed., Quality Educator, Indian Ed for All, Achievement Gap, At Risk, GTB, and HB 124 block grants.

\$360.081

<u>Swan River Elem</u> Summary FY 2006 to FY 2009 State funding change (FY2006-FY2009) <u>Increase</u> 17.70% Per student funding change (FY 2006- FY 2008) \$534 Increase Quality educator/ enrolled student ratio (FY 2008) 12.13 Enrollment change (FY 2008 - FY 2006) 2 **Increase** FY 2007 - Deferred maint received \$27,010 FY 2007 - Deferred maint expend \$4,531 \$22,479 Balance remaining